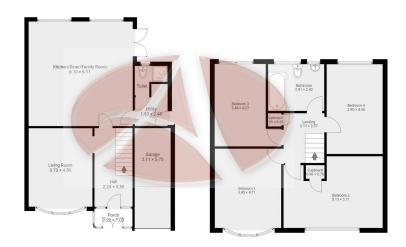

- Four Double Bedroom **Detached Property**
- Downstairs W/C
- Utility Room
- Spacious Plot
- Council Tax Band D

- Open Plan Kitchen, Diner, Family Room
- Separate Lounge
- Separate W/C
- Garage / Driveway
- EPC D

STUNNING FOUR DOUBLE BEDROOM DETACHED HOUSE, FULLY REFURBISHED THROUGHOUT TO AN EXCEPTIONAL STANDARD, OPEN PLAN KITCHEN / DINER/ FAMILY ROOM, SEPARATE LOUNGE, UTILITY ROOM AND D/S W/C, MODERN BATHROOM AND FOUR BEDROOMS, INTERGRAL GARAGE, ..... This impressive four bedroom detached house has undergone a full programme of refurbishment. The property benefits from its generous corner plot including spacious driveway and generous garden which wraps around the property. This property is truly a credit to its current owners. An early viewing is strongly advised.