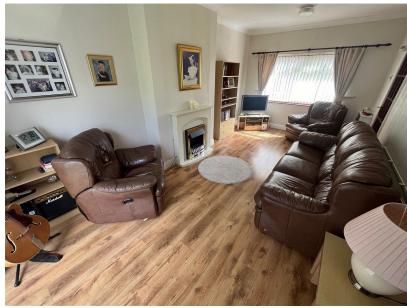

a number of years and offers well presented accommodation throughout. Comprising entrance hallway, lounge/dining room and kitchen to the ground floor. To the first floor are three good sized bedrooms, large family bathroom with shower and bath. Externally there is a paved driveway and lawned garden to the front and enclosed gardens to the rear with a lovely patio area and lawned section of garden. There is also side access. A viewing is a must to appreciate the extended accommodation on offer.