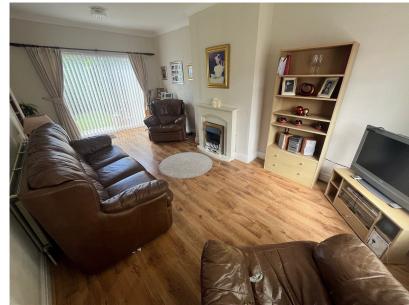

a number of years and offers well presented accommodation throughout. Comprising entrance hallway, lounge/dining room and kitchen to the ground floor. To the first floor are three good sized bedrooms, large family bathroom with shower and bath. Externally there is a paved driveway and lawned garden to the front and enclosed gardens to the rear with a lovely patio area and lawned section of garden. There is also side access. A viewing is a must to appreciate the extended accommodation on offer.