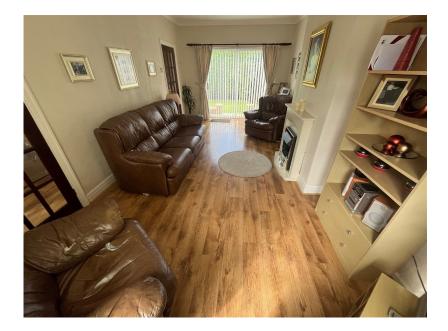

a number of years and offers well presented accommodation throughout. Comprising entrance hallway, lounge/dining room and kitchen to the ground floor. To the first floor are three good sized bedrooms, large family bathroom with shower and bath. Externally there is a paved driveway and lawned garden to the front and enclosed gardens to the rear with a lovely patio area and lawned section of garden. There is also side access. A viewing is a must to appreciate the extended accommodation on offer.