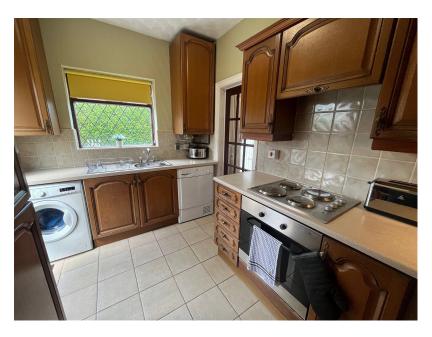

a number of years and offers well presented accommodation throughout. Comprising entrance hallway, lounge/dining room and kitchen to the ground floor. To the first floor are three good sized bedrooms, large family bathroom with shower and bath. Externally there is a paved driveway and lawned garden to the front and enclosed gardens to the rear with a lovely patio area and lawned section of garden. There is also side access. A viewing is a must to appreciate the extended accommodation on offer.