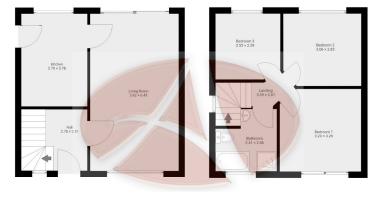

a number of years and offers well presented accommodation throughout. Comprising entrance hallway, lounge/dining room and kitchen to the ground floor. To the first floor are three good sized bedrooms, large family bathroom with shower and bath. Externally there is a paved driveway and lawned garden to the front and enclosed gardens to the rear with a lovely patio area and lawned section of garden. There is also side access. A viewing is a must to appreciate the extended accommodation on offer.

Ground Floor - 40.3m2 approx

1st Floor - 38.7m2 approx

25 Moorland Road, L31 5JG