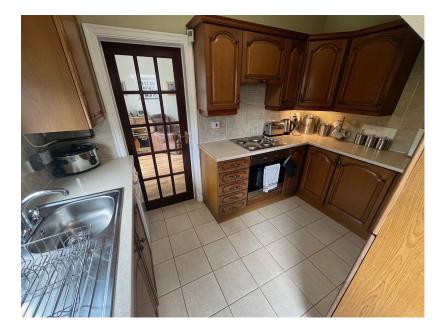

a number of years and offers well presented accommodation throughout. Comprising entrance hallway, lounge/dining room and kitchen to the ground floor. To the first floor are three good sized bedrooms, large family bathroom with shower and bath. Externally there is a paved driveway and lawned garden to the front and enclosed gardens to the rear with a lovely patio area and lawned section of garden. There is also side access. A viewing is a must to appreciate the extended accommodation on offer.