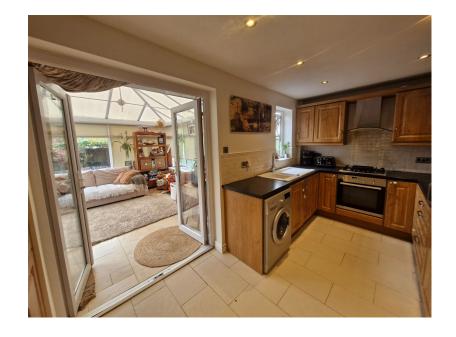

- Semi Detached Property
- Conservatory
- Spacious Driveway
- · Council Tax Band A

- Spacious Kitchen/Breakfast
- Private Rear Garden (Including Sun house and Pregola)
  • EPC Pending D

PERFECT FIRST TIME HOME, LOUNGE, KICTHEN/ BREAKFAST LEADING TO SPACIOUS CONSEVATORY, TWO BEDROOMS AND FAMILY BATHROOM, BEAUTIFULLY PRESENTED, NOT OVERLOOKED TO THE REAR WITH PREGOLA, AND SUMERHOUSE, SECLUDED LOCATION, DRIVEWAY FOR THREE CARS.

Alastair Saville introduce this semi-detached house. The property enjoys a convenient location, being in close proximity to various local amenities such as shops, schools, and transportation links. In summary, Porch, entrance hall, lounge, well-equipped kitchen/Breakfast with breakfast bar and conservatory and to the first floor there are two bedrooms and a modern bathroom. Outside off road parking and to the rear a well established private garden, and the front an unusually large driveway. We encourage interested parties to arrange a viewing to f