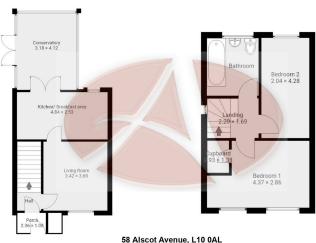

- Semi Detached Property
- Conservatory
- Spacious Driveway
- · Council Tax Band A

- Spacious Kitchen/Breakfast
- Private Rear Garden (Including Sun house and Pregola)
  • EPC Pending D

PERFECT FIRST TIME HOME, LOUNGE, KICTHEN/ BREAKFAST LEADING TO SPACIOUS CONSEVATORY, TWO BEDROOMS AND FAMILY BATHROOM, BEAUTIFULLY PRESENTED, NOT OVERLOOKED TO THE REAR WITH PREGOLA, AND SUMERHOUSE, SECLUDED LOCATION, DRIVEWAY FOR THREE CARS.

Alastair Saville introduce this semi-detached house. The property enjoys a convenient location, being in close proximity to various local amenities such as shops, schools, and transportation links. In summary, Porch, entrance hall, lounge, well-equipped kitchen/Breakfast with breakfast bar and conservatory and to the first floor there are two bedrooms and a modern bathroom. Outside off road parking and to the rear a well established private garden, and the front an unusually large driveway. We encourage interested parties to arrange a viewing to f