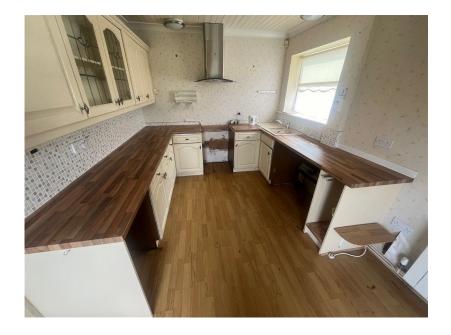

• EPC Rating- Pending

· Council Tax Band- C

Being located in Roedean Close, close to the shops and amenities in Maghull Square, is this two bedroom semi detached bungalow. Being in need of some updating, the property enjoys spacious, light accommodation. Comprising entrance porch, hallway, lounge/diner, kitchen/breakfast room, two double bedrooms and a shower room to the ground floor. To the first floor is a large loft room accessed via a ladder. The property is double glazed and has gas central heating with a combination boiler. Being offered for sale with no onward chain, we would recommend an early viewing.