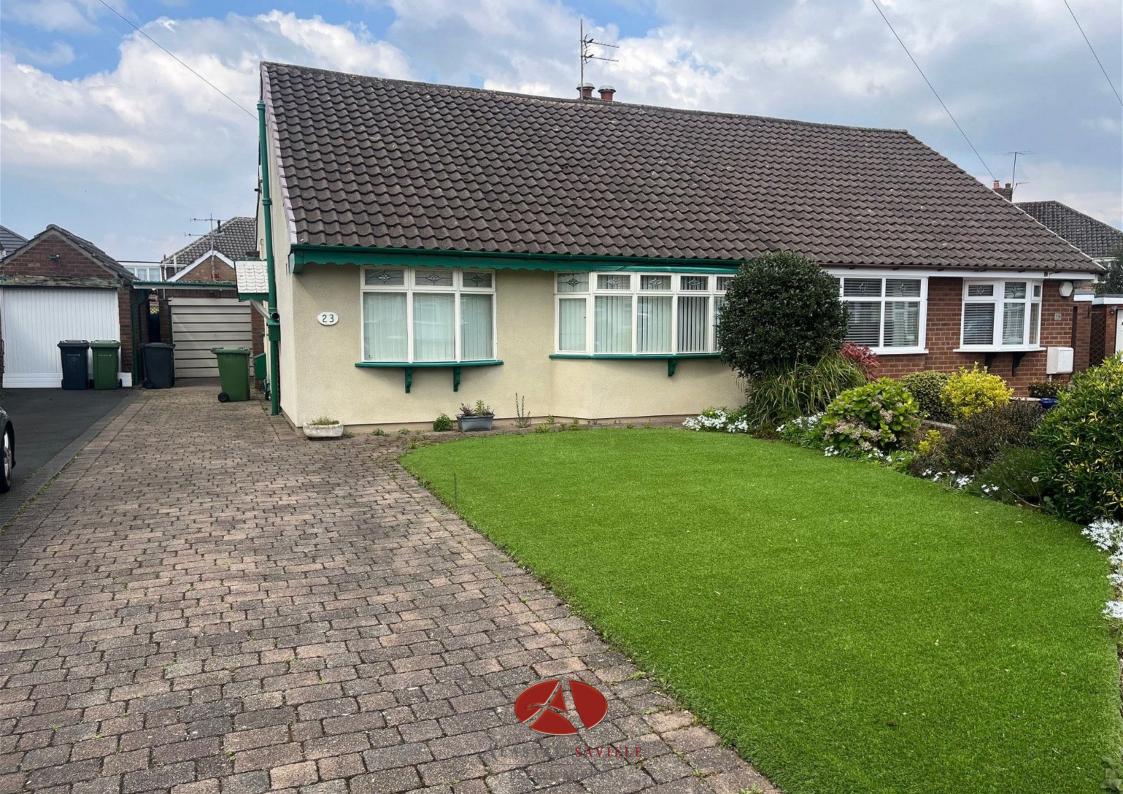

• Semi Detached Bungalow

Sought After Location

Two Bedrooms

Lounge/ Diner

· Kitchen/ Breakfast Room

• Large Loft Room

• In Need Of Some Updating

• Enclosed Gardens, Driveway And Garage

• EPC Rating- Pending

· Council Tax Band- C

Being located in Roedean Close, close to the shops and amenities in Maghull Square, is this two bedroom semi detached bungalow. Being in need of some updating, the property enjoys spacious, light accommodation. Comprising entrance porch, hallway, lounge/diner, kitchen/breakfast room, two double bedrooms and a shower room to the ground floor. To the first floor is a large loft room accessed via a ladder. The property is double glazed and has gas central heating with a combination boiler. Being offered for sale with no onward chain, we would recommend an early viewing.