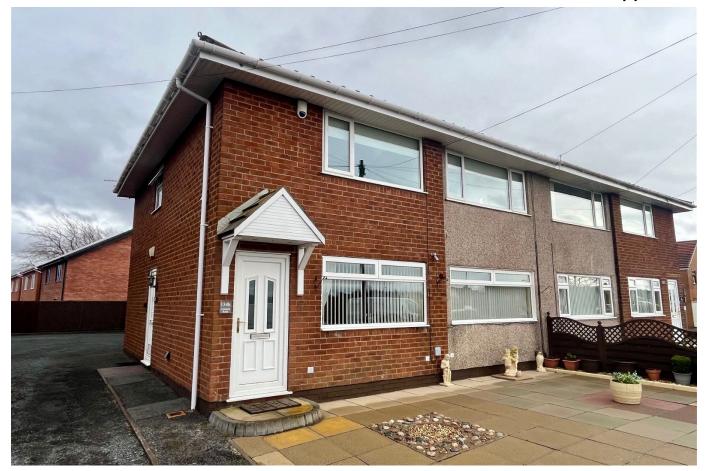

## Liverpool Road, Lydiate

£155,000

🍋 2 🚰 1 🚘 1

FIRST FLOOR BEAUTIFULLY PRESENTED FLAT IN POPULAR LOCATION, TWO DOUBLE BEDROOMS, LOUNGE/ DINER, MODERN KITCHEN WITH FITTED APPLIANCES AND BATHROOM. PATIO GARDEN, PARKING AND GARAGE. FIELD VIEWS TO THE FRONT. PERFECT INVESTMENT/ FIRST TIME BUY. A MUST SEE!

This first floor flat is situated on Liverpool Road in Lydiate overlooking the farmland opposite. Being beautifully presented throughout the property offers spacious accommodation. The accommodation comprises entrance hallway, two double bedrooms, lounge/diner, modern kitchen with fitted appliances and bathroom. Externally there is a patio garden to the rear which

could also be used for parking and a garage. Being an ideal investment purchase or first time buy, we would recommend an early viewing.

Alastair Saville Estate Agents

25 Central Square • Maghull • Liverpool • L31 0AE 138 Ormskirk Road • Old Roan • Liverpool • L10 3JG Tel: 0151 520 0001 • Website: www.alastairsaville.com Email: sales@alastairsaville.com • lettings@alastairsaville.com

## **Key Features**

- First Floor Beautifully Presented Apartment
- Modern Kitchen With Fitted Appliances
- Garden And Garage To The Rear
- EPC Rating- C

- Two Double Bedrooms
- Lovely Countryside Outlook To The Front
- Perfect First Time Buy/ Downsize
  Property
- Council Tax Band- B