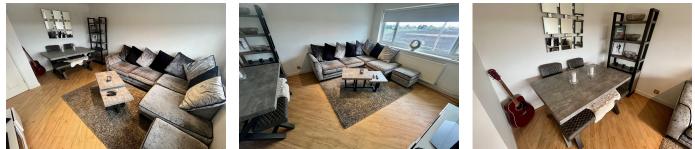

## Liverpool Road, Lydiate

£155,000

🍋 2 🚰 1 🚘 1

FIRST FLOOR BEAUTIFULLY PRESENTED FLAT IN POPULAR LOCATION, TWO DOUBLE BEDROOMS, LOUNGE/ DINER, MODERN KITCHEN WITH FITTED APPLIANCES AND BATHROOM. PATIO GARDEN, PARKING AND GARAGE. FIELD VIEWS TO THE FRONT. PERFECT INVESTMENT/ FIRST TIME BUY. A MUST SEE!

This first floor flat is situated on Liverpool Road in Lydiate overlooking the farmland opposite. Being beautifully presented throughout the property offers spacious accommodation. The accommodation comprises entrance hallway, two double bedrooms, lounge/diner, modern kitchen with fitted appliances and bathroom. Externally there is a patio garden to the rear which

## **Key Features**

- First Floor Beautifully Presented Apartment
- Modern Kitchen With Fitted Appliances
- Garden And Garage To The Rear
- EPC Rating- C

- Two Double Bedrooms
- Lovely Countryside Outlook To The Front
- Perfect First Time Buy/ Downsize
  Property
- Council Tax Band- B