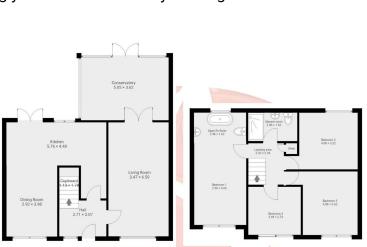

Off Road Parking

• EPC Pending E, Council Tax Band C

STUNNING EXTENDED FOUR BEDROOM PROPERTY, SPACIOUS PRIVATE SOUTH FACING GARDEN, CONSEVATORY. This property is a credit to its current owners who have completely modernised and extended the property. The property enjoys spacious, family sized accommodation throughout and is immaculately presented. Comprising entrance porch, hallway, modern fitted kitchen and built in appliances, family/ dining room, lounge and conservatory to the ground floor. To the first floor are four good sized bedrooms with the master having an ensuite and the family shower room. Externally there is a block paved driveway to the front which offers off road parking for a number of cars and to the rear are larger than expected gardens which enjoy a elevated decked patio area and large lawns. This is a unique opportunity for any family buyer and we would strongly recommend an early viewing.