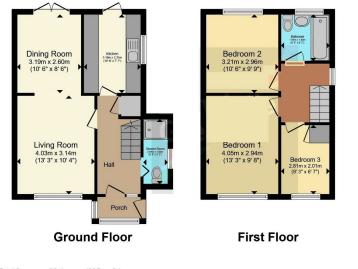

This semi detached family home sits in the sought after location of Douglas Drive in Maghull. Being close to local amenities and schools, this property would make an ideal family home and is well presented throughout. The accommodation has been adapted by the current owner and provides spacious, versatile rooms throughout. Comprising entrance porch, hallway, ground floor shower room, two reception rooms and the kitchen to the ground floor. To the first floor are three good sized bedrooms and the family bathroom. Externally there is off road parking and low maintenance enclosed gardens to the rear which also house a useful garden room which is ideal for a home office or studio. This is one not to be missed viewing