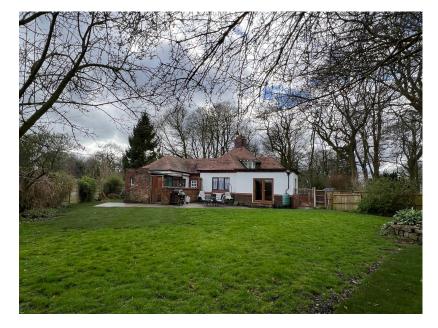

## Lodge, Abbey Road, Dentons Green

£495,000

- Detached Property (Freehold) Three Double Bedrooms
- Abundance of outside space Private off road parking
- Period features
  Modern Kitchen
- Spacious Bathroom Separate W/C
- Council Tax Band E EPC Pending D

A UNIQUE DETACHED THREE BEDROOM CHARACTER PROPERTY, SPACIOUS LOUNGE, MODERN KITCHEN, SPACIOUS UTILITY ROOM, SEPERATE W/C, STUNNING VIEWS, SEMI RURAL LOCATION, AN ABUNDANCE OF OUTDOOR SPACE. This property really does have so much charm and history, The Lodge Offers some original period features however also oozes so much further potential.