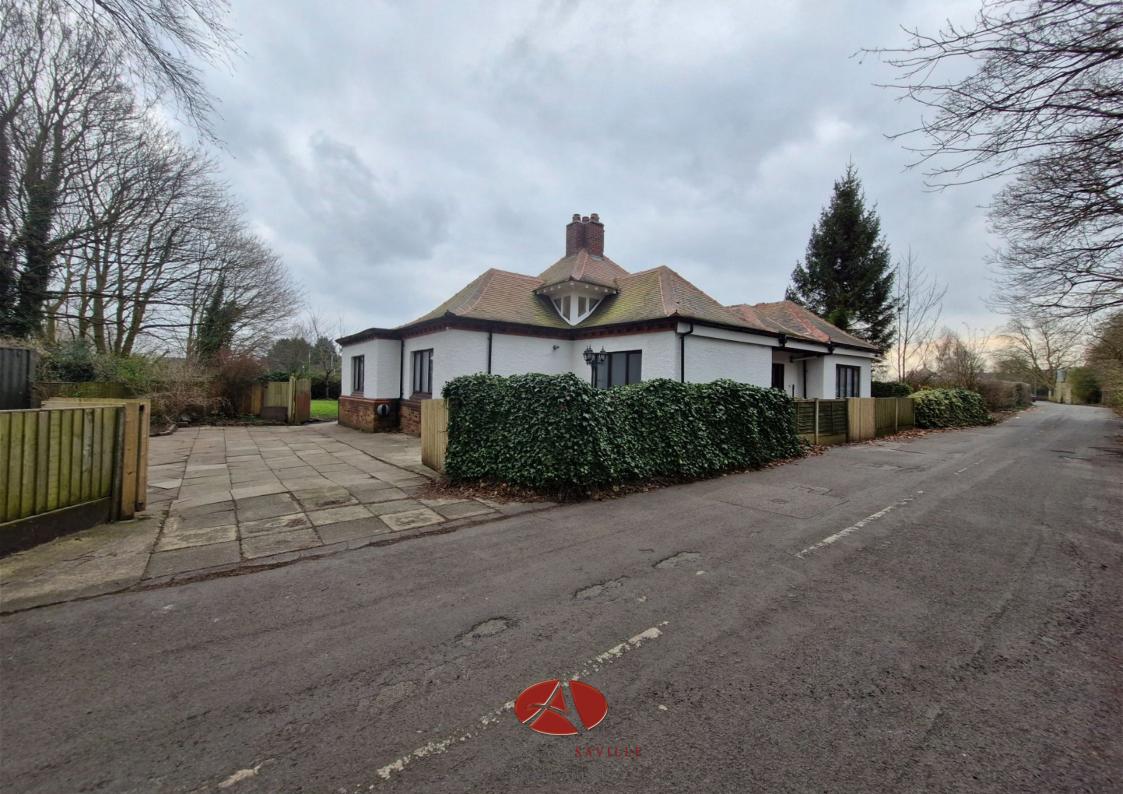

## Lodge, Abbey Road, Dentons Green

£495,000

- Detached Property (Freehold) Three Double Bedrooms
- Abundance of outside space Private off road parking
- Period features
  Modern Kitchen
- Spacious Bathroom Separate W/C
- Council Tax Band E EPC Pending D

Welcome to The Lodge, nestled on Abbey Road, a hidden gem once serving as the old toll house to Windle Hall. Tucked away on a serene, no-through road, this residence offers a tranquil retreat, discreetly positioned from the bustle of everyday life.

A UNIQUE DETACHED THREE BEDROOM CHARACTER PROPERTY, SPACIOUS LOUNGE, MODERN KITCHEN, SPACIOUS UTILITY ROOM, SEPERATE W/C, STUNNING VIEWS, SEMI RURAL LOCATION, AN ABUNDANCE OF OUTDOOR SPACE. This property really does have so much charm and history, The Lodge Offers some original period features however also oozes so much further potential.

Lodge Abbey Road, WA10 6JX