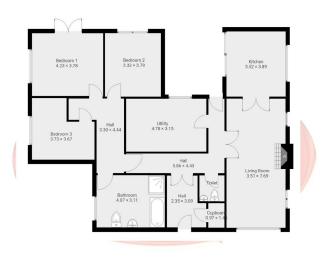

## Lodge, Abbey Road, Dentons Green

£495,000

- Detached Property (Freehold) Three Double Bedrooms
- Abundance of outside space Private off road parking
- Period features
  Modern Kitchen
- Spacious Bathroom Separate W/C
- Council Tax Band E EPC Pending D

A UNIQUE DETACHED THREE BEDROOM CHARACTER PROPERTY, SPACIOUS LOUNGE, MODERN KITCHEN, SPACIOUS UTILITY ROOM, SEPERATE W/C, STUNNING VIEWS, SEMI RURAL LOCATION, AN ABUNDANCE OF OUTDOOR SPACE. This property really does have so much charm and history, The Lodge Offers some original period features however also oozes so much further potential.