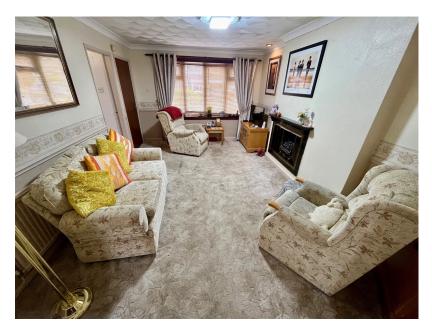

- Tucked Away Location
- Well Presented Throughout
- Enclosed Private Gardens To The Rear
- No Onward Chain
- Council Tax Band- C

SEMI DETACHED BUNGALOW, ONE DOUBLE BEDROOM, PREVIOUSLY WAS TWO BEDROOMS, LARGE KITCHEN, LOUNGE, DINING ROOM, LARGE SHOWER ROOM, ENCLOSED GARDENS, GARAGE AND DRIVEWAY, NO ONWARD CHAIN. This semi detached bungalow sits at the end of a cul de sac in a tucked away position in Hesketh Drive. The property is well presented throughout and has been adapted by the current vendor to make spacious living accommodation. Having previously been two bedrooms, the bungalow could easily be put back to have the second bedroom. The accommodation currently comprises entrance hallway, lounge, dining room, kitchen, inner hallway, large double bedroom with built in bedroom furniture and a large shower room. Externally there are low maintenance gardens to the front, lovely private enclosed gardens to the rear and a detached garage and driveway to the side. Being offered for sale with no onward chain, we would recommend an early viewing.