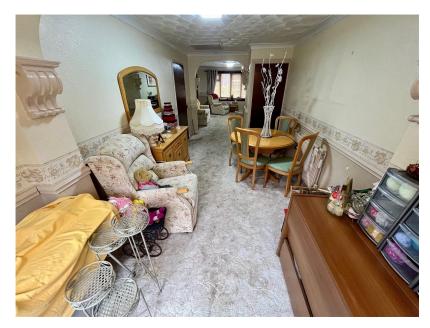

- Tucked Away Location
- Well Presented Throughout
- Enclosed Private Gardens To The Rear
- No Onward Chain
- Council Tax Band- C

SEMI DETACHED BUNGALOW, ONE DOUBLE BEDROOM, PREVIOUSLY WAS TWO BEDROOMS, LARGE KITCHEN, LOUNGE, DINING ROOM, LARGE SHOWER ROOM, ENCLOSED GARDENS, GARAGE AND DRIVEWAY, NO ONWARD CHAIN. This semi detached bungalow sits at the end of a cul de sac in a tucked away position in Hesketh Drive. The property is well presented throughout and has been adapted by the current vendor to make spacious living accommodation. Having previously been two bedrooms, the bungalow could easily be put back to have the second bedroom. The accommodation currently comprises entrance hallway, lounge, dining room, kitchen, inner hallway, large double bedroom with built in bedroom furniture and a large shower room. Externally there are low maintenance gardens to the front, lovely private enclosed gardens to the rear and a detached garage and driveway to the side. Being offered for sale with no onward chain, we would recommend an early viewing.