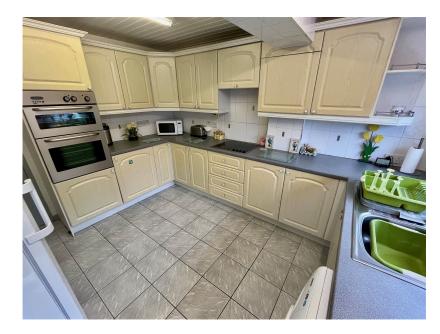

- Tucked Away Location
- Well Presented Throughout
- Enclosed Private Gardens To The Rear
- No Onward Chain
- Council Tax Band- C

SEMI DETACHED BUNGALOW, ONE DOUBLE BEDROOM, PREVIOUSLY WAS TWO BEDROOMS, LARGE KITCHEN, LOUNGE, DINING ROOM, LARGE SHOWER ROOM, ENCLOSED GARDENS, GARAGE AND DRIVEWAY, NO ONWARD CHAIN. This semi detached bungalow sits at the end of a cul de sac in a tucked away position in Hesketh Drive. The property is well presented throughout and has been adapted by the current vendor to make spacious living accommodation. Having previously been two bedrooms, the bungalow could easily be put back to have the second bedroom. The accommodation currently comprises entrance hallway, lounge, dining room, kitchen, inner hallway, large double bedroom with built in bedroom furniture and a large shower room. Externally there are low maintenance gardens to the front, lovely private enclosed gardens to the rear and a detached garage and driveway to the side. Being offered for sale with no onward chain, we would recommend an early viewing.