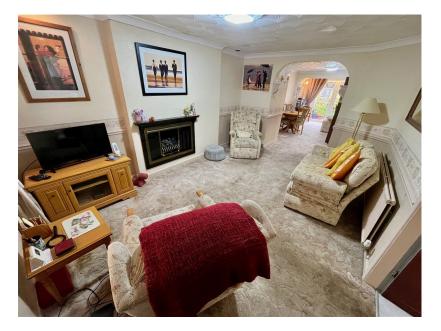

- Tucked Away Location
- Well Presented Throughout
- Enclosed Private Gardens To The Rear
- No Onward Chain
- Council Tax Band- C

SEMI DETACHED BUNGALOW, ONE DOUBLE BEDROOM, PREVIOUSLY WAS TWO BEDROOMS, LARGE KITCHEN, LOUNGE, DINING ROOM, LARGE SHOWER ROOM, ENCLOSED GARDENS, GARAGE AND DRIVEWAY, NO ONWARD CHAIN. This semi detached bungalow sits at the end of a cul de sac in a tucked away position in Hesketh Drive. The property is well presented throughout and has been adapted by the current vendor to make spacious living accommodation. Having previously been two bedrooms, the bungalow could easily be put back to have the second bedroom. The accommodation currently comprises entrance hallway, lounge, dining room, kitchen, inner hallway, large double bedroom with built in bedroom furniture and a large shower room. Externally there are low maintenance gardens to the front, lovely private enclosed gardens to the rear and a detached garage and driveway to the side. Being offered for sale with no onward chain, we would recommend an early viewing.