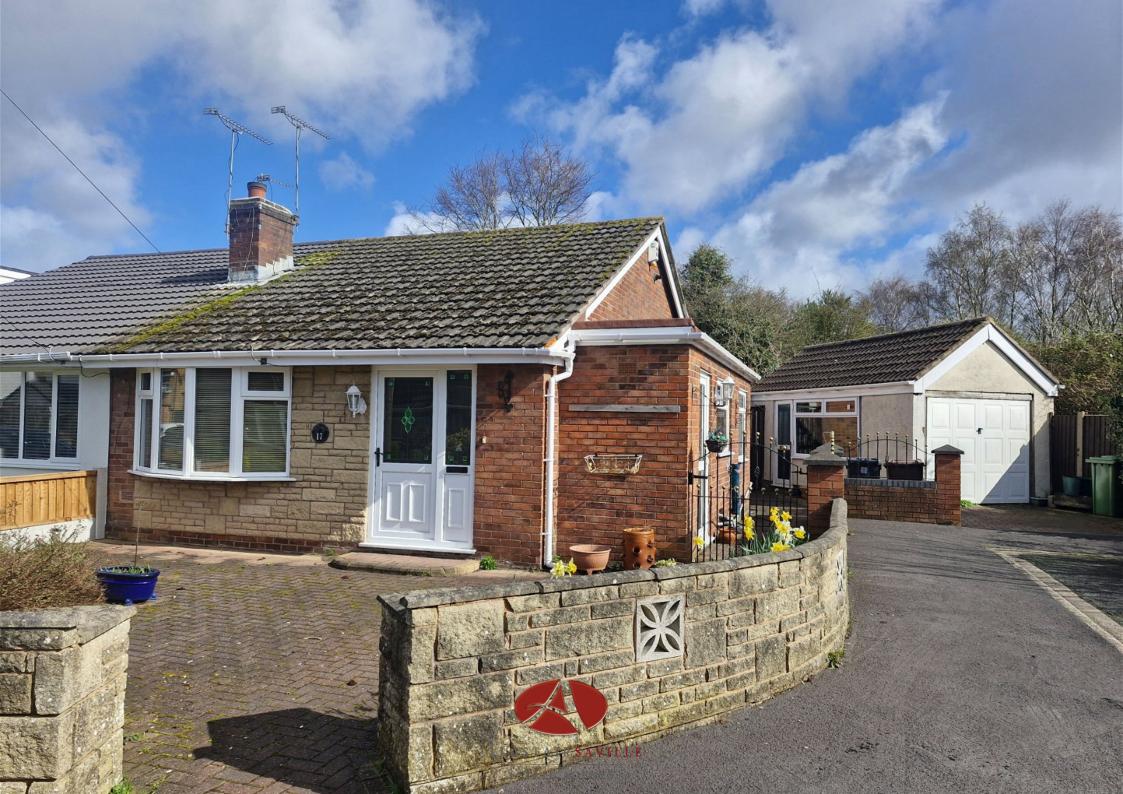

Hesketh Drive, Maghull £220,000

1 **1** 2

- Semi Detached Bungalow
- Previously Two Bedrooms, Now One Double Bedroom
- Extended, Modified Accommodation
- Detached Garage And Driveway
- EPC Rating- Pending

- Tucked Away Location
- Well Presented Throughout
- Enclosed Private Gardens To The Rear
- No Onward Chain
- Council Tax Band- C

SEMI DETACHED BUNGALOW, ONE DOUBLE BEDROOM, PREVIOUSLY WAS TWO BEDROOMS, LARGE KITCHEN, LOUNGE, DINING ROOM, LARGE SHOWER ROOM, ENCLOSED GARDENS, GARAGE AND DRIVEWAY, NO ONWARD CHAIN. This semi detached bungalow sits at the end of a cul de sac in a tucked away position in Hesketh Drive. The property is well presented throughout and has been adapted by the current vendor to make spacious living accommodation. Having previously been two bedrooms, the bungalow could easily be put back to have the second bedroom. The accommodation currently comprises entrance hallway, lounge, dining room, kitchen, inner hallway, large double bedroom with built in bedroom furniture and a large shower room. Externally there are low maintenance gardens to the front, lovely private enclosed gardens to the rear and a detached garage and driveway to the side. Being offered for sale with no onward chain, we would recommend an early viewing.