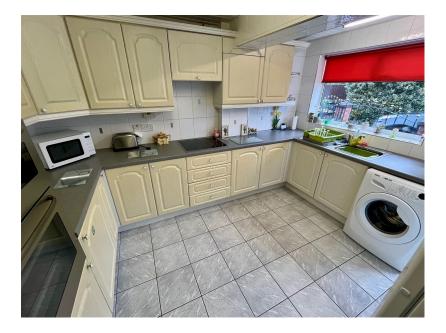

- Tucked Away Location
- Well Presented Throughout
- Enclosed Private Gardens To The Rear
- No Onward Chain
- Council Tax Band- C

SEMI DETACHED BUNGALOW, ONE DOUBLE BEDROOM, PREVIOUSLY WAS TWO BEDROOMS, LARGE KITCHEN, LOUNGE, DINING ROOM, LARGE SHOWER ROOM, ENCLOSED GARDENS, GARAGE AND DRIVEWAY, NO ONWARD CHAIN. This semi detached bungalow sits at the end of a cul de sac in a tucked away position in Hesketh Drive. The property is well presented throughout and has been adapted by the current vendor to make spacious living accommodation. Having previously been two bedrooms, the bungalow could easily be put back to have the second bedroom. The accommodation currently comprises entrance hallway, lounge, dining room, kitchen, inner hallway, large double bedroom with built in bedroom furniture and a large shower room. Externally there are low maintenance gardens to the front, lovely private enclosed gardens to the rear and a detached garage and driveway to the side. Being offered for sale with no onward chain, we would recommend an early viewing.