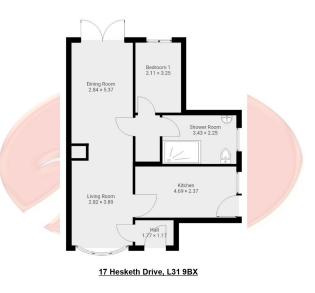

- Tucked Away Location
- Well Presented Throughout
- Enclosed Private Gardens To The Rear
- No Onward Chain
- Council Tax Band- C

SEMI DETACHED BUNGALOW, ONE DOUBLE BEDROOM, PREVIOUSLY WAS TWO BEDROOMS, LARGE KITCHEN, LOUNGE, DINING ROOM, LARGE SHOWER ROOM, ENCLOSED GARDENS, GARAGE AND DRIVEWAY, NO ONWARD CHAIN. This semi detached bungalow sits at the end of a cul de sac in a tucked away position in Hesketh Drive. The property is well presented throughout and has been adapted by the current vendor to make spacious living accommodation. Having previously been two bedrooms, the bungalow could easily be put back to have the second bedroom. The accommodation currently comprises entrance hallway, lounge, dining room, kitchen, inner hallway, large double bedroom with built in bedroom furniture and a large shower room. Externally there are low maintenance gardens to the front, lovely private enclosed gardens to the rear and a detached garage and driveway to the side. Being offered for sale with no onward chain, we would recommend an early viewing.