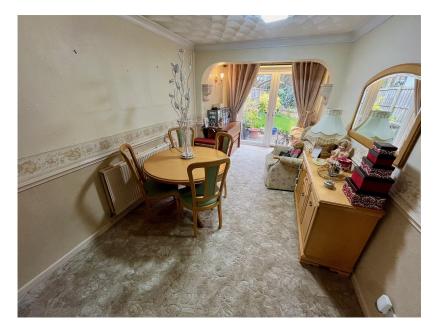

- Tucked Away Location
- Well Presented Throughout
- Enclosed Private Gardens To The Rear
- No Onward Chain
- Council Tax Band- C

SEMI DETACHED BUNGALOW, ONE DOUBLE BEDROOM, PREVIOUSLY WAS TWO BEDROOMS, LARGE KITCHEN, LOUNGE, DINING ROOM, LARGE SHOWER ROOM, ENCLOSED GARDENS, GARAGE AND DRIVEWAY, NO ONWARD CHAIN. This semi detached bungalow sits at the end of a cul de sac in a tucked away position in Hesketh Drive. The property is well presented throughout and has been adapted by the current vendor to make spacious living accommodation. Having previously been two bedrooms, the bungalow could easily be put back to have the second bedroom. The accommodation currently comprises entrance hallway, lounge, dining room, kitchen, inner hallway, large double bedroom with built in bedroom furniture and a large shower room. Externally there are low maintenance gardens to the front, lovely private enclosed gardens to the rear and a detached garage and driveway to the side. Being offered for sale with no onward chain, we would recommend an early viewing.