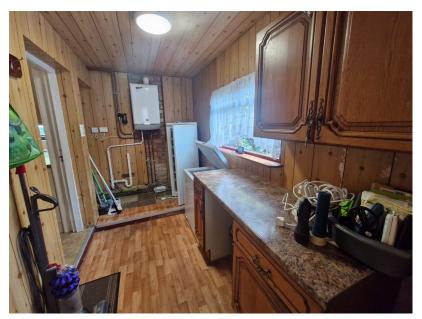

- Three Bedroom Semi Detached
- Spacious Lounge
- Utility Room
- Off Road Parking
- Council Tax Band C

- Stunning Rear Garden
- Spacious kitchen/ Dining Room
- D/S W/C
- EPC Pending

EXTENDED SEMI DETACHED HOUSE WITH STUNNING REAR GARDEN, GOOD SISE LOUNGE, SPACIOUS KITCHEN/DINING, UTILIY ROOM, D/S W/C, THREE BEDROOMS AND SHOWER ROOM / SEPERATE W/C TO THE FIRST FLOOR, ENCLOSED LOW MAITANENCE GARDENS TO THE FRONT, DRIVEWAY, NO ONWARD CHAIN. VIEWING ESSENTIAL.

This extended semi detached family home is a little "gem" its sits on a generous plot and has so much scope to extend. This home has been in the same ownership for a number of years and has been very well maintained. The accommodation comprising entrance hallway, living room, kitchen/diner, utility room and D/s W/c. To the first floor are three bedrooms and the family shower room and separate W/C. Externally gardens to the front and rear. (They are currently low maintenance ) This is a rare opportunity not to be missed, be guick!