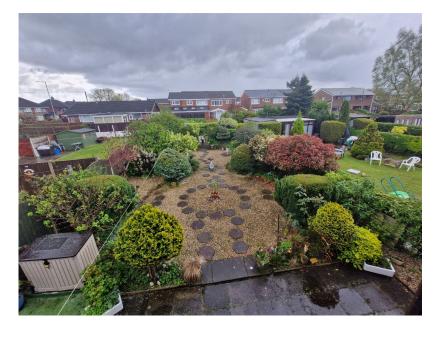

- Three Bedroom Semi Detached
- Spacious Lounge
- Utility Room
- Off Road Parking
- Council Tax Band C

- Stunning Rear Garden
- Spacious kitchen/ Dining Room
- D/S W/C
- EPC Pending

EXTENDED SEMI DETACHED HOUSE WITH STUNNING REAR GARDEN, GOOD SISE LOUNGE, SPACIOUS KITCHEN/DINING, UTILIY ROOM, D/S W/C, THREE BEDROOMS AND SHOWER ROOM / SEPERATE W/C TO THE FIRST FLOOR, ENCLOSED LOW MAITANENCE GARDENS TO THE FRONT, DRIVEWAY, NO ONWARD CHAIN. VIEWING ESSENTIAL.

This extended semi detached family home is a little "gem" its sits on a generous plot and has so much scope to extend. This home has been in the same ownership for a number of years and has been very well maintained. The accommodation comprising entrance hallway, living room, kitchen/diner, utility room and D/s W/c. To the first floor are three bedrooms and the family shower room and separate W/C. Externally gardens to the front and rear. (They are currently low maintenance ) This is a rare opportunity not to be missed, be guick!