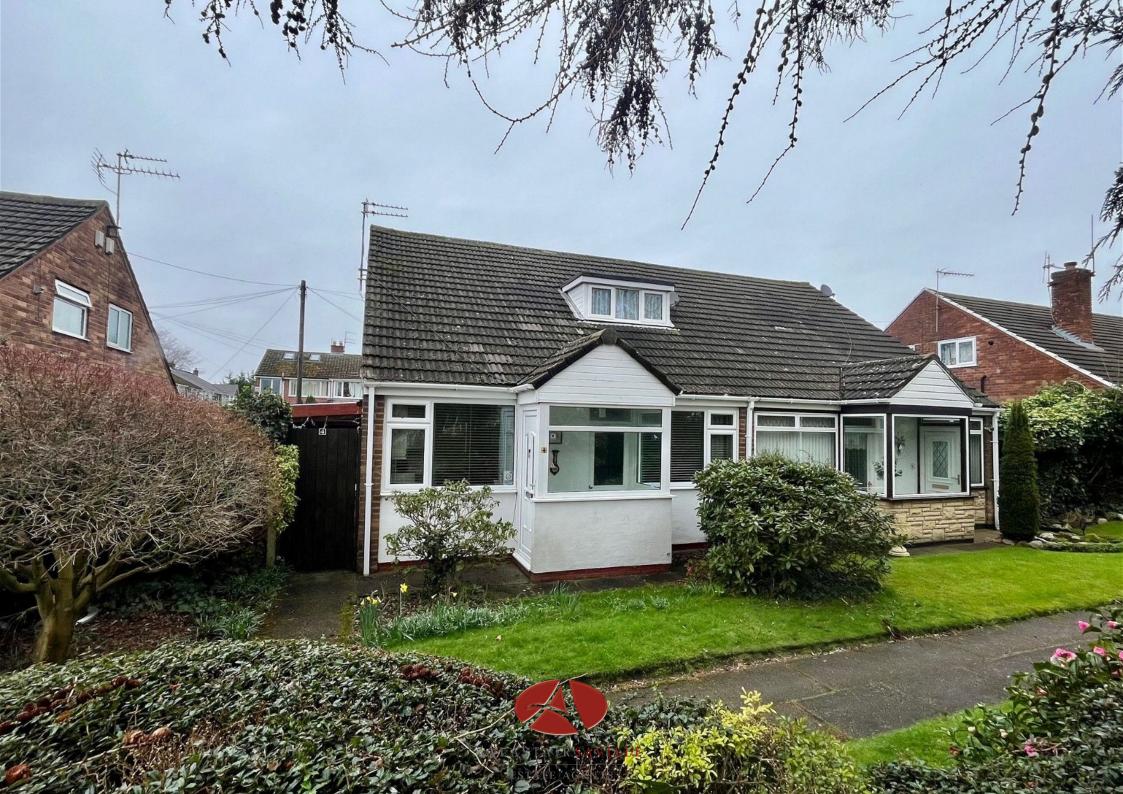

SEMI DETACHED VERSATILE FOUR BEDROOM HOUSE, TUCKED AWAY LOCATION, WELL PRESENTED THROUGHOUT, MODERN KITCHEN/BREAKFAST ROOM, BATHROOM WITH SHOWER AND BATH, ENCLOSED GARDENS, GARAGE AND CAR PORT, VIEWING IS ESSENTIAL. This semi detached house sits in the tucked away location of Holliers Close. Being a credit to the current owner who has been in the property a number of years, the property offers deceptively spacious, versatile accommodation. The accommodation currently comprises entrance porch, living room, inner hallway, kitchen/breakfast room, utility room, store room, ground floor double bedroom and the bathroom which has a bath and separate shower. To the first floor are three further bedrooms. Externally, there is a garage which leads into a car port (accessed from Dark Lane), rear enclosed gardens and large front gardens which form part of the green to the front. All in all this property must be viewed to be fully appreciated.