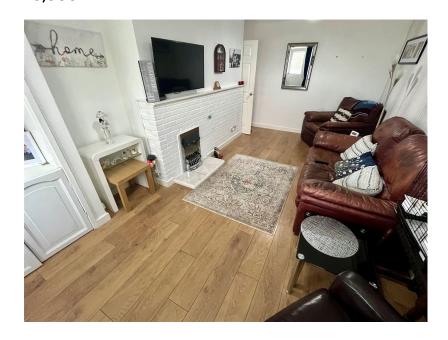

SEMI DETACHED VERSATILE FOUR BEDROOM HOUSE, TUCKED AWAY LOCATION, WELL PRESENTED THROUGHOUT, MODERN KITCHEN/BREAKFAST ROOM, BATHROOM WITH SHOWER AND BATH, ENCLOSED GARDENS, GARAGE AND CAR PORT, VIEWING IS ESSENTIAL. This semi detached house sits in the tucked away location of Holliers Close. Being a credit to the current owner who has been in the property a number of years, the property offers deceptively spacious, versatile accommodation. The accommodation currently comprises entrance porch, living room, inner hallway, kitchen/breakfast room, utility room, store room, ground floor double bedroom and the bathroom which has a bath and separate shower. To the first floor are three further bedrooms. Externally, there is a garage which leads into a car port (accessed from Dark Lane), rear enclosed gardens and large front gardens which form part of the green to the front. All in all this property must be viewed to be fully appreciated.