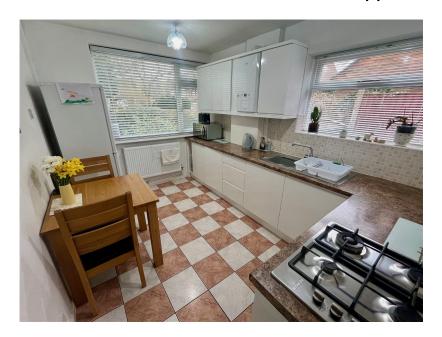

SEMI DETACHED VERSATILE FOUR BEDROOM HOUSE, TUCKED AWAY LOCATION, WELL PRESENTED THROUGHOUT, MODERN KITCHEN/BREAKFAST ROOM, BATHROOM WITH SHOWER AND BATH, ENCLOSED GARDENS, GARAGE AND CAR PORT, VIEWING IS ESSENTIAL. This semi detached house sits in the tucked away location of Holliers Close. Being a credit to the current owner who has been in the property a number of years, the property offers deceptively spacious, versatile accommodation. The accommodation currently comprises entrance porch, living room, inner hallway, kitchen/breakfast room, utility room, store room, ground floor double bedroom and the bathroom which has a bath and separate shower. To the first floor are three further bedrooms. Externally, there is a garage which leads into a car port (accessed from Dark Lane), rear enclosed gardens and large front gardens which form part of the green to the front. All in all this property must be viewed to be fully appreciated.