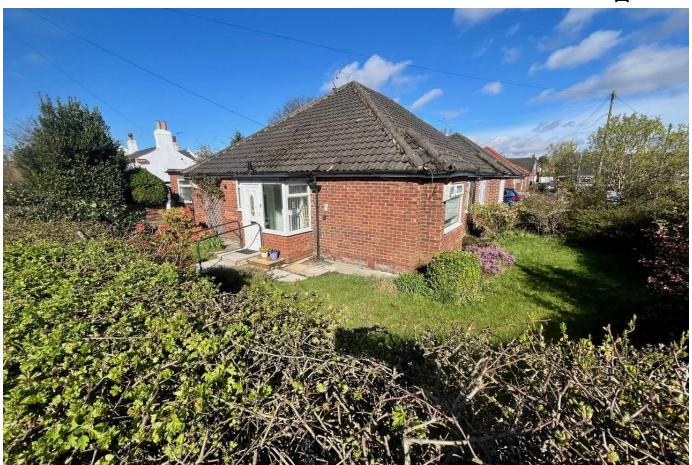

## Nedens Lane, Lydiate, L31 2LP

£250,000 \( \begin{align\*} \begin{al

SEMI DETACHED, WELL PRESENTED BUNGALOW. SOUGHT AFTER LOCATION. CORNER PLOT. TWO BEDROOMS, SCOPE FOR EXTENSION INTO LOFT (SUBJECT TO PLANNING CONSENTS). DRIVEWAY WITH CAR PORT. GARDENS TO THE FRONT AND SIDES. NO CHAIN.

This semi detached bungalow sits in the tucked away location of Nedens Lane, close to local bus routes and Coronation shops. The property is well presented throughout. Comprising entrance hallway, two good sized bedrooms, modern bathroom, large lounge/diner with sliding patio doors leading into the conservatory and kitchen/diner. There is further potential with the loft as this large space is ripe for conversion. Externally the property is approached by gated access

onto the large paved driveway which provides off road parking and gives access to a car port. There are lawned gardens to the front and sides. Offered for sale with no onward chain, this is one not to be missed!