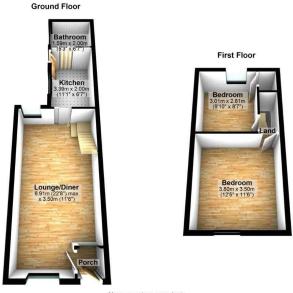

Room

Ground Floor Bathroom

Small Rear Courtyard

• EPC Rating- D

· Council Tax Band- A









WELL PRESENTED, MID TERRACE HOUSE IN TUCKED AWAY LOCATION, TWO GOOD SIZED BEDROOMS, LARGE LIVING/DINING ROOM, MODERN KITCHEN, GROUND FLOOR BATHROOM, SMALL ENCLOSED REAR COURTYARD, VIEWING ESSENTIAL.

This well presented mid terraced house is a credit to the current vendors and would make a superb first time buy or investment purchase. The accommodation comprises entrance hallway, living/dining room, modern kitchen and bathroom to the ground floor. To the first floor are two good sized bedrooms. The property is double glazed and has gas central heating. Externally there is a small courtyard to the rear which has gated rear access. Viewing is essential to fully appreciate everything on offer.



Measurement are approximate Plan produced using PlanUp.





## **Alastair Saville Estate Agents**

25 Central Square • Maghull • Liverpool • L31 0AE 138 Ormskirk Road • Old Roan • Liverpool • L10 3JG Tel: 0151 520 0001 • Website: www.alastairsaville.com Email: sales@alastairsaville.com • lettings@alastairsaville.com