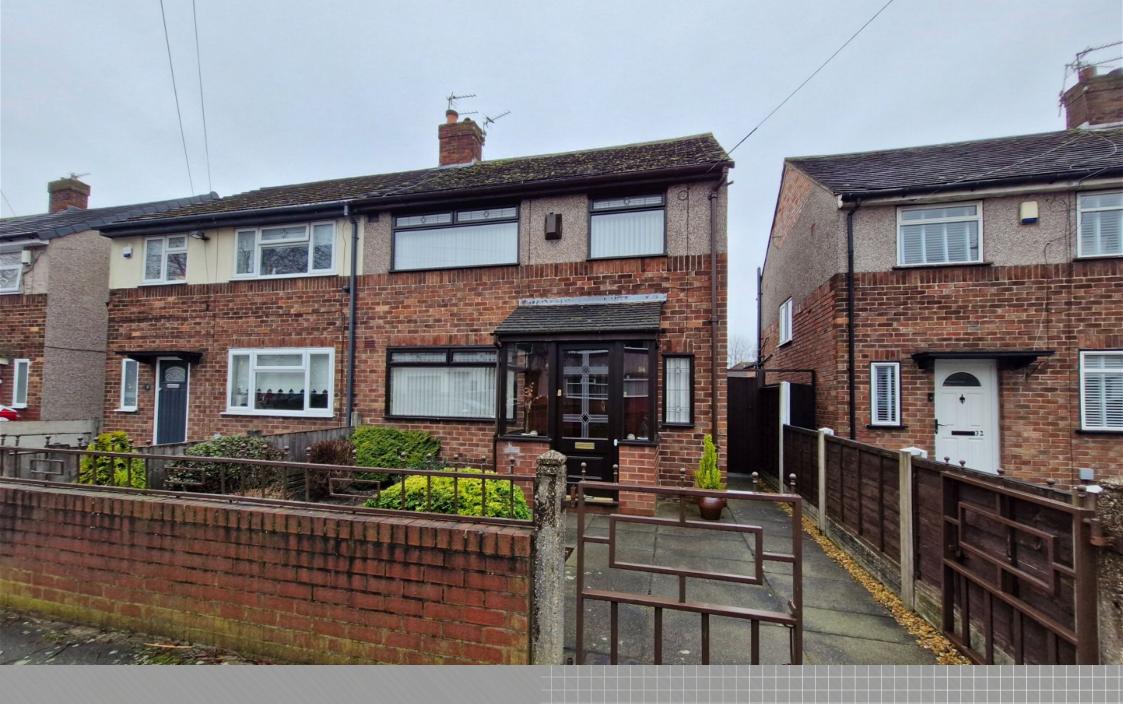

## **Elton Avenue, Bootle, L30 3SQ** £195,000

**№** 3 **№** 1 **№** 2

STUNNING THREE BEDROOM SEMI DETACHED HOUSE, EXTENSION TO REAR, OPEN PLAN TO CONSEVATORY, MODERN KICTHEN AND SHOWER ROOM, GENEROUS REAR GARDEN NOT OVERLOOKED, IMMACULATELY MAINTAINED IN AND OUT... THIS PROPERTY IS A CREDIT TO ITS CURRENT OWNER. Alastair Saville are delighted to offer for sale this extended, three bedroom semi detached house situated on this popular residential road close by to local amenities and transport links. The property has been very well looked after throughout and is a true credit to its current owners. Internally the property briefly comprises: Porch, entrance hall, lounge, extended dining room, conservatory, extended kitchen / breakfast area, and to the first floor there are three bedrooms and a modern shower room. To the outside of the property there is a very private, sunny facing garden to the rear with access to brick built storage, whilst the front has wrought iron gates with access to a low maintenance front.