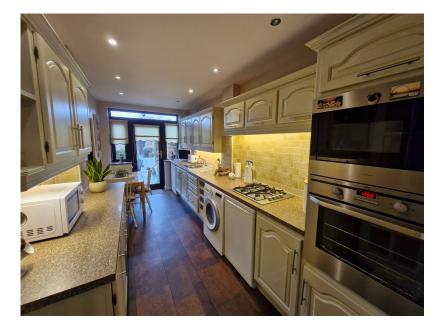

## **Elton Avenue, Bootle, L30 3SQ** £195,000

**№** 3 **№** 1 **№** 2

STUNNING THREE BEDROOM SEMI DETACHED HOUSE, EXTENSION TO REAR, OPEN PLAN TO CONSEVATORY, MODERN KICTHEN AND SHOWER ROOM, GENEROUS REAR GARDEN NOT OVERLOOKED, IMMACULATELY MAINTAINED IN AND OUT... THIS PROPERTY IS A CREDIT TO ITS CURRENT OWNER. Alastair Saville are delighted to offer for sale this extended, three bedroom semi detached house situated on this popular residential road close by to local amenities and transport links. The property has been very well looked after throughout and is a true credit to its current owners. Internally the property briefly comprises: Porch, entrance hall, lounge, extended dining room, conservatory, extended kitchen / breakfast area, and to the first floor there are three bedrooms and a modern shower room. To the outside of the property there is a very private, sunny facing garden to the rear with access to brick built storage, whilst the front has wrought iron gates with access to a low maintenance front.