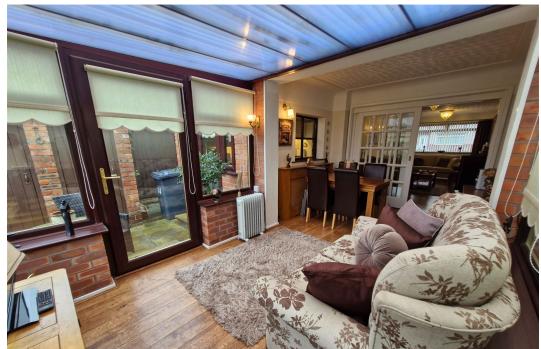

## **Elton Avenue, Bootle, L30 3SQ** £195,000

**№** 3 **№** 1 **№** 2

STUNNING THREE BEDROOM SEMI DETACHED HOUSE, EXTENSION TO REAR, OPEN PLAN TO CONSEVATORY, MODERN KICTHEN AND SHOWER ROOM, GENEROUS REAR GARDEN NOT OVERLOOKED, IMMACULATELY MAINTAINED IN AND OUT... THIS PROPERTY IS A CREDIT TO ITS CURRENT OWNER. Alastair Saville are delighted to offer for sale this extended, three bedroom semi detached house situated on this popular residential road close by to local amenities and transport links. The property has been very well looked after throughout and is a true credit to its current owners. Internally the property briefly comprises: Porch, entrance hall, lounge, extended dining room, conservatory, extended kitchen / breakfast area, and to the first floor there are three bedrooms and a modern shower room. To the outside of the property there is a very private, sunny facing garden to the rear with access to brick built storage, whilst the front has wrought iron gates with access to a low maintenance front.