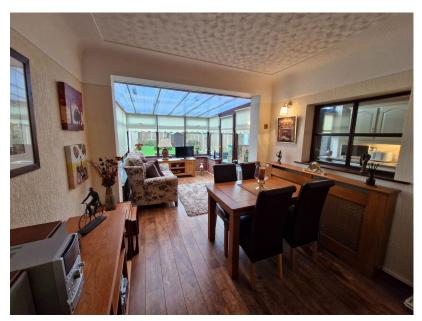

## **Elton Avenue, Bootle, L30 3SQ** £195,000

**№** 3 **№** 1 **№** 2

STUNNING THREE BEDROOM SEMI DETACHED HOUSE, EXTENSION TO REAR, OPEN PLAN TO CONSEVATORY, MODERN KICTHEN AND SHOWER ROOM, GENEROUS REAR GARDEN NOT OVERLOOKED, IMMACULATELY MAINTAINED IN AND OUT... THIS PROPERTY IS A CREDIT TO ITS CURRENT OWNER. Alastair Saville are delighted to offer for sale this extended, three bedroom semi detached house situated on this popular residential road close by to local amenities and transport links. The property has been very well looked after throughout and is a true credit to its current owners. Internally the property briefly comprises: Porch, entrance hall, lounge, extended dining room, conservatory, extended kitchen / breakfast area, and to the first floor there are three bedrooms and a modern shower room. To the outside of the property there is a very private, sunny facing garden to the rear with access to brick built storage, whilst the front has wrought iron gates with access to a low maintenance front.