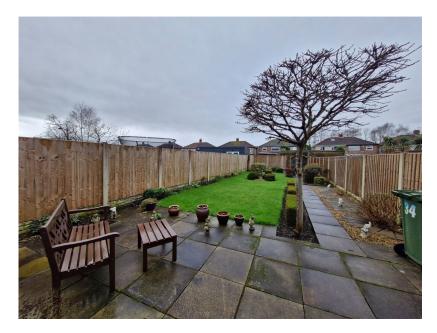

## **Elton Avenue, Bootle, L30 3SQ** £195,000

**№** 3 **№** 1 **№** 2

STUNNING THREE BEDROOM SEMI DETACHED HOUSE, EXTENSION TO REAR, OPEN PLAN TO CONSEVATORY, MODERN KICTHEN AND SHOWER ROOM, GENEROUS REAR GARDEN NOT OVERLOOKED, IMMACULATELY MAINTAINED IN AND OUT... THIS PROPERTY IS A CREDIT TO ITS CURRENT OWNER. Alastair Saville are delighted to offer for sale this extended, three bedroom semi detached house situated on this popular residential road close by to local amenities and transport links. The property has been very well looked after throughout and is a true credit to its current owners. Internally the property briefly comprises: Porch, entrance hall, lounge, extended dining room, conservatory, extended kitchen / breakfast area, and to the first floor there are three bedrooms and a modern shower room. To the outside of the property there is a very private, sunny facing garden to the rear with access to brick built storage, whilst the front has wrought iron gates with access to a low maintenance front.