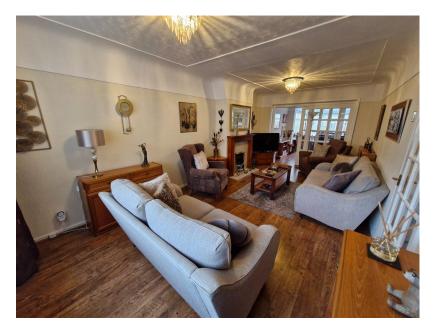

## **Elton Avenue, Bootle, L30 3SQ** £195,000

**№** 3 **№** 1 **№** 2

STUNNING THREE BEDROOM SEMI DETACHED HOUSE, EXTENSION TO REAR, OPEN PLAN TO CONSEVATORY, MODERN KICTHEN AND SHOWER ROOM, GENEROUS REAR GARDEN NOT OVERLOOKED, IMMACULATELY MAINTAINED IN AND OUT... THIS PROPERTY IS A CREDIT TO ITS CURRENT OWNER. Alastair Saville are delighted to offer for sale this extended, three bedroom semi detached house situated on this popular residential road close by to local amenities and transport links. The property has been very well looked after throughout and is a true credit to its current owners. Internally the property briefly comprises: Porch, entrance hall, lounge, extended dining room, conservatory, extended kitchen / breakfast area, and to the first floor there are three bedrooms and a modern shower room. To the outside of the property there is a very private, sunny facing garden to the rear with access to brick built storage, whilst the front has wrought iron gates with access to a low maintenance front.