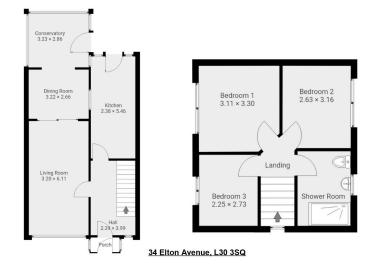

## **Elton Avenue, Bootle, L30 3SQ** £195,000

**№** 3 **№** 1 **№** 2

STUNNING THREE BEDROOM SEMI DETACHED HOUSE, EXTENSION TO REAR, OPEN PLAN TO CONSEVATORY, MODERN KICTHEN AND SHOWER ROOM, GENEROUS REAR GARDEN NOT OVERLOOKED, IMMACULATELY MAINTAINED IN AND OUT... THIS PROPERTY IS A CREDIT TO ITS CURRENT OWNER. Alastair Saville are delighted to offer for sale this extended, three bedroom semi detached house situated on this popular residential road close by to local amenities and transport links. The property has been very well looked after throughout and is a true credit to its current owners. Internally the property briefly comprises: Porch, entrance hall, lounge, extended dining room, conservatory, extended kitchen / breakfast area, and to the first floor there are three bedrooms and a modern shower room. To the outside of the property there is a very private, sunny facing garden to the rear with access to brick built storage, whilst the front has wrought iron gates with access to a low maintenance front.