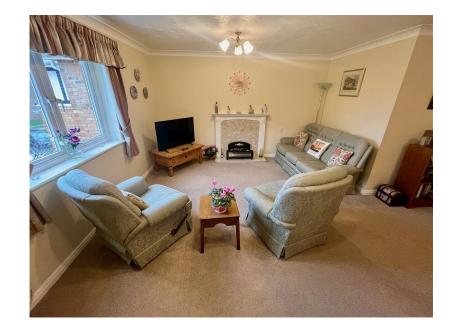

- Much Larger Accommodation Than Standard
- Large Shower Room
- Kitchen
- No Onward Chain
- · Council Tax Band- C

SECOND FLOOR BEAUTIFULLY PRESENTED RETIREMENT APARTMENT, SOUGHT AFTER DEVELOPMENT, MUCH LARGER ACCOMMODATION THAN STANDARD, OVERLOOKING THE FRONT OF THE BUILDING, ONE DOUBLE BEDROOM WITH BUILT IN WARDROBE, LARGE LOUNGE/DINER WITH DOUBLE DOORS TO THE KITCHEN, REFITTED SHOWER ROOM. NO ONWARD CHAIN. Situated in the sought after retirement development of Mayhall Court, sits this second floor one bedroom apartment which is much larger than the standard apartments. Being beautifully presented throughout, the property would make a superb home for any waiting buyer and is situated in a handy position opposite Maghull's Central Square with its vast array of shops, transport links and local amenities. The accommodation comprises entrance hallway, large lounge/ diner with double doors leading through to the kitchen, double bedroom with fitted wardrobe and a refitted large shower room.