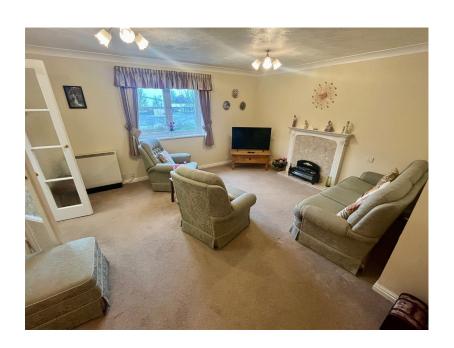

- Much Larger Accommodation Than Standard
- Large Shower Room
- Kitchen
- No Onward Chain
- · Council Tax Band- C

SECOND FLOOR BEAUTIFULLY PRESENTED RETIREMENT APARTMENT, SOUGHT AFTER DEVELOPMENT, MUCH LARGER ACCOMMODATION THAN STANDARD, OVERLOOKING THE FRONT OF THE BUILDING, ONE DOUBLE BEDROOM WITH BUILT IN WARDROBE, LARGE LOUNGE/DINER WITH DOUBLE DOORS TO THE KITCHEN, REFITTED SHOWER ROOM. NO ONWARD CHAIN. Situated in the sought after retirement development of Mayhall Court, sits this second floor one bedroom apartment which is much larger than the standard apartments. Being beautifully presented throughout, the property would make a superb home for any waiting buyer and is situated in a handy position opposite Maghull's Central Square with its vast array of shops, transport links and local amenities. The accommodation comprises entrance hallway, large lounge/ diner with double doors leading through to the kitchen, double bedroom with fitted wardrobe and a refitted large shower room.