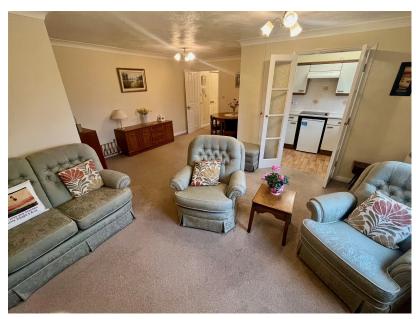

- Much Larger Accommodation Than Standard
- Large Shower Room
- Kitchen
- No Onward Chain
- · Council Tax Band- C

SECOND FLOOR BEAUTIFULLY PRESENTED RETIREMENT APARTMENT, SOUGHT AFTER DEVELOPMENT, MUCH LARGER ACCOMMODATION THAN STANDARD, OVERLOOKING THE FRONT OF THE BUILDING, ONE DOUBLE BEDROOM WITH BUILT IN WARDROBE, LARGE LOUNGE/DINER WITH DOUBLE DOORS TO THE KITCHEN, REFITTED SHOWER ROOM. NO ONWARD CHAIN. Situated in the sought after retirement development of Mayhall Court, sits this second floor one bedroom apartment which is much larger than the standard apartments. Being beautifully presented throughout, the property would make a superb home for any waiting buyer and is situated in a handy position opposite Maghull's Central Square with its vast array of shops, transport links and local amenities. The accommodation comprises entrance hallway, large lounge/ diner with double doors leading through to the kitchen, double bedroom with fitted wardrobe and a refitted large shower room.