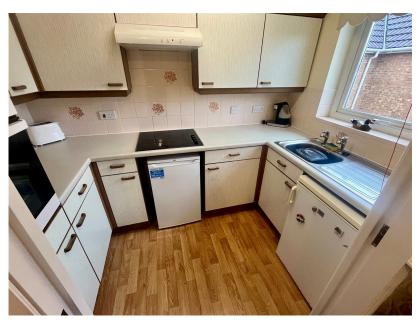

- Much Larger Accommodation Than Standard
- Large Shower Room
- Kitchen
- No Onward Chain
- · Council Tax Band- C

SECOND FLOOR BEAUTIFULLY PRESENTED RETIREMENT APARTMENT, SOUGHT AFTER DEVELOPMENT, MUCH LARGER ACCOMMODATION THAN STANDARD, OVERLOOKING THE FRONT OF THE BUILDING, ONE DOUBLE BEDROOM WITH BUILT IN WARDROBE, LARGE LOUNGE/DINER WITH DOUBLE DOORS TO THE KITCHEN, REFITTED SHOWER ROOM. NO ONWARD CHAIN. Situated in the sought after retirement development of Mayhall Court, sits this second floor one bedroom apartment which is much larger than the standard apartments. Being beautifully presented throughout, the property would make a superb home for any waiting buyer and is situated in a handy position opposite Maghull's Central Square with its vast array of shops, transport links and local amenities. The accommodation comprises entrance hallway, large lounge/ diner with double doors leading through to the kitchen, double bedroom with fitted wardrobe and a refitted large shower room.