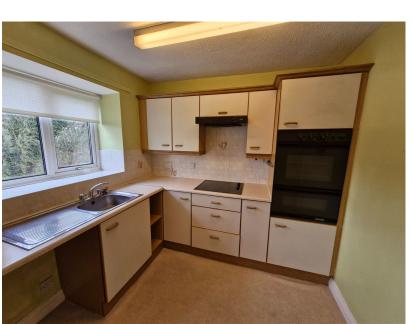

- 1st Floor Apartment
- Fitted Kitchen
- NO Chain
- Council Tax Band C

- Two Bedrooms
- Fitted Shower Room
- EPC C

TWO BEDROOM 1st FLOOR RETIREMENT APARTMENT, SPACIOUS ACCOMMODATION, FITTED KITCHEN AND SHOWER ROOM.