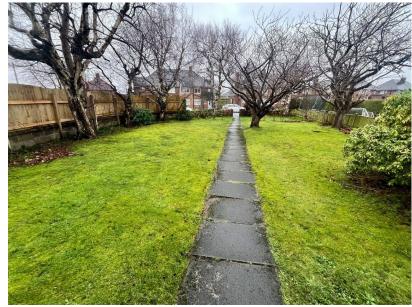

## Liverpool Road, Lydiate

£250,000

- EPC C, Council Tax Band C Substantial Large Plot
- Gardens To Three Sides
- · Scope To Extend

Three Bedrooms

- Two Reception Rooms
- Garage And Driveway To The No Onward Chain Rear

This semi detached family home is situated on a corner plot between Liverpool Road and Virginia Avenue. The property enjoys the most lovely substantial plot with gardens to three sides which offers any future buyer the scope to extend, subject to the necessary planning consents. Having been in the same ownership for a number of years, the property has been a superb family home and is now being offered for sale with no onward chain. The accommodation comprises entrance hallway, lounge, dining room and kitchen to the ground floor whilst to the first floor are three bedrooms and the family