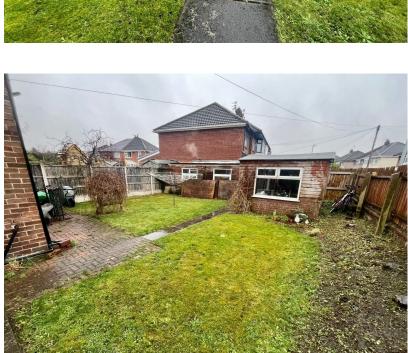

## Liverpool Road, Lydiate

£250,000

- EPC C, Council Tax Band C Substantial Large Plot
- Gardens To Three Sides
- · Scope To Extend

Three Bedrooms

- Two Reception Rooms
- Garage And Driveway To The No Onward Chain Rear

This semi detached family home is situated on a corner plot between Liverpool Road and Virginia Avenue. The property enjoys the most lovely substantial plot with gardens to three sides which offers any future buyer the scope to extend, subject to the necessary planning consents. Having been in the same ownership for a number of years, the property has been a superb family home and is now being offered for sale with no onward chain. The accommodation comprises entrance hallway, lounge, dining room and kitchen to the ground floor whilst to the first floor are three bedrooms and the family