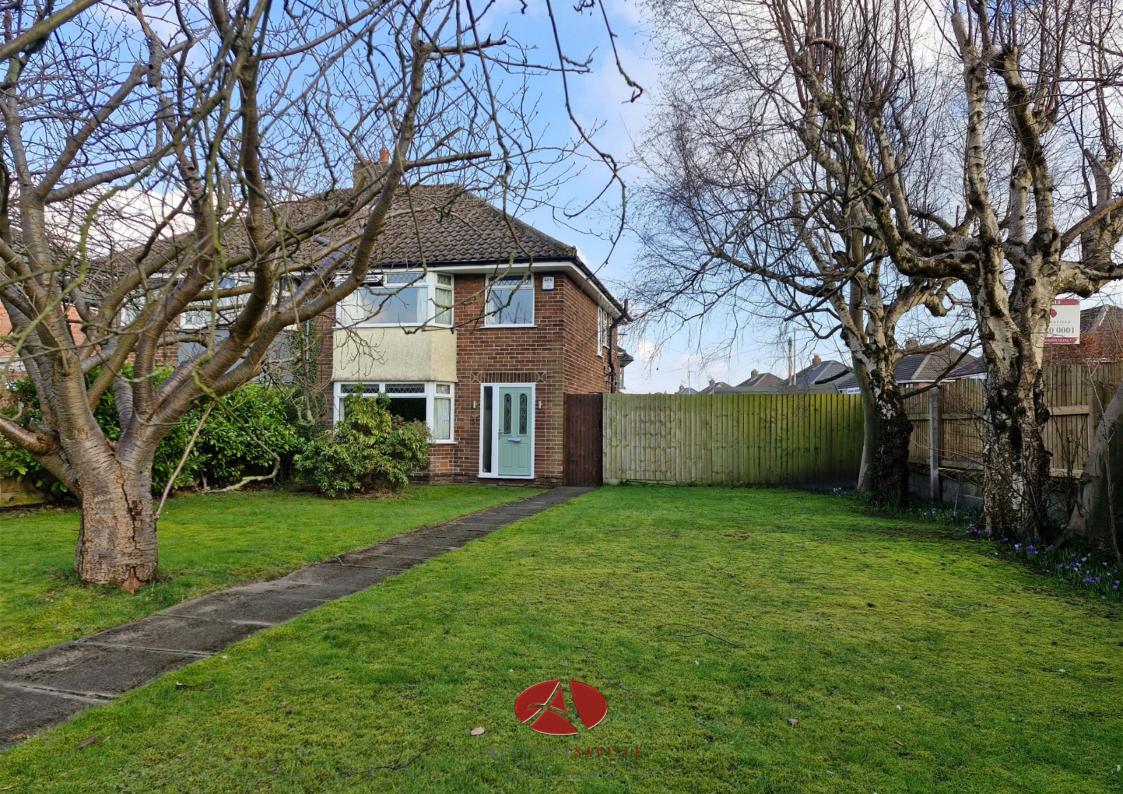

## Liverpool Road, Lydiate

£250,000

- EPC C, Council Tax Band C Substantial Large Plot
- Gardens To Three Sides
- · Scope To Extend

Three Bedrooms

- Two Reception Rooms
- Garage And Driveway To The No Onward Chain Rear

• EPC Rating- C

· Council Tax Band-

SEMI DETACHED FAMILY HOME ON A SUBSTANTIAL CORNER PLOT, LARGE GARDENS TO THREE SIDES, SCOPE TO EXTEND, TWO RECEPTION ROOMS, GARAGE AND DRIVEWAY TO THE REAR, CLOSE TO LOCAL AMENITIES, OFFERED FOR SALE WITH NO ONWARD CHAIN.

This semi detached family home is situated on a corner plot between Liverpool Road and Virginia Avenue. The property enjoys the most lovely substantial plot with gardens to three sides which offers any future buyer the scope to extend, subject to the necessary planning consents. Having been in the same ownership for a number of years, the property has been a superb family home and is now being offered for sale with no onward chain. The accommodation comprises entrance hallway, lounge, dining room and kitchen to the ground floor whilst to the first floor are three bedrooms and the family