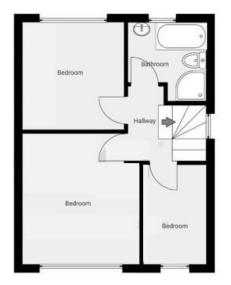

This semi detached family home is situated on a corner plot between Liverpool Road and Virginia Avenue. The property enjoys the most lovely substantial plot with gardens to three sides which offers any future buyer the scope to extend, subject to the necessary planning consents. Having been in the same ownership for a number of years, the property has been a superb family home and is now being offered for sale with no onward chain. The accommodation comprises entrance hallway, lounge, dining room and kitchen to the ground floor whilst to the first floor are three bedrooms and the family