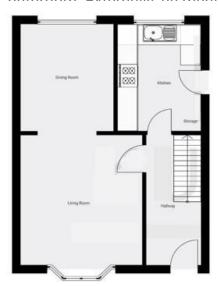

This semi detached family home is situated on a corner plot between Liverpool Road and Virginia Avenue. The property enjoys the most lovely substantial plot with gardens to three sides which offers any future buyer the scope to extend, subject to the necessary planning consents. Having been in the same ownership for a number of years, the property has been a superb family home and is now being offered for sale with no onward chain. The accommodation comprises entrance hallway, lounge, dining room and kitchen to the ground floor whilst to the first floor are three bedrooms and the family