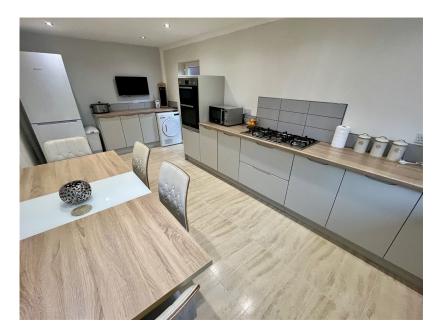

## Stand Park Avenue, Bootle £230,000

🍋 3 🚰 2 🚍 1

- Semi Detached Extended Family Home
- · Beautifully Presented Throughout
- Three Double Bedrooms
- Modern Kitchen/ Diner
- Lounge With Bi Fold Doors To• Lovely Enclosed Gardens To The Garden The Rear Backing Onto The
- Lift Facility For Disabled Access To The First Floor
- Off Road Parking For A Number Of Cars
- Golf Course Ground Floor Wetroom And
  - First Floor Bathroom
  - EPC Rating- D, Council Tax Band- C

BEAUTIFULLY PRESENTED, EXTENDED SEMI DETACHED HOUSE, CREDIT TO THE CRURRENT OWNERS, THREE DOUBLE BEDROOMS, LOUNGE WITH BI FOLD DOORS TO THE GARDENS, MODERN KITCHEN/DINER, WETROOM TO THE GROUND FLOOR AND BATHROOM TO THE FIRST FLOOR, OFF ROAD PARKING, LIFT FACILITY FOR DISABLED TO THE FIRST FLOOR, SUPERB FAMILY HOME. A MUST SEE! Having been in the same ownership for a number of years, this beautifully presented semi detached house is a credit to the current owners who have extended and adapted the property to meet their families needs. Offering deceptively spacious accommodation throughout, the property is a must see to fully appreciate everything on offer.