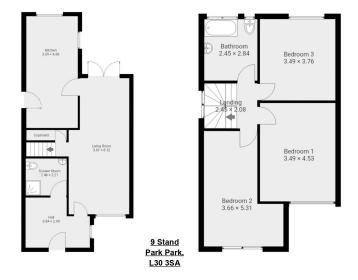

## Stand Park Avenue, Bootle £230,000

🍋 3 🚰 2 🚍 1

- Semi Detached Extended Family Home
- · Beautifully Presented Throughout
- Three Double Bedrooms
- Modern Kitchen/ Diner
- Lounge With Bi Fold Doors To• Lovely Enclosed Gardens To The Garden The Rear Backing Onto The
- Lift Facility For Disabled Access To The First Floor
- Off Road Parking For A Number Of Cars
- Golf Course Ground Floor Wetroom And
  - First Floor Bathroom
  - EPC Rating- D, Council Tax Band- C

BEAUTIFULLY PRESENTED, EXTENDED SEMI DETACHED HOUSE, CREDIT TO THE CRURRENT OWNERS, THREE DOUBLE BEDROOMS, LOUNGE WITH BI FOLD DOORS TO THE GARDENS, MODERN KITCHEN/DINER, WETROOM TO THE GROUND FLOOR AND BATHROOM TO THE FIRST FLOOR, OFF ROAD PARKING, LIFT FACILITY FOR DISABLED TO THE FIRST FLOOR, SUPERB FAMILY HOME. A MUST SEE! Having been in the same ownership for a number of years, this beautifully presented semi detached house is a credit to the current owners who have extended and adapted the property to meet their families needs. Offering deceptively spacious accommodation throughout, the property is a must see to fully appreciate everything on offer.