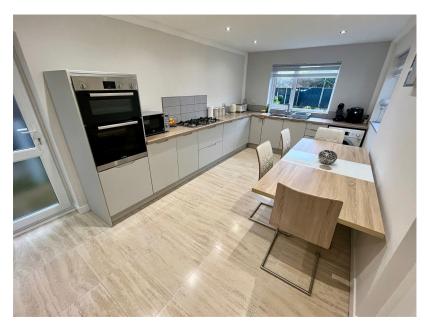

## Stand Park Avenue, Bootle £230,000

🍋 3 🚰 2 🚍 1

- Semi Detached Extended Family Home
- · Beautifully Presented Throughout
- Three Double Bedrooms
- Modern Kitchen/ Diner
- Lounge With Bi Fold Doors To• Lovely Enclosed Gardens To The Garden The Rear Backing Onto The
- Lift Facility For Disabled Access To The First Floor
- Off Road Parking For A Number Of Cars
- Golf Course Ground Floor Wetroom And
  - First Floor Bathroom
  - EPC Rating- D, Council Tax Band- C

BEAUTIFULLY PRESENTED, EXTENDED SEMI DETACHED HOUSE, CREDIT TO THE CRURRENT OWNERS, THREE DOUBLE BEDROOMS, LOUNGE WITH BI FOLD DOORS TO THE GARDENS, MODERN KITCHEN/DINER, WETROOM TO THE GROUND FLOOR AND BATHROOM TO THE FIRST FLOOR, OFF ROAD PARKING, LIFT FACILITY FOR DISABLED TO THE FIRST FLOOR, SUPERB FAMILY HOME. A MUST SEE! Having been in the same ownership for a number of years, this beautifully presented semi detached house is a credit to the current owners who have extended and adapted the property to meet their families needs. Offering deceptively spacious accommodation throughout, the property is a must see to fully appreciate everything on offer.