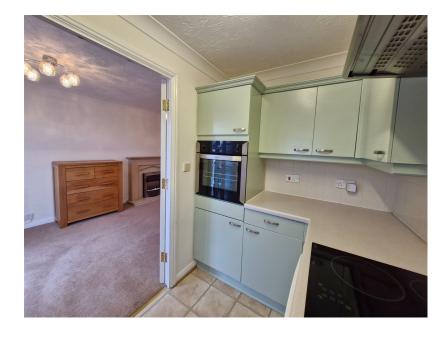

The apartment has been well looked after its owner not only has it been re furbished but benefits from new kitchen appliance's plus an upgraded heating system. This one bedroom second floor apartment situated in this popular over 55's development. Mayhall Court is situated opposite Maghull's Central Square with its vast array of shops, transport links and local amenities. Briefly comprises: entrance hall, lounge with French doors and Juliet balcony and double doors to the kitchen, bedroom with fitted wardrobes and a shower room. Mayhall Court has an on site warden, lift to all floors, residents lounge, laundry room and offers a timetable of activities for its residents.