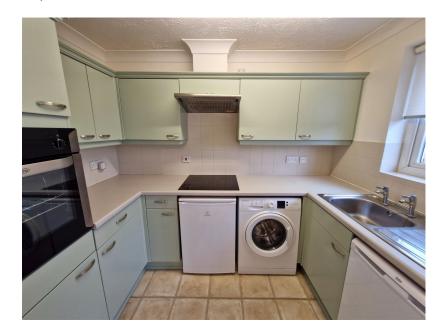

- Second Floor Retirement Apartment
- · Double Bedroom with Fitted Wardrobes
- Lounge With French Doors To
  Recently refurbished Kitchen
  A Juliet Balcony (Views overlooking Gardens)
  Refitted Shower Room
  Communal Resident
- **Facilities**
- Well Presented Throughout
- · No Onward Chain

The apartment has been well looked after its owner not only has it been re furbished but benefits from new kitchen appliance's plus an upgraded heating system. This one bedroom second floor apartment situated in this popular over 55's development. Mayhall Court is situated opposite Maghull's Central Square with its vast array of shops, transport links and local amenities. Briefly comprises: entrance hall, lounge with French doors and Juliet balcony and double doors to the kitchen, bedroom with fitted wardrobes and a shower room. Mayhall Court has an on site warden, lift to all floors, residents lounge, laundry room and offers a timetable of activities for its residents.