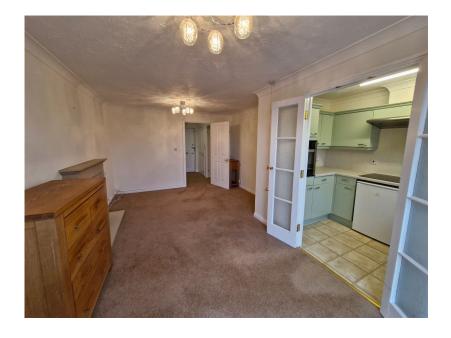

- Second Floor Retirement Apartment
- · Double Bedroom with Fitted Wardrobes
- Lounge With French Doors To
  Recently refurbished Kitchen
  A Juliet Balcony (Views overlooking Gardens)
  Refitted Shower Room
  Communal Resident
- **Facilities**
- Well Presented Throughout
- · No Onward Chain

The apartment has been well looked after its owner not only has it been re furbished but benefits from new kitchen appliance's plus an upgraded heating system. This one bedroom second floor apartment situated in this popular over 55's development. Mayhall Court is situated opposite Maghull's Central Square with its vast array of shops, transport links and local amenities. Briefly comprises: entrance hall, lounge with French doors and Juliet balcony and double doors to the kitchen, bedroom with fitted wardrobes and a shower room. Mayhall Court has an on site warden, lift to all floors, residents lounge, laundry room and offers a timetable of activities for its residents.