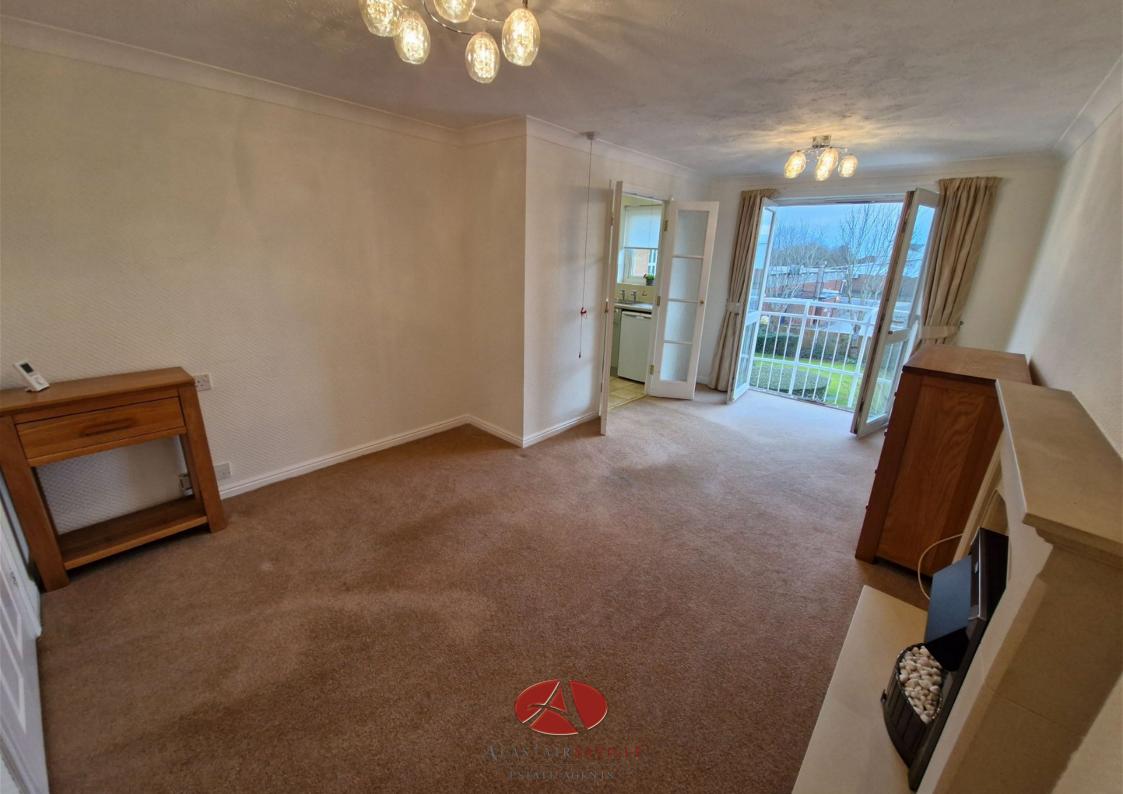

- Second Floor Retirement Apartment
- · Double Bedroom with Fitted Wardrobes
- Lounge With French Doors To
  Recently refurbished Kitchen
  A Juliet Balcony (Views overlooking Gardens)
  Refitted Shower Room
  Communal Resident
- **Facilities**
- Well Presented Throughout
- · No Onward Chain

The apartment has been well looked after its owner not only has it been re furbished but benefits from new kitchen appliance's plus an upgraded heating system. This one bedroom second floor apartment situated in this popular over 55's development. Mayhall Court is situated opposite Maghull's Central Square with its vast array of shops, transport links and local amenities. Briefly comprises: entrance hall, lounge with French doors and Juliet balcony and double doors to the kitchen, bedroom with fitted wardrobes and a shower room. Mayhall Court has an on site warden, lift to all floors, residents lounge, laundry room and offers a timetable of activities for its residents.