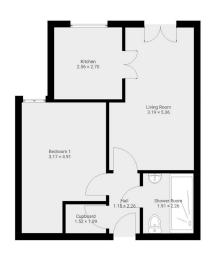

- Second Floor Retirement Apartment
- · Double Bedroom with Fitted Wardrobes
- Lounge With French Doors To
  Recently refurbished Kitchen
  A Juliet Balcony (Views overlooking Gardens)
  Refitted Shower Room
  Communal Resident
- **Facilities**
- Well Presented Throughout
- · No Onward Chain

The apartment has been well looked after its owner not only has it been re furbished but benefits from new kitchen appliance's plus an upgraded heating system. This one bedroom second floor apartment situated in this popular over 55's development. Mayhall Court is situated opposite Maghull's Central Square with its vast array of shops, transport links and local amenities. Briefly comprises: entrance hall, lounge with French doors and Juliet balcony and double doors to the kitchen, bedroom with fitted wardrobes and a shower room. Mayhall Court has an on site warden, lift to all floors, residents lounge, laundry room and offers a timetable of activities for its residents.