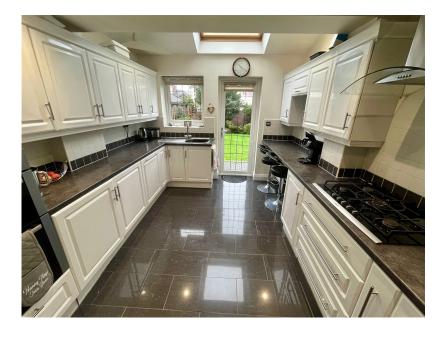

This semi detached property has been extended to the rear and offers well presented accommodation. throughout. The accommodation comprises entrance porch, hallway, lounge, living/ dining room and large kitchen/breakfast room. To the first floor are three good sized bedrooms and a modern shower room. Externally there is a paved driveway offering off road parking and giving access to the garage. There are lovely enclosed gardens to the rear which enjoy a sunny aspect and a good degree of privacy. This is one not to be missed, call us now to book your viewing!