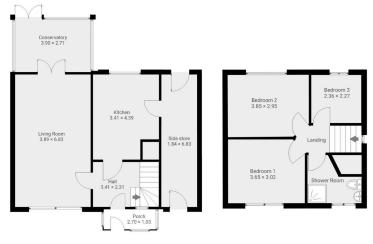

## IDEAL FAMILY HOME, WELL PRESENTED, NOT OVERLOOKED TO THE REAR, SPACIOUS LOUNGE, CONSERVATORY, KITCHEN, THREE BEDROOMS, MODERN SHOWER ROOM, ENCLOSED GARDENS, OFF ROAD PARKING. NO ONWARD CHAIN.

Alastair Saville are pleased to offer for sale this three bedroom, semi detached property situated in a popular area of Maghull, nearby to local schools, shops and transport links. The property has been in the same ownership for a number of years and offers well presented accommodation throughout. The accommodation comprises entrance porch, hallway, lounge, conservatory and the kitchen to the ground floor. To the first floor are three bedrooms and a family shower room. There are enclosed gardens to the rear which are not overlooked whilst the front has off road parking. We would strongly recommend an internal viewing to fully appreciate the accommodation on off(