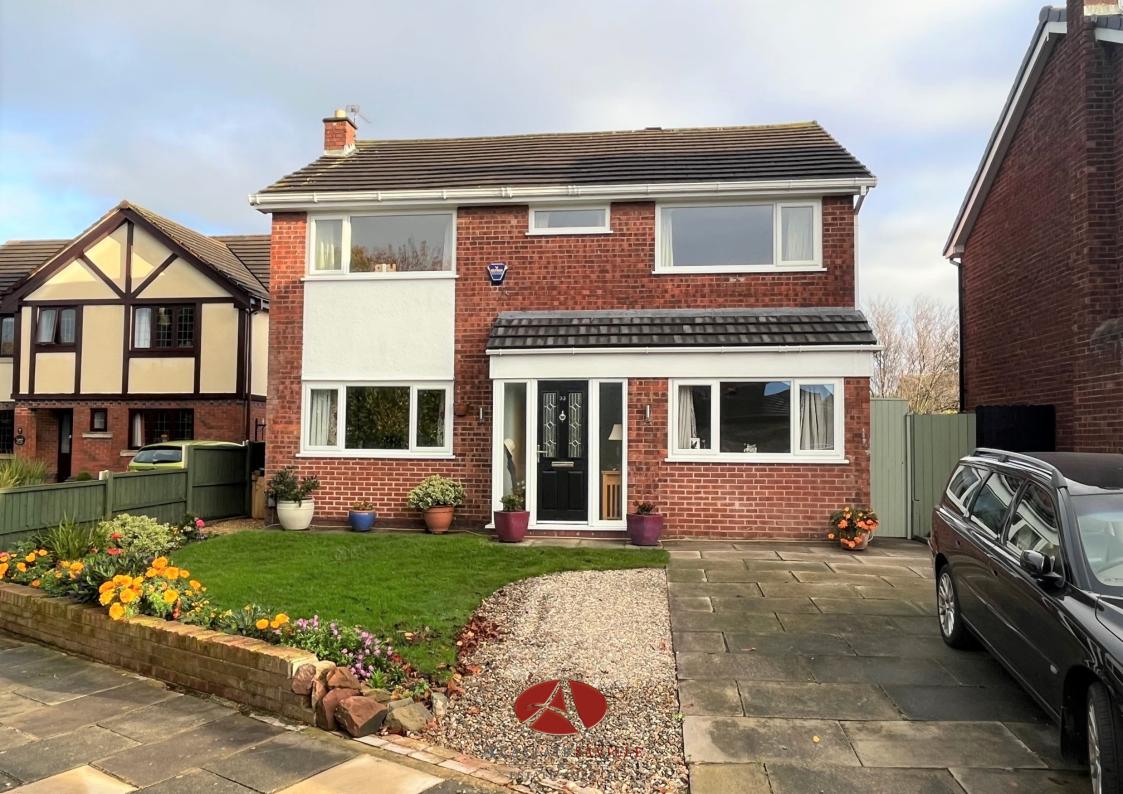

## Netherton Green, Bootle £285,000

**▶** 4 **▶** 1 **№** 2

- Detached Family Residence
  Sought After Location
- Beautifully Presented Throughout • Four Double Bedrooms
- Utility Room And Downstairs WC Modern Kitchen/ Diner And Shower Room
- Landscaped Gardens To The · EPC Rating-D, Council Tax Front And Rear Band D

BEAUTIFULLY PRESENTED DETACHED FAMILY HOME IN SOUGHT AFTER AREA, FOUR DOUBLE BEDROOMS, TWO RECEPTION ROOMS, GORGEOUS MODERN KITCHEN/DINER, DOWNSTAIRS WC, LARGE PLOT WITH GARDENS TO THE FRONT AND REAR, OFF ROAD PARKING- BE QUICK! Situated in this sought after tucked away location, sits this detached family home that has been the subject of a complete renovation over the last two years. The property offers beautifully presented, spacious accommodation which would suite any family buyer or someone in need of a home office. The accommodation comprises entrance hallway, lounge, sitting room, kitchen/diner with French doors out onto the garden, utility room and downstairs WC to the ground floor. To the first floor are four double bedrooms and a modern family shower room. Externally there are gardens to the front and rear and off road parking for a number of cars. This is one not to be missed and we would strongly recommend an early viewing.