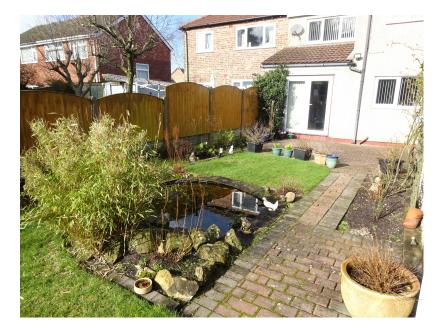

THREE DOUBLE BEDROOM SEMI DETACHED HOUSE, DOUBLE EXTENSION TO REAR, GENEROUS SOUTH FACING REAR GARDEN NOT OVERLOOKED, IMMACULATELY MAINTAINED Alastair Saville are delighted to offer for sale this extended, three bedroom semi detached house situated on this popular residential road close by to local amenities and transport links. The property has been very well looked after throughout and is a true credit to its current owners. Internally the property briefly comprises: entrance hall, lounge open to extended dining room, extended kitchen / breakfast room, and to the first floor there are three double bedrooms and a modern shower room. To the outside of the property there is a very private, sunny south facing garden to the rear with access to the detached garage whilst the front is block paved for off road parking with timber gated access to the side.