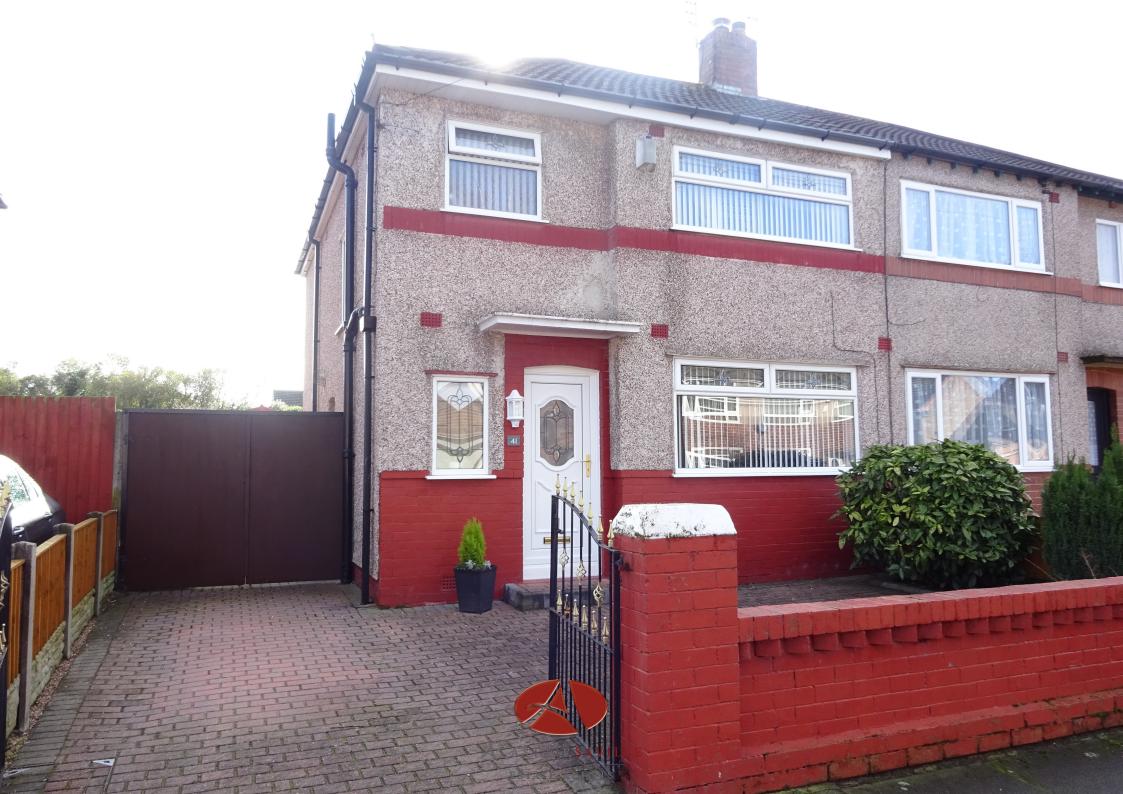

THREE DOUBLE BEDROOM SEMI DETACHED HOUSE, DOUBLE EXTENSION TO REAR, GENEROUS SOUTH FACING REAR GARDEN NOT OVERLOOKED, IMMACULATELY MAINTAINED Alastair Saville are delighted to offer for sale this extended, three bedroom semi detached house situated on this popular residential road close by to local amenities and transport links. The property has been very well looked after throughout and is a true credit to its current owners. Internally the property briefly comprises: entrance hall, lounge open to extended dining room, extended kitchen / breakfast room, and to the first floor there are three double bedrooms and a modern shower room. To the outside of the property there is a very private, sunny south facing garden to the rear with access to the detached garage whilst the front is block paved for off road parking with timber gated access to the side.