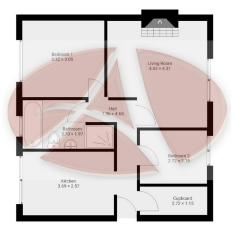

Tucked away in Red Lion Close in Maghull, this well presented spacious ground floor flat would make an ideal first time buy or investment. The accommodation comprises own entrance, hallway, spacious lounge/diner, two good sized bedrooms, kitchen and bathroom with bath and separate shower. Externally there are gardens to the front and to the rear is a garage with parking in front. We would recommend an early viewing to appreciate everything this flat has to offer.