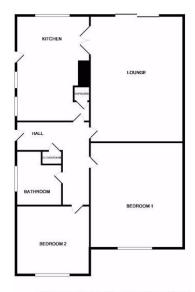

This semi detached bungalow is situated in Sefton Lane, set back from the main road. The property is well presented throughout and offers spacious accommodation. Comprising entrance hallway, lounge, kitchen/diner, two double bedrooms and a shower room. Externally the property is approached by a gated long driveway which runs down the side of the property and gives access to the garage. There are lawned gardens to both the front and rear with the rear having a block built summer house. This is one not to be missed and we would really recommend an early viewing.

2 🚰 1 🚘 1

White very alternpt has been made beenue the accuracy of the floor plan contained hear, near-venement, of alow, windows, norms and any other titema are approximate aid or cerearbility is subant any error, omeson, or me-statement. This plans the "alternative purposes only and should be used as such by any prospective purchase." The school systems and approximate shore have not been toested and no guarantee as to their operability or efficiency can be given.