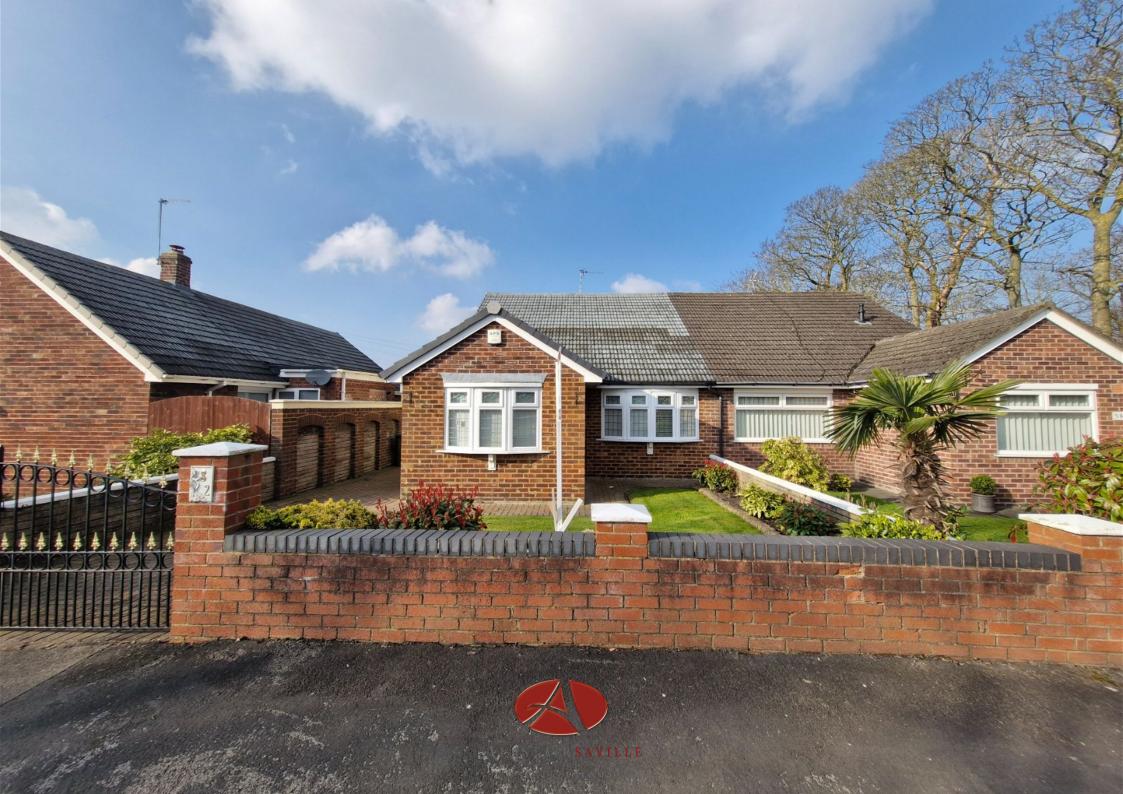

## Sefton Lane, Maghull £240,000

- Semi Detached True
   Bungalow
- Two Double Bedrooms
- Throughout

  Kitchen/Diner

Beautifully Presented

- Large Lounge With Patio
  Doors To The Garden
- Detached Garage And Long
   No Driveway
- EPC D

- Gardens To The Front And Rear
- g No Onward Chain
  - Council Tax Band- C

SEMI DETACHED TRUE BUNGALOW IN POPULAR RESIDENTIAL AREA, TWO DOUBLE BEDROOMS, LARGE LIVING ROOM WTH DOORS TO THE GARDEN, KITCHEN/DINER, MODERN SHOWER ROOM, LONG DRIVEWAY AND DETACHED GARAGE, LOVELY ENCLOSED GARDEN TO THE REAR. NO CHAIN!

This semi detached bungalow is situated in Sefton Lane, set back from the main road. The property is well presented throughout and offers spacious accommodation. Comprising entrance hallway, lounge, kitchen/diner, two double bedrooms and a shower room. Externally the property is approached by a gated long driveway which runs down the side of the property and gives access to the garage. There are lawned gardens to both the front and rear with the rear having a block built summer house. This is one not to be missed and we would really recommend an early viewing.