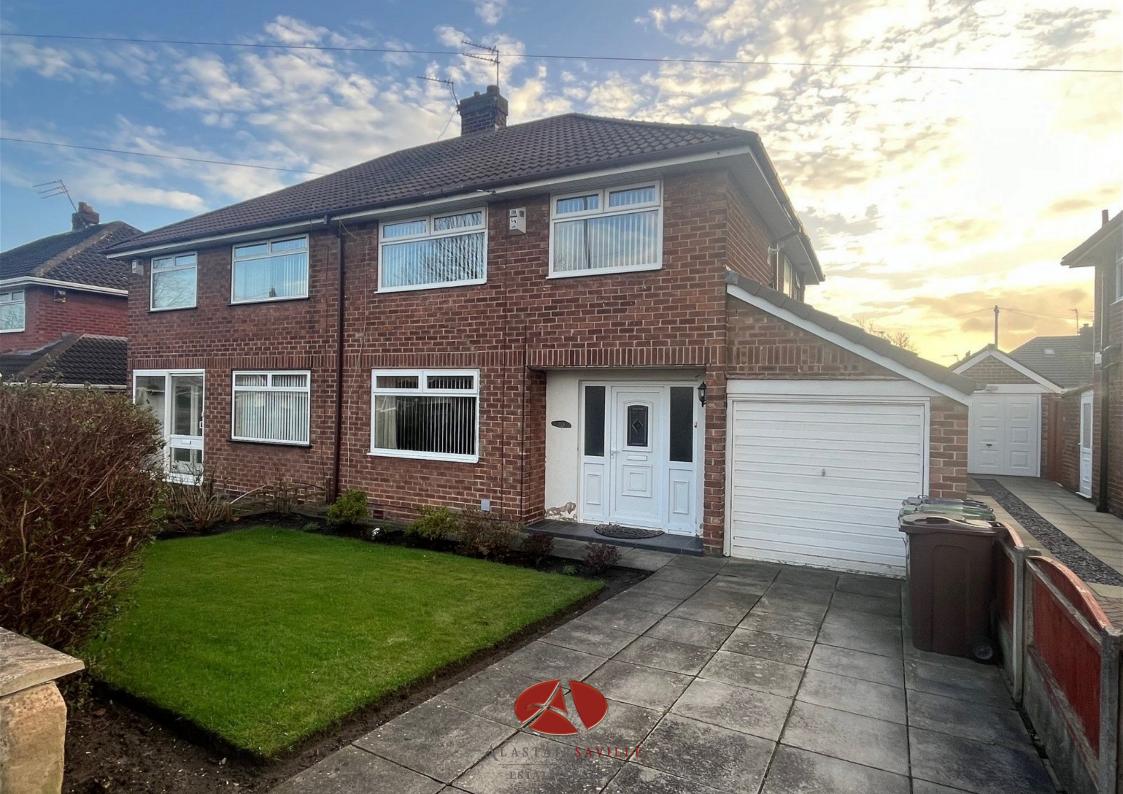

## Altway, Aintree £235,000

**№** 3 **№** 1 **№** 2

- Semi Detached Family Home Three Good Sized Bedrooms
- Two Reception Rooms
- Well Presented Throughout
- Popular Location

- Much Larger Then Expected Rear Gardens
- Garage And Driveway
- Viewing A Must!
- EPC Rating- Pending
- Council Tax Band- C

SEMI DETACHED WELL PRESENTED FAMILY HOME, THREE GOOD SIZED BEDROOMS, TWO RECEPTION ROOM, KITCHEN, REAR PORCH, UTILITY, LOVELY LARGER THAN EXPECTED GARDENS TO THE REAR, DRIVEWAY AND GARAGE. BE QUICK! This semi detached house sits in Altway in Aintree and has been in the same ownership for over 50 years. Being well presented throughout, the property offers spacious accommodation suitable for any family buyer. Comprising entrance hallway, living room, dining room, kitchen and rear porch to the ground floor and to the first floor are three good sized bedrooms and the family bathroom. Externally there is a driveway providing off road parking and gives access to the garage which has a utility room to the rear. There is a lawned garden to the front and then the main gardens lie to the rear. These gardens are much larger than expected and enjoys patio areas and lawns with flower and shrub borders. Viewing is essential to fully appreciate everything on offer.