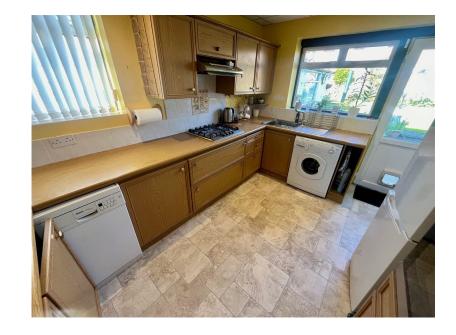

Being located in Howells Close, close to the shops and amenities in Maghull Square, is this two bedroom semi detached bungalow. Being well presented throughout, the property enjoys spacious, light accommodation. Comprising entrance porch, hallway, lounge/diner, kitchen, two double bedrooms and a bathroom to the ground floor. To the first floor is a large loft room accessed via a hidden staircase. The property is fully double glazed and has gas central heating with a combination boiler.