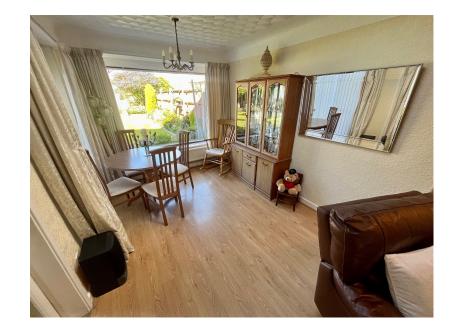

Being located in Howells Close, close to the shops and amenities in Maghull Square, is this two bedroom semi detached bungalow. Being well presented throughout, the property enjoys spacious, light accommodation. Comprising entrance porch, hallway, lounge/diner, kitchen, two double bedrooms and a bathroom to the ground floor. To the first floor is a large loft room accessed via a hidden staircase. The property is fully double glazed and has gas central heating with a combination boiler.