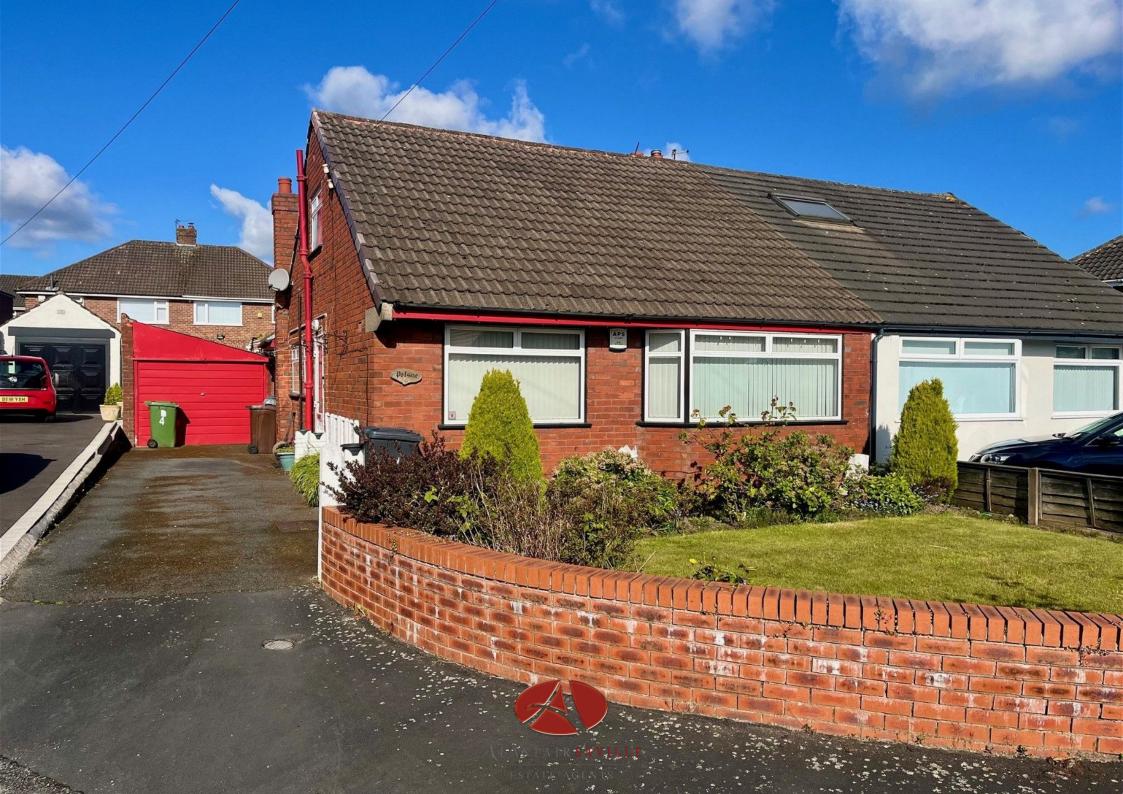

## £255,000

**1** 2 **1** 1

Well Presented Throughout

Two Bedrooms

Large Loft Room

 Lovely Enclosed Rear Gardens Extended To The Rear

Garage And Driveway

Tucked Away Location

• EPC Rating- C

· Council Tax Band- C

SEMI DETACHED BUNGALOW, WELL PRESENTED THROUGHOUT, TWO DOUBLE BEDROOMS, EXTENDED TO THE REAR, ENCLOSED GARDENS TO THE REAR, LONG DRIVEWAY GIVING ACCESS TO THE GARAGE, LARGE LOFT ROOM, OFFERED FOR SALE WITH NO ONWARD CHAIN.

Being located in Howells Close, close to the shops and amenities in Maghull Square, is this two bedroom semi detached bungalow. Being well presented throughout, the property enjoys spacious, light accommodation. Comprising entrance porch, hallway, lounge/diner, kitchen, two double bedrooms and a bathroom to the ground floor. To the first floor is a large loft room accessed via a hidden staircase. The property is fully double glazed and has gas central heating with a combination boiler.