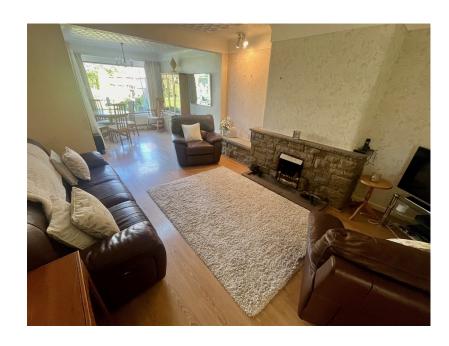

Being located in Howells Close, close to the shops and amenities in Maghull Square, is this two bedroom semi detached bungalow. Being well presented throughout, the property enjoys spacious, light accommodation. Comprising entrance porch, hallway, lounge/diner, kitchen, two double bedrooms and a bathroom to the ground floor. To the first floor is a large loft room accessed via a hidden staircase. The property is fully double glazed and has gas central heating with a combination boiler.