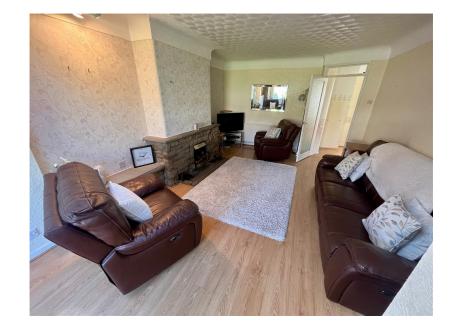

Being located in Howells Close, close to the shops and amenities in Maghull Square, is this two bedroom semi detached bungalow. Being well presented throughout, the property enjoys spacious, light accommodation. Comprising entrance porch, hallway, lounge/diner, kitchen, two double bedrooms and a bathroom to the ground floor. To the first floor is a large loft room accessed via a hidden staircase. The property is fully double glazed and has gas central heating with a combination boiler.