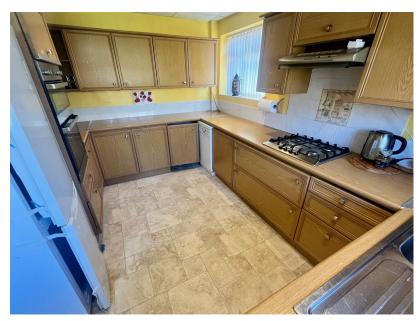

Being located in Howells Close, close to the shops and amenities in Maghull Square, is this two bedroom semi detached bungalow. Being well presented throughout, the property enjoys spacious, light accommodation. Comprising entrance porch, hallway, lounge/diner, kitchen, two double bedrooms and a bathroom to the ground floor. To the first floor is a large loft room accessed via a hidden staircase. The property is fully double glazed and has gas central heating with a combination boiler.