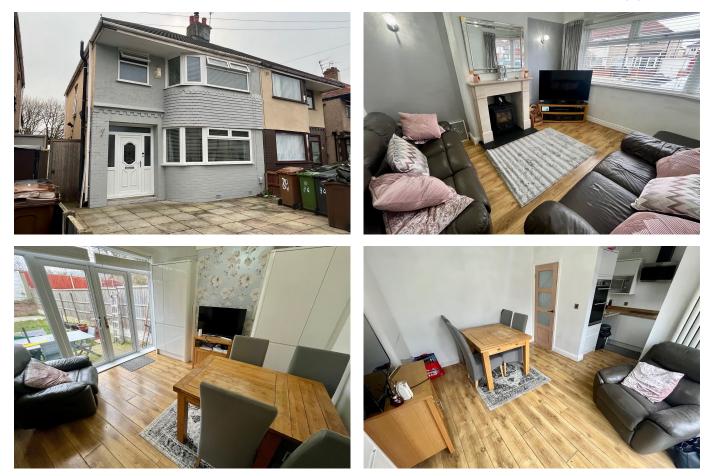

## Mostyn Avenue, Old Roan, Liverpool, L10 2JQ

Guide Price £210,000

**▶** 3 **▶** 1 **₽** 2

SEMI DETACHED FAMILY HOME, SPACIOUS ACCOMMODATION, THREE BEDROOMS, TWO RECEPTION ROOMS, MODERN FITTED KITCHEN, LOVELY ENCLOSED REAR GARDEN, DRIVEWAY. VIEWING A MUST!

This semi detached house has been in the same ownership for a number of years and would make a lovely family home. Situated in a sought after location, the property benefits from spacious accommodation. Comprising entrance hallway, living room, dining room and a modern fitted kitchen to the ground floor. To the first floor are three good sized bedrooms and the bathroom. Externally there is a driveway with off road parking and to the rear are lovely, enclosed large lawned gardens which are south facing with rear gated access onto canal path. This is an opportunity not to be missed- be quick!

Alastair Saville Estate Agents

- Semi Detached Family Home
- Two Reception Rooms
- Enclosed Rear Gardens
- Popular Location
- Council Tax Band- C

- Three Bedrooms
- Modern Fitted Kitchen
- Off Road Parking
- EPC Rating- C
- Viewing Essential