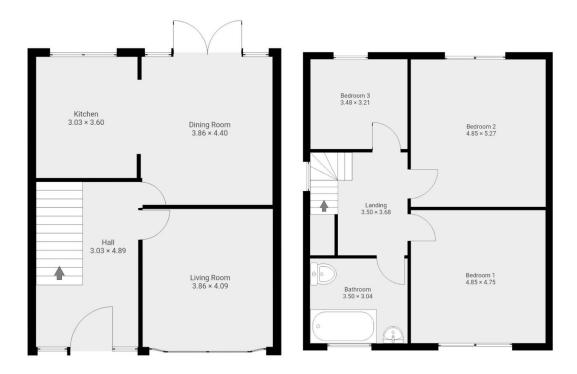

This semi detached house has been in the same ownership for a number of years and would make a lovely family home. Situated in a sought after location, the property benefits from spacious accommodation. Comprising entrance hallway, living room, dining room and a modern fitted kitchen to the ground floor. To the first floor are three good sized bedrooms and the bathroom. Externally there is a driveway with off road parking and to the rear are lovely, enclosed large lawned gardens which are south facing with rear gated access onto canal path. This is an opportunity not to be missed- be quick!