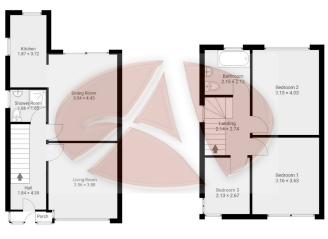

This semi detached property has been in the same ownership for a number of years but has been well looked after and offers well presented, extended accommodation. The accommodation comprises entrance porch, hallway, lounge, dining room, kitchen and a shower room to the ground floor. To the first floor are three good sized bedrooms and a further modern bathroom. Externally there is a driveway offering off road parking and giving access to the garage. There are lawned gardens to the front and further enclosed gardens to the rear which enjoy a

sur be ı

Ground Floor - 48.6m2 approx

1st Floor - 40.2m2 approx 120 Liverpool Road North, L31 2HN

|                                             | Current | Potentia |
|---------------------------------------------|---------|----------|
| Very energy efficient - lower running costs |         |          |
| (92 plus) A                                 |         |          |
| (81-91) <b>B</b>                            |         | 81       |
| (69-80)                                     |         | 0.       |
| (55-68)                                     | 60      |          |
| (39-54)                                     |         |          |
| (21-38)                                     |         |          |
| (1-20) <b>G</b>                             |         |          |
| Not energy efficient - higher running costs |         |          |