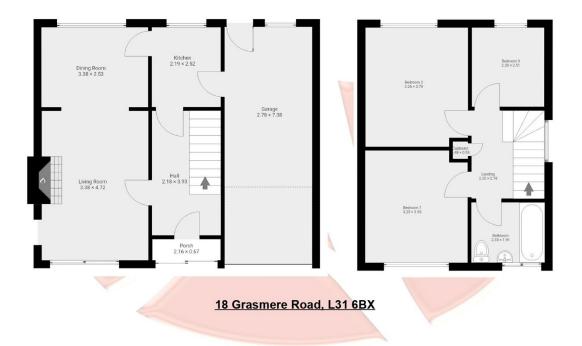

This semi detached property is located on Grasmere Road, close to Maghull Square. The property is in need of modernization and is for sale with no onward chain. Having been a family home for years, the property offers spacious accommodation yet also has scope for extension, subject to the necessary planning consents. Comprising entrance porch, hallway, lounge, dining room, kitchen and integral garage to the ground floor. To the first floor are three bedrooms and

the bathroom. Externally there are lawned gardens to the front with the driveway giving access to the garage. The main gardens lie to the rear of the property and are enclosed. We would strongly recommend an early viewing to avoid disappointment.