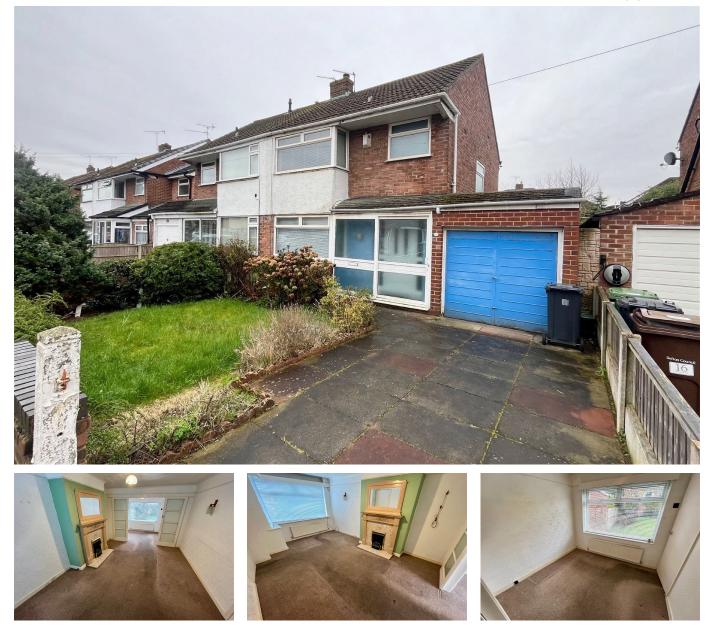

## Grasmere Road, Maghull

£219,500

🍋 3 🚰 1 🚘 2

LOCATED IN A POPULAR RESIDENTIAL AREA, CLOSE TO MAGHULL SQUARE AMENITIES, SEMI DETACHED FAMILY HOME, THREE BEDROOMS, LOUNGE, DINING ROOM, KITCHEN, ENCLOSED GARDENS, GARAGE AND DRIVEWAY. IN NEED OF UPDATING. SCOPE TO EXTEND. NO CHAIN. BE QUICK!

This semi detached property is located on Grasmere Road, close to Maghull Square. The property is in need of modernization and is for sale with no onward chain. Having been a family home for years, the property offers spacious accommodation yet also has scope for extension, subject to the necessary planning consents. Comprising entrance porch, hallway, lounge, dining room, kitchen and integral garage to the ground floor. To the first floor are three bedrooms and

the bathroom. Externally there are lawned gardens to the front with the driveway giving access to the garage. The main gardens lie to the rear of the property and are enclosed. We would strongly recommend an early viewing to avoid disappointment.

## **Key Features**

- Semi Detached House
- Two Reception Rooms
- Enclosed Rear Gardens
- Driveway And Garage
- EPC Rating- D

- Three Bedrooms
- In Need Of Updating
- Scope For Extension
- Close To Maghull Square Amenities
- Council Tax Band- C