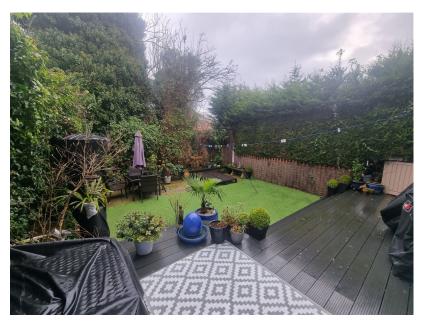

## **15 Granville Avenue** £270,000

- Three Bedroom Semi Detached
- Spacious Modern kitchen

Modern Shower Room

• Lounge through Dining Room

- Private Rear Garden (Artificial Off Road Parking Grass)
- EPC
  Council Tax Band

🍋 3 🏪 1 🚘 2

THREE BEDROOM SEMI DETACHED HOUSE, BEAUTIFULLY PRESENTED THROUGHOUT, TWO RECEPTION ROOMS, MODERN KITCHEN, MODERN SHOWER ROOM. ENCLOSED/ PRIVATE MATURE GARDENS, OFF ROAD PARKING AND STORAGE ROOM, BE QUICK! This is one to view quickly to avoid disappointment. Being a credit to the current vendor, this semi detached house is one where you can move straight into without doing a thing! Being extremely well presented throughout, the property does provide a stunning rear garden which is very private. Comprising hallway, lounge, dining room, modern kitchen to the ground floor. To the first floor are three bedrooms and the family shower room. Externally there is a paved driveway offering off road parking and giving access to the Storage room and enclosed gardens to the rear that enjoy a good degree of privacy. Enjoying a tucked away position.