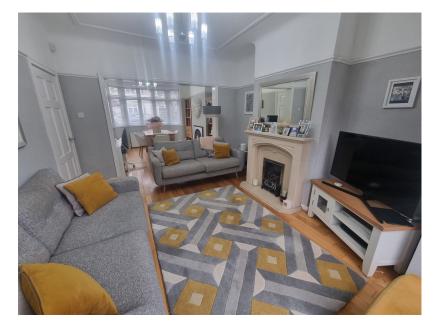

🍋 3 🏪 1 🚘 2

THREE BEDROOM SEMI DETACHED HOUSE, BEAUTIFULLY PRESENTED THROUGHOUT, TWO RECEPTION ROOMS, MODERN KITCHEN, MODERN SHOWER ROOM. ENCLOSED/ PRIVATE MATURE GARDENS, OFF ROAD PARKING AND STORAGE ROOM, BE QUICK! This is one to view quickly to avoid disappointment. Being a credit to the current vendor, this semi detached house is one where you can move straight into without doing a thing! Being extremely well presented throughout, the property does provide a stunning rear garden which is very private. Comprising hallway, lounge, dining room, modern kitchen to the ground floor. To the first floor are three bedrooms and the family shower room. Externally there is a paved driveway offering off road parking and giving access to the Storage room and enclosed gardens to the rear that enjoy a good degree of privacy. Enjoying a tucked away position.