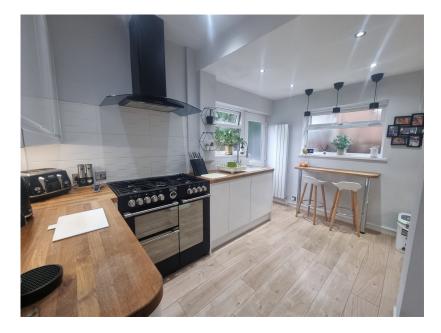

## **15 Granville Avenue** £270,000

- Three Bedroom Semi Detached
- Spacious Modern kitchen

Modern Shower Room

• Lounge through Dining Room

- Private Rear Garden (Artificial Off Road Parking Grass)
- EPC
  Council Tax Band

🍋 3 🏪 1 🚘 2

THREE BEDROOM SEMI DETACHED HOUSE, BEAUTIFULLY PRESENTED THROUGHOUT, TWO RECEPTION ROOMS, MODERN KITCHEN, MODERN SHOWER ROOM. ENCLOSED/ PRIVATE MATURE GARDENS, OFF ROAD PARKING AND STORAGE ROOM, BE QUICK! This is one to view quickly to avoid disappointment. Being a credit to the current vendor, this semi detached house is one where you can move straight into without doing a thing! Being extremely well presented throughout, the property does provide a stunning rear garden which is very private. Comprising hallway, lounge, dining room, modern kitchen to the ground floor. To the first floor are three bedrooms and the family shower room. Externally there is a paved driveway offering off road parking and giving access to the Storage room and enclosed gardens to the rear that enjoy a good degree of privacy. Enjoying a tucked away position.