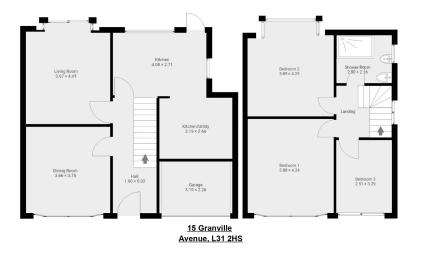

## **15 Granville Avenue** £270,000

- Three Bedroom Semi Detached
- Spacious Modern kitchen

Modern Shower Room

• Lounge through Dining Room

- Private Rear Garden (Artificial Off Road Parking Grass)
- EPC
  Council Tax Band

🍋 3 🏪 1 🚘 2

THREE BEDROOM SEMI DETACHED HOUSE, BEAUTIFULLY PRESENTED THROUGHOUT, TWO RECEPTION ROOMS, MODERN KITCHEN, MODERN SHOWER ROOM. ENCLOSED/ PRIVATE MATURE GARDENS, OFF ROAD PARKING AND STORAGE ROOM, BE QUICK! This is one to view quickly to avoid disappointment. Being a credit to the current vendor, this semi detached house is one where you can move straight into without doing a thing! Being extremely well presented throughout, the property does provide a stunning rear garden which is very private. Comprising hallway, lounge, dining room, modern kitchen to the ground floor. To the first floor are three bedrooms and the family shower room. Externally there is a paved driveway offering off road parking and giving access to the Storage room and enclosed gardens to the rear that enjoy a good degree of privacy. Enjoying a tucked away position.