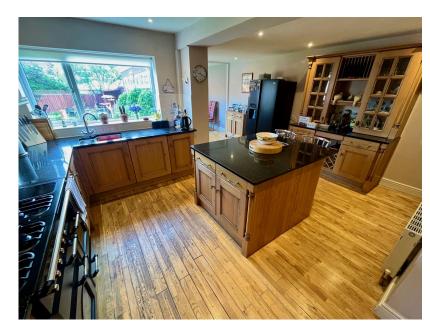

- Credit To The Current Owners
- Three Good Sized Bedrooms
- Downstairs WC
- Integral Garage And Driveway
- Council Tax Band- C

WELL PRESENTED SEMI DETACHED EXTENDED FAMILY HOME, CLOSE TO LOCAL AMENTIES, THREE GOOD SIZED BEDROOMS, LARGE KITCHEN/ DINER/ FAMILY ROOM TO THE REAR, SEPERATE LOUNGE AND FURTHER LIVING ROOM, DOWNSTAIRS WC, ENCLOSED GARDENS, GARAGE AND PARKING. A MUST SEE! This semi detached house sits in the popular location of Eastway, close to local amenities in both Central Square and Deyes Lane. Having been in the same ownership for a long time, the property is a credit to the current owners who have extensively extended the house to the ground floor to make a superb family sized accommodation. Being well presented throughout, the property enjoys spacious accommodation and comprises of entrance hallway, lounge, living room, large kitchen/ diner/ family room to the rear, WC and integral garage to the ground floor. To the first floor are three good sized bedrooms and the family bathroom which has a shower and separate bath.