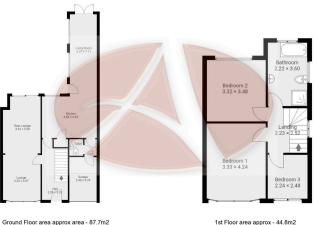

1st Floor area approx - 44.8m2

## 19 Eastway, L31 6BR

de to accurately reproduce these floor plans, measurements are approximate, not to scale and for illu-Measurements, floor-areas, openings and orientations are approximate. They should not form any part of an agreement. No liability is taken for any error or mis-statement. All parties must rely on their