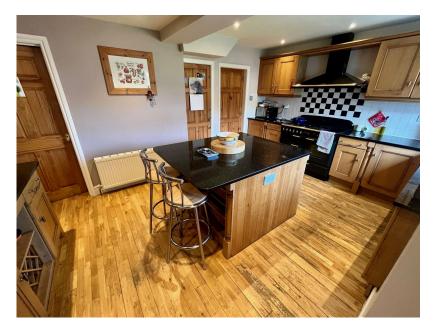

- Credit To The Current Owners
- Three Good Sized Bedrooms
- Downstairs WC
- Integral Garage And Driveway
- Council Tax Band- C

WELL PRESENTED SEMI DETACHED EXTENDED FAMILY HOME, CLOSE TO LOCAL AMENTIES, THREE GOOD SIZED BEDROOMS, LARGE KITCHEN/ DINER/ FAMILY ROOM TO THE REAR, SEPERATE LOUNGE AND FURTHER LIVING ROOM, DOWNSTAIRS WC, ENCLOSED GARDENS, GARAGE AND PARKING. A MUST SEE! This semi detached house sits in the popular location of Eastway, close to local amenities in both Central Square and Deyes Lane. Having been in the same ownership for a long time, the property is a credit to the current owners who have extensively extended the house to the ground floor to make a superb family sized accommodation. Being well presented throughout, the property enjoys spacious accommodation and comprises of entrance hallway, lounge, living room, large kitchen/ diner/ family room to the rear, WC and integral garage to the ground floor. To the first floor are three good sized bedrooms and the family bathroom which has a shower and separate bath.