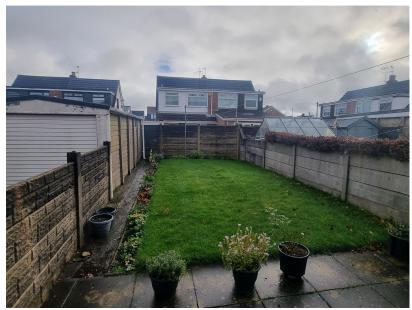

To the outside of the property there is a sunny, rear garden and off road parking to the front and side for a number of cars. SOLD WITH NO CHAIN.