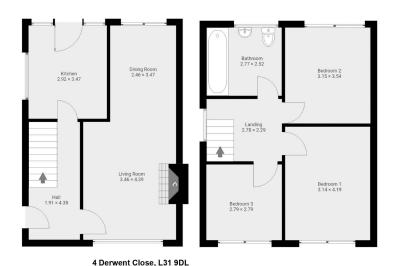

Alastair Saville are pleased to welcome to the market this three bedroom, semi detached home situated in this sought after area of Maghull, close by to local schools, shops and transport links. Internally the property comprises: entrance hall, lounge/ Diner and kitchen and to the first floor there are three bedrooms and a family bathroom.

To the outside of the property there is a sunny, rear garden and off road parking to the front and side for a number of cars. SOLD WITH NO CHAIN.