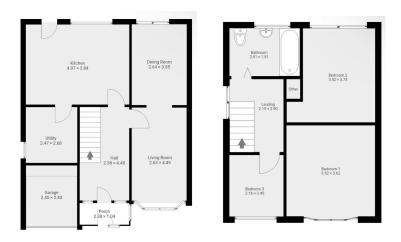

The accommodation briefly comprises of:- through lounge/ dining room, extended kitchen, bathroom, three well proportioned bedrooms, garage, gardens to front and rear with a bloc paved drive to the front which provides multi off road parking.