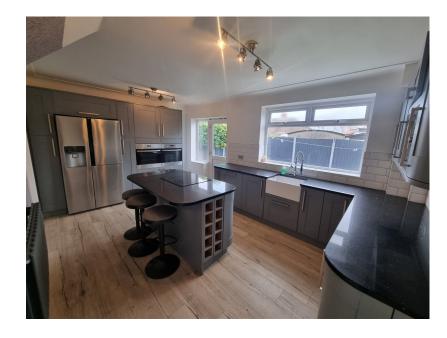

• EPC D, Council Tax Band D

21 Penrith Crescent, L31 9BN

Alastair Saville present to the market this attractive, traditional, bow bay semi. The property has an extended kitchen, a modern bathroom suite and modern decor throughout. This property also has a LOFT ROOM and UTILITY ROOM Offering ideal family accommodation this, gas centrally heated and double glazed home can only be appreciated upon internal inspection.

The accommodation briefly comprises of:- through lounge/ dining room, extended kitchen, bathroom, three well proportioned bedrooms, garage, gardens to front and rear with a bloc paved drive to the front which provides multi off road parking.