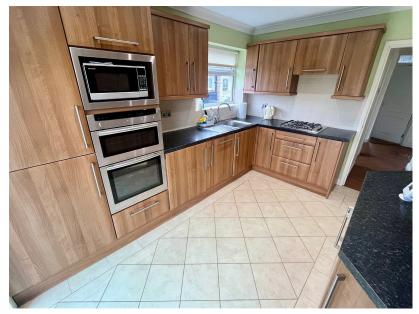

SEMI DETACHED EXTENDED DORMER BUNGALOW, THREE BEDROOMS (ONE TO THE FIRST FLOOR), BATHROOM AND SHOWER ROOM, MODERN KITCHEN WITH INTEGRATED APPLIANCES, LOVELY LOUNGE WITH FRENCH DOORS TO THE GARDEN, OFF ROAD PARKING, GARAGE AND ENCLOSED REAR GARDENS. NO ONWARD CHAIN- BE QUICK!

This semi detached dormer bungalow sits in the ever popular location of Towers Avenue. Having been extended, the property enjoys versatile, spacious accommodation that offers flexible living. The accommodation currently comprises entrance hallway, dining room/ bedroom three, shower room, kitchen, lounge and a large double bedroom to the ground floor. To the first floor is a further large double bedroom and a bathroom. Externally there is off road parking for a number of cars, a garage and lovely enclosed gardens to the rear which enjoy a good degree of privacy. Viewing is a must on this one- be quick!