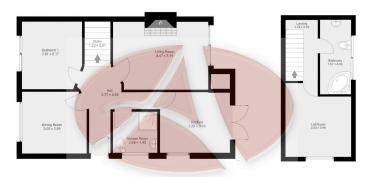

This semi detached dormer bungalow sits in the ever popular location of Towers Avenue. Having been extended, the property enjoys versatile, spacious accommodation that offers flexible living. The accommodation currently comprises entrance hallway, dining room/ bedroom three, shower room, kitchen, lounge and a large double bedroom to the ground floor. To the first floor is a further large double bedroom and a bathroom. Externally there is off road parking for a number of cars, a garage and lovely enclosed gardens to the rear which enjoy a good degree of privacy. Viewing is a must on this one- be quick!