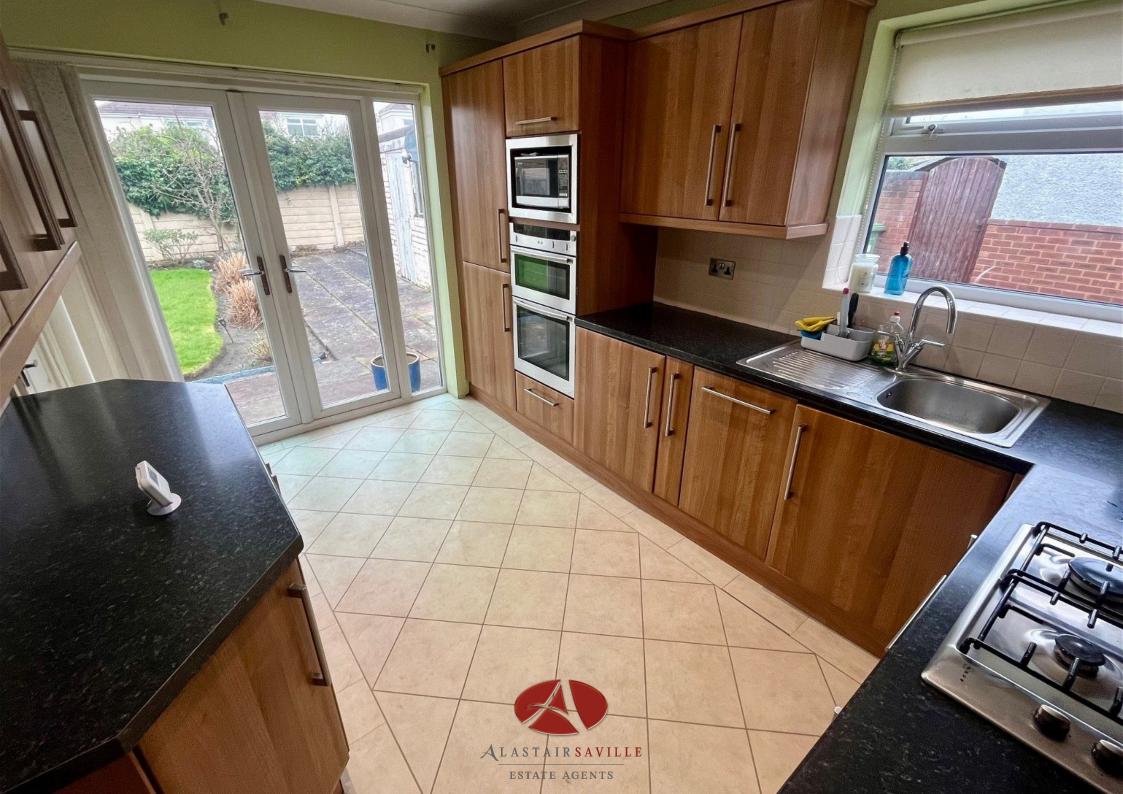

SEMI DETACHED EXTENDED DORMER BUNGALOW, THREE BEDROOMS (ONE TO THE FIRST FLOOR), BATHROOM AND SHOWER ROOM, MODERN KITCHEN WITH INTEGRATED APPLIANCES, LOVELY LOUNGE WITH FRENCH DOORS TO THE GARDEN, OFF ROAD PARKING, GARAGE AND ENCLOSED REAR GARDENS. NO ONWARD CHAIN- BE QUICK!

This semi detached dormer bungalow sits in the ever popular location of Towers Avenue. Having been extended, the property enjoys versatile, spacious accommodation that offers flexible living. The accommodation currently comprises entrance hallway, dining room/ bedroom three, shower room, kitchen, lounge and a large double bedroom to the ground floor. To the first floor is a further large double bedroom and a bathroom. Externally there is off road parking for a number of cars, a garage and lovely enclosed gardens to the rear which enjoy a good degree of privacy. Viewing is a must on this one- be quick!