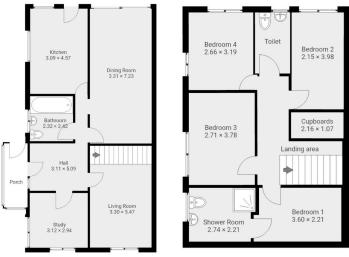

 Four Bedroom Semi Detached Two Lounges

Office

Ensuite To Master

Separate W/C

• Plenty Of Storage

Downstairs Bathroom

• Spacious Rear Garden

Off Road Parking

 Freehold/ Council Tax Band C/ EPC C

19 Andrew Street, L31 1BL

FOUR BEDROOM SEMI DETACHED HOUSE, MODERN KITCHEN, TWO SEPARATE RECEPTION ROOMS, STUDY, BATHROOM, ENSUITE TO MASTER, SEPERATE W/C, SPACIOUS DRIVEWAY, DETACHED GARAGE.

Alastair Saville are delighted to offer for sale this beautifully presented family home situated in the heart of Melling. Internally the property comprises: entrance hall with various doors, to kitchen, front lounge, rear family / dining room, ground floor family bathroom and study and to the first floor there are four bedrooms one with en suite shower room plus a separate W/C. To the outside of the property there is a good size, garden to the rear with a garage and off road parking to the front. An early viewing is advised.