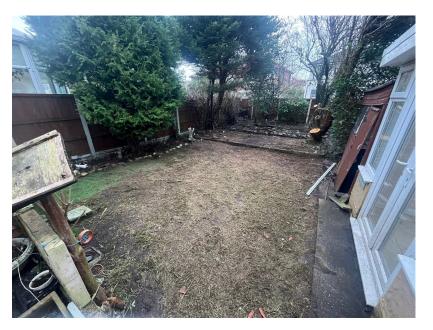

SEMI DETACHED HOUSE IN POPULAR LOCATION ON ALT ESTATE, QUIET CUL DE SAC, IN NEED OF UPDATING WITH SCOPE TO EXTEND IF NEEDED, THREE BEDROOMS, ENCLOSED GARDENS, OFF ROAD PARKING AND GARAGE. NO ONWARD CHAIN. BE QUICK! A rare opportunity to acquire one of these three bedroom semi detached family homes in Pimbley Grove West. The property does require updating throughout but also offers buyers the scope to extend further, if needed, subject to the necessary planning consents. The accommodation comprises entrance porch, hallway, lounge, dining room, kitchen and integral garage with utility space to the ground floor. To the first floor are three bedrooms and the bathroom. Externally there are enclosed gardens with a useful outhouse to the rear and a large driveway, garage and gardens to the front. No onward chain we would recommend an early viewing.