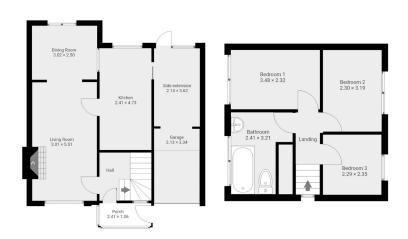

SEMI DETACHED HOUSE IN POPULAR LOCATION ON ALT ESTATE, QUIET CUL DE SAC, IN NEED OF UPDATING WITH SCOPE TO EXTEND IF NEEDED, THREE BEDROOMS, ENCLOSED GARDENS, OFF ROAD PARKING AND GARAGE. NO ONWARD CHAIN. BE QUICK! A rare opportunity to acquire one of these three bedroom semi detached family homes in Pimbley Grove West. The property does require updating throughout but also offers buyers the scope to extend further, if needed, subject to the necessary planning consents. The accommodation comprises entrance porch, hallway, lounge, dining room, kitchen and integral garage with utility space to the ground floor. To the first floor are three bedrooms and the bathroom. Externally there are enclosed gardens with a useful outhouse to the rear and a large driveway, garage and gardens to the front. No onward chain we would recommend an early viewing.