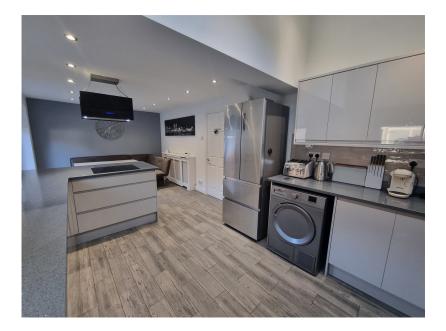

**Lytham Close, Liverpool, L10 1NF** £240,000

🍋 3 🎦 1 🚍 0

- Extended Three Bedroom Semi Detached
- Modern Open Plan Kitchen/ Diner
- Converted Garage (Currently . Modern Lounge used as a second lounge and Office)
  Not Over looked to The Rear . Off Road Parking for Several Cars
- EPC • Quiet Cul De Sac Location
- Council Tax Band C

SIMPLY STUNNING EXTENDED THREE BEDROOM SEMI DETACHED PROPERTY. A CREDIT TO ITS CURRENT OWNER. BEAUTIFULLY PRESENTED. LOVELY OPEN PLAN KITCHEN/ DINER TO THE REAR. MODERN SPACIOUS LOUNGE. CONVERTED GARAGE WHICH IS CURRENTLY A SECOND LOUNGE AND OFFICE, NOT OVERLOOKED TO THE REAR, OFF ROAD PARKING FOR A NUMBER OF CARS. This property is ready to move straight into without needing to do a thing! The property enjoys beautifully presented accommodation and lovely outside space. Comprising hallway, lounge, kitchen/diner with French doors to the garden, converted garage with is currently used as an office. To the first floor are three bedrooms and a family bathroom. Externally there is a spacious driveway which offers off road parking for a number of cars. Enclosed gardens lie to the rear of the property. This is an opportunity not to be missed- be quick!