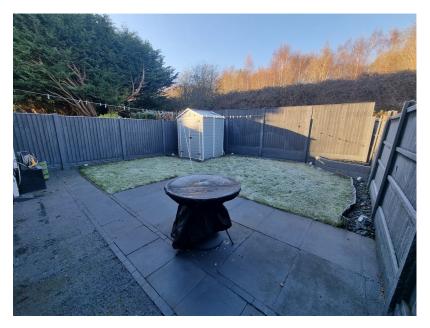

SIMPLY STUNNING EXTENDED THREE BEDROOM SEMI DETACHED PROPERTY. A CREDIT TO ITS CURRENT OWNER. BEAUTIFULLY PRESENTED. LOVELY OPEN PLAN KITCHEN/ DINER TO THE REAR. MODERN SPACIOUS LOUNGE. CONVERTED GARAGE WHICH IS CURRENTLY A SECOND LOUNGE AND OFFICE, NOT OVERLOOKED TO THE REAR, OFF ROAD PARKING FOR A NUMBER OF CARS. This property is ready to move straight into without needing to do a thing! The property enjoys beautifully presented accommodation and lovely outside space. Comprising hallway, lounge, kitchen/diner with French doors to the garden, converted garage with is currently used as an office. To the first floor are three bedrooms and a family bathroom. Externally there is a spacious driveway which offers off road parking for a number of cars. Enclosed gardens lie to the rear of the property. This is an opportunity not to be missed- be quick!