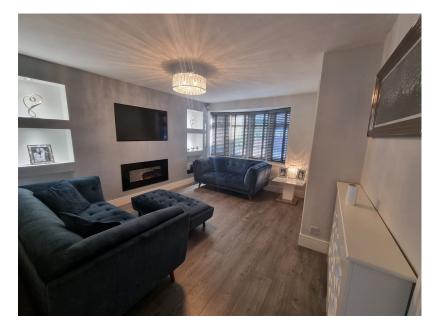

SIMPLY STUNNING EXTENDED THREE BEDROOM SEMI DETACHED PROPERTY. A CREDIT TO ITS CURRENT OWNER. BEAUTIFULLY PRESENTED. LOVELY OPEN PLAN KITCHEN/ DINER TO THE REAR. MODERN SPACIOUS LOUNGE. CONVERTED GARAGE WHICH IS CURRENTLY A SECOND LOUNGE AND OFFICE, NOT OVERLOOKED TO THE REAR, OFF ROAD PARKING FOR A NUMBER OF CARS. This property is ready to move straight into without needing to do a thing! The property enjoys beautifully presented accommodation and lovely outside space. Comprising hallway, lounge, kitchen/diner with French doors to the garden, converted garage with is currently used as an office. To the first floor are three bedrooms and a family bathroom. Externally there is a spacious driveway which offers off road parking for a number of cars. Enclosed gardens lie to the rear of the property. This is an opportunity not to be missed- be quick!