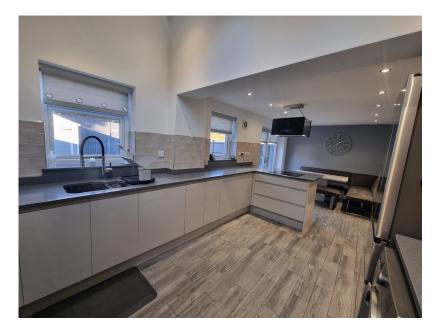

SIMPLY STUNNING EXTENDED THREE BEDROOM SEMI DETACHED PROPERTY. A CREDIT TO ITS CURRENT OWNER. BEAUTIFULLY PRESENTED. LOVELY OPEN PLAN KITCHEN/ DINER TO THE REAR. MODERN SPACIOUS LOUNGE. CONVERTED GARAGE WHICH IS CURRENTLY A SECOND LOUNGE AND OFFICE, NOT OVERLOOKED TO THE REAR, OFF ROAD PARKING FOR A NUMBER OF CARS. This property is ready to move straight into without needing to do a thing! The property enjoys beautifully presented accommodation and lovely outside space. Comprising hallway, lounge, kitchen/diner with French doors to the garden, converted garage with is currently used as an office. To the first floor are three bedrooms and a family bathroom. Externally there is a spacious driveway which offers off road parking for a number of cars. Enclosed gardens lie to the rear of the property. This is an opportunity not to be missed- be quick!