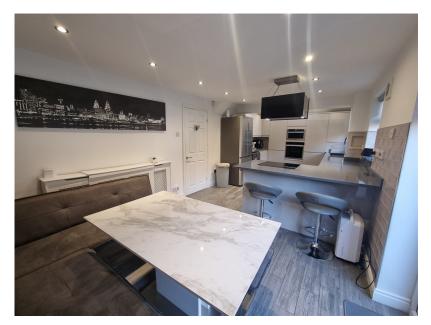

**Lytham Close, Liverpool, L10 1NF** £240,000

🍋 3 🎦 1 🚍 0

- Extended Three Bedroom Semi Detached
- Modern Open Plan Kitchen/ Diner
- Converted Garage (Currently . Modern Lounge used as a second lounge and Office)
  Not Over looked to The Rear . Off Road Parking for Several Cars
- EPC • Quiet Cul De Sac Location
- Council Tax Band C

SIMPLY STUNNING EXTENDED THREE BEDROOM SEMI DETACHED PROPERTY. A CREDIT TO ITS CURRENT OWNER. BEAUTIFULLY PRESENTED. LOVELY OPEN PLAN KITCHEN/ DINER TO THE REAR. MODERN SPACIOUS LOUNGE. CONVERTED GARAGE WHICH IS CURRENTLY A SECOND LOUNGE AND OFFICE, NOT OVERLOOKED TO THE REAR, OFF ROAD PARKING FOR A NUMBER OF CARS. This property is ready to move straight into without needing to do a thing! The property enjoys beautifully presented accommodation and lovely outside space. Comprising hallway, lounge, kitchen/diner with French doors to the garden, converted garage with is currently used as an office. To the first floor are three bedrooms and a family bathroom. Externally there is a spacious driveway which offers off road parking for a number of cars. Enclosed gardens lie to the rear of the property. This is an opportunity not to be missed- be quick!