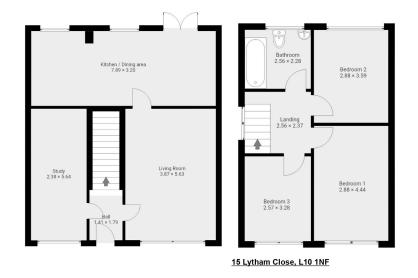

SIMPLY STUNNING EXTENDED THREE BEDROOM SEMI DETACHED PROPERTY. A CREDIT TO ITS CURRENT OWNER. BEAUTIFULLY PRESENTED. LOVELY OPEN PLAN KITCHEN/ DINER TO THE REAR. MODERN SPACIOUS LOUNGE. CONVERTED GARAGE WHICH IS CURRENTLY A SECOND LOUNGE AND OFFICE, NOT OVERLOOKED TO THE REAR, OFF ROAD PARKING FOR A NUMBER OF CARS. This property is ready to move straight into without needing to do a thing! The property enjoys beautifully presented accommodation and lovely outside space. Comprising hallway, lounge, kitchen/diner with French doors to the garden, converted garage with is currently used as an office. To the first floor are three bedrooms and a family bathroom. Externally there is a spacious driveway which offers off road parking for a number of cars. Enclosed gardens lie to the rear of the property. This is an opportunity not to be missed- be quick!