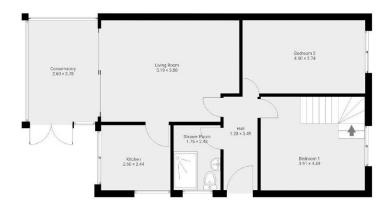

## Dartmouth Avenue, Old Roan

£225,000 PA 2 L 1 L 1

SEMI DETACHED, TWO BEDROOM BUNGALOW, USEFUL LOFT SPACE, ENCLOSED GARDENS TO THE REAR, DRIVEWAY AND GARAGE, SOUGHT AFTER LOCATION, NO ONWARD CHAIN.

This semi detached bungalow sits in the tucked away location of Dartmouth Avenue, close to all of the local amenities. The accommodation comprises entrance hallway, lounge, conservatory, kitchen/diner, two bedrooms and a shower room to the ground floor. To the first floor is a loft space loosely divided into three rooms. Externally, there is a paved garden to the front, a driveway providing off road parking and giving access to the garage. To the rear are lovely

enclosed gardens which are again mainly laid to lawn with a large patio area. Being ideal for anyone wanting versatile accommodation, we would recommend an early viewing.