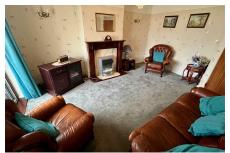

## Dartmouth Avenue, Old Roan

£225,000 PA 2 L 1 L 1

SEMI DETACHED, TWO BEDROOM BUNGALOW, USEFUL LOFT SPACE, ENCLOSED GARDENS TO THE REAR, DRIVEWAY AND GARAGE, SOUGHT AFTER LOCATION, NO ONWARD CHAIN.

This semi detached bungalow sits in the tucked away location of Dartmouth Avenue, close to all of the local amenities. The accommodation comprises entrance hallway, lounge, conservatory, kitchen/diner, two bedrooms and a shower room to the ground floor. To the first floor is a loft space loosely divided into three rooms. Externally, there is a paved garden to the front, a driveway providing off road parking and giving access to the garage. To the rear are lovely