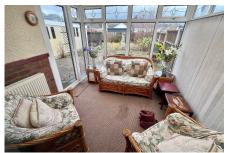

## Dartmouth Avenue, Old Roan

£225,000 PA 2 L 1 L 1

SEMI DETACHED, TWO BEDROOM BUNGALOW, USEFUL LOFT SPACE, ENCLOSED GARDENS TO THE REAR, DRIVEWAY AND GARAGE, SOUGHT AFTER LOCATION, NO ONWARD CHAIN.

This semi detached bungalow sits in the tucked away location of Dartmouth Avenue, close to all of the local amenities. The accommodation comprises entrance hallway, lounge, conservatory, kitchen/diner, two bedrooms and a shower room to the ground floor. To the first floor is a loft space loosely divided into three rooms. Externally, there is a paved garden to the front, a driveway providing off road parking and giving access to the garage. To the rear are lovely