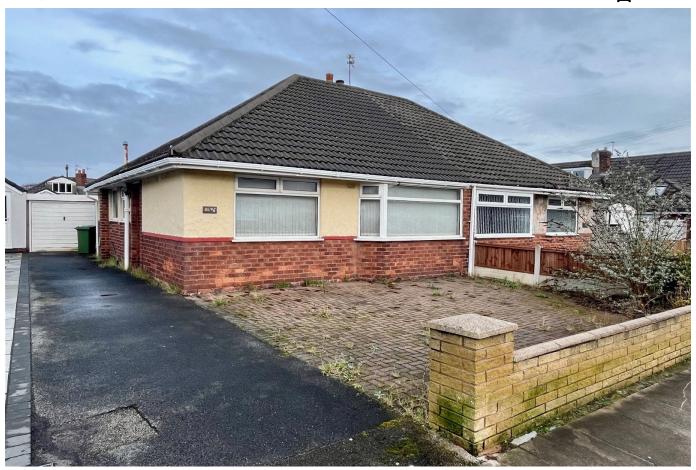

## Dartmouth Avenue, Old Roan

£225,000 PA 2 L 1 L 1

SEMI DETACHED, TWO BEDROOM BUNGALOW, USEFUL LOFT SPACE, ENCLOSED GARDENS TO THE REAR, DRIVEWAY AND GARAGE, SOUGHT AFTER LOCATION, NO ONWARD CHAIN.

This semi detached bungalow sits in the tucked away location of Dartmouth Avenue, close to all of the local amenities. The accommodation comprises entrance hallway, lounge, conservatory, kitchen/diner, two bedrooms and a shower room to the ground floor. To the first floor is a loft space loosely divided into three rooms. Externally, there is a paved garden to the front, a driveway providing off road parking and giving access to the garage. To the rear are lovely

enclosed gardens which are again mainly laid to lawn with a large patio area. Being ideal for anyone wanting versatile accommodation, we would recommend an early viewing.