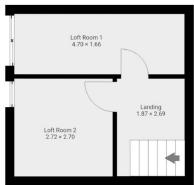

## Dartmouth Avenue, Old Roan

£225,000 PA 2 L 1 L 1

SEMI DETACHED, TWO BEDROOM BUNGALOW, USEFUL LOFT SPACE, ENCLOSED GARDENS TO THE REAR, DRIVEWAY AND GARAGE, SOUGHT AFTER LOCATION, NO ONWARD CHAIN.

This semi detached bungalow sits in the tucked away location of Dartmouth Avenue, close to all of the local amenities. The accommodation comprises entrance hallway, lounge, conservatory, kitchen/diner, two bedrooms and a shower room to the ground floor. To the first floor is a loft space loosely divided into three rooms. Externally, there is a paved garden to the front, a driveway providing off road parking and giving access to the garage. To the rear are lovely