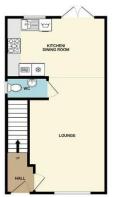

## WELL PRESENTED, SEMI DETACHED TOWN HOUSE, FOUR GOOD SIZED BEDROOMS, MASTER ENSUITE, MODERN KITCHEN/ DINER, ENCLOSED GARDENS, OFF ROAD PARKING, VIEWING IS A MUST!

This semi detached town house style property sits in a sought after location on Melling Road, being convenient for local amenities and transport links. The accommodation is arranged over three floors and offers spacious living accommodation throughout. The accommodation comprises entrance hallway, lounge opening into the kitchen/diner and a WC on the ground floor. To the first floor are three good sized bedrooms and the family bathroom and then to the second floor is the master bedroom with an ensuite shower room. Externally there is off road parking for a number of cars and enclosed rear gardens. Being well presented throughout, we would strongly recommend an early viewing.

GROUND FLOOR

1ST FLOOP