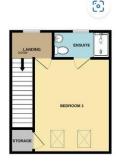

## WELL PRESENTED, SEMI DETACHED TOWN HOUSE, FOUR GOOD SIZED BEDROOMS, MASTER ENSUITE, MODERN KITCHEN/ DINER, ENCLOSED GARDENS, OFF ROAD PARKING, VIEWING IS A MUST!

This semi detached town house style property sits in a sought after location on Melling Road, being convenient for local amenities and transport links. The accommodation is arranged over three floors and offers spacious living accommodation throughout. The accommodation comprises entrance hallway, lounge opening into the kitchen/diner and a WC on the ground floor. To the first floor are three good sized bedrooms and the family bathroom and then to the second floor is the master bedroom with an ensuite shower room. Externally there is off road parking for a number of cars and enclosed rear gardens. Being well presented throughout, we would strongly recommend an early viewing.

GROUND FLOOR

1ST FLOOP