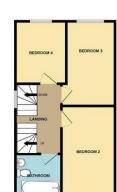

## WELL PRESENTED, SEMI DETACHED TOWN HOUSE, FOUR GOOD SIZED BEDROOMS, MASTER ENSUITE, MODERN KITCHEN/ DINER, ENCLOSED GARDENS, OFF ROAD PARKING, VIEWING IS A MUST!

This semi detached town house style property sits in a sought after location on Melling Road, being convenient for local amenities and transport links. The accommodation is arranged over three floors and offers spacious living accommodation throughout. The accommodation comprises entrance hallway, lounge opening into the kitchen/diner and a WC on the ground floor. To the first floor are three good sized bedrooms and the family bathroom and then to the second floor is the master bedroom with an ensuite shower room. Externally there is off road parking for a number of cars and enclosed rear gardens. Being well presented throughout, we would strongly recommend an early viewing.

GROUND FLOOR

1ST FLOOP