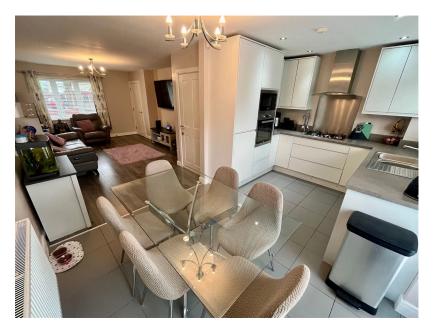

## WELL PRESENTED, SEMI DETACHED TOWN HOUSE, FOUR GOOD SIZED BEDROOMS, MASTER ENSUITE, MODERN KITCHEN/ DINER, ENCLOSED GARDENS, OFF ROAD PARKING, VIEWING IS A MUST!

This semi detached town house style property sits in a sought after location on Melling Road, being convenient for local amenities and transport links. The accommodation is arranged over three floors and offers spacious living accommodation throughout. The accommodation comprises entrance hallway, lounge opening into the kitchen/diner and a WC on the ground floor. To the first floor are three good sized bedrooms and the family bathroom and then to the second floor is the master bedroom with an ensuite shower room. Externally there is off road parking for a number of cars and enclosed rear gardens. Being well presented throughout, we would strongly recommend an early viewing.