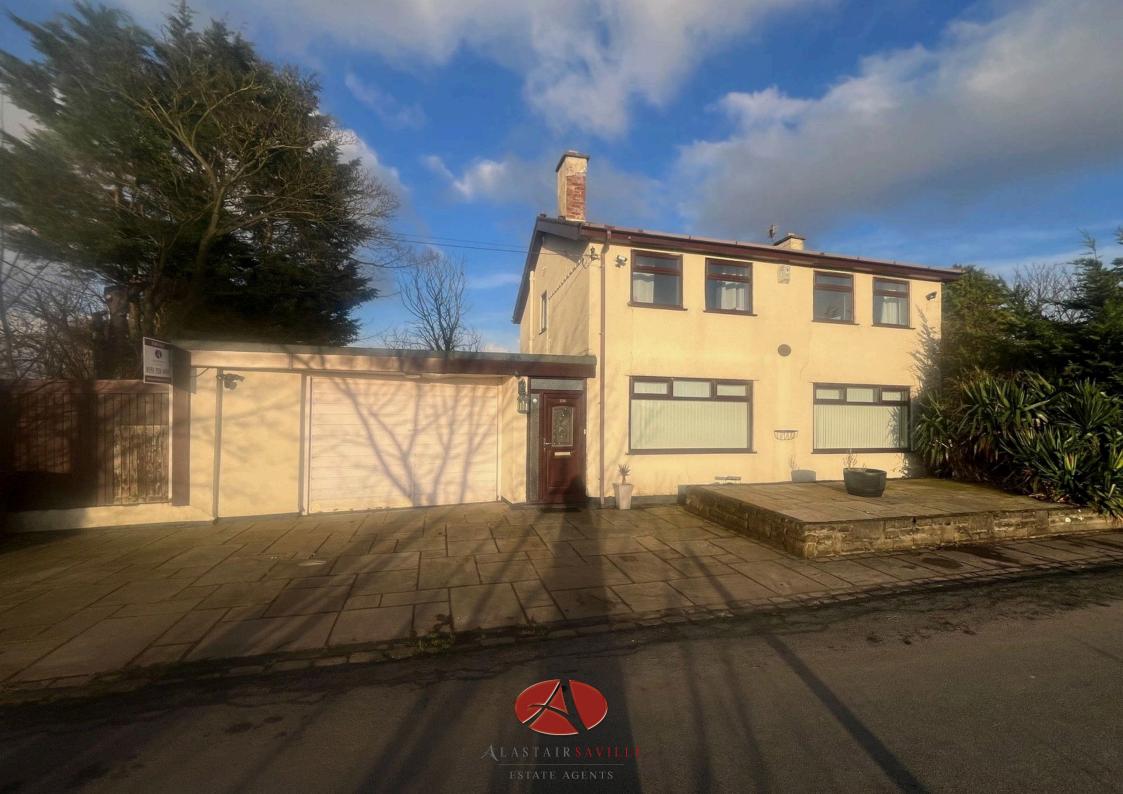

- Detached House In Rural Location
- Large Plot With Rural Outlook Across Fields
- Three Good Sized Bedrooms Large Kitchen/ Diner
- Large Living Room, Snug And Off Road Parking And Double Conservatory Garage
- Enclosed Gardens To The Rear And Side
- EPC Rating- D, Council Tax Band

RARE OPPORTUNITY! SET IN A BEAUTIFUL RURAL LOCATION SURROUNDED BY FIELDS, DETACHED FAMILY HOME, LARGE GARDENS, THREE GOOD SIZED BEDROOMS, LARGE KITCHEN/ DINER, LARGE LIVING ROOM, SNUG, CONSERVATORY, DOWNSTAIRS WC, INTEGRAL DOUBLE GARAGE AND LARGE FAMILY BATHROOM. IN NEED OF SOME RENOVATION. NO ONWARD CHAIN. BE QUICK-THIS ONE WONT HANG AROUND! Situated on Green Lane in Maghull in a rural location surrounded by fields, this detached house offers a rare opportunity for any buyer looking for a cottage style residence and wanting to put their own stamp on something. The property offers spacious accommodation throughout and enjoys a large plot. The accommodation comprises entrance hallway, downstairs WC, large kitchen/diner with fitted appliances, large lounge, snug, conservatory and integral double garage to the ground floor. To the first floor are three good sized bedrooms,