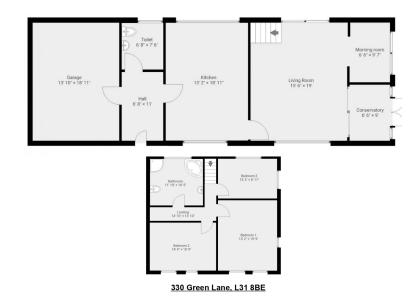

RARE OPPORTUNITY! SET IN A BEAUTIFUL RURAL LOCATION SURROUNDED BY FIELDS, DETACHED FAMILY HOME, LARGE GARDENS, THREE GOOD SIZED BEDROOMS, LARGE KITCHEN/ DINER, LARGE LIVING ROOM, SNUG, CONSERVATORY, DOWNSTAIRS WC, INTEGRAL DOUBLE GARAGE AND LARGE FAMILY BATHROOM. IN NEED OF SOME RENOVATION. NO ONWARD CHAIN. BE QUICK-THIS ONE WONT HANG AROUND! Situated on Green Lane in Maghull in a rural location surrounded by fields, this detached house offers a rare opportunity for any buyer looking for a cottage style residence and wanting to put their own stamp on something. The property offers spacious accommodation throughout and enjoys a large plot. The accommodation comprises entrance hallway, downstairs WC, large kitchen/diner with fitted appliances, large lounge, snug, conservatory and integral double garage to the ground floor. To the first floor are three good sized bedrooms,