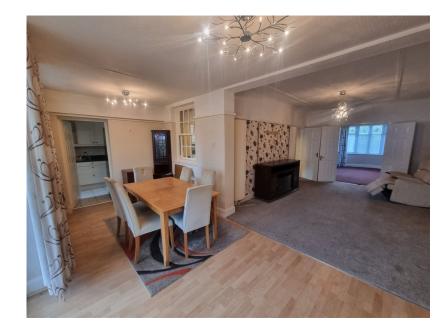

A fantastic size house for a family! This property really does tick every box for a potential buyer, in need of updating however this property provides plenty of space a family could need. Internally the property briefly comprises: porch, entrance hall, lounge, extended rear lounge room, open to the dining area, kitchen\ breakfast, an office space and ground floor wet room, the first floor there are three bedrooms plus a family bathroom.