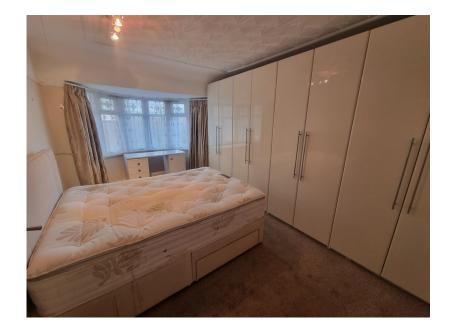

- Three Bedroom Semi Detached (Wrap around Extension)

  • Dining Area Seperate
- Office/Study Area
- Bedrooms with Fitted Wardrobes
- EPC / Council Tax

- Two Lounges
- · Down Stairs Wet Room
- Family bathroom
- Off Road Parking
- No Chain

A fantastic size house for a family! This property really does tick every box for a potential buyer, in need of updating however this property provides plenty of space a family could need. Internally the property briefly comprises: porch, entrance hall, lounge, extended rear lounge room, open to the dining area, kitchen\ breakfast, an office space and ground floor wet room, the first floor there are three bedrooms plus a family bathroom.