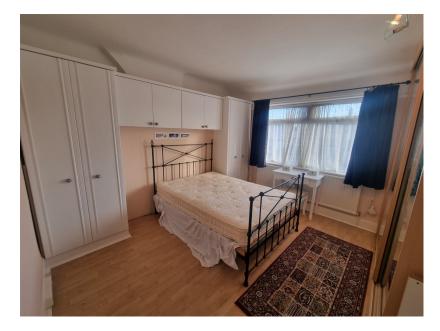

- Three Bedroom Semi Detached (Wrap around Extension)

  • Dining Area Seperate
- Office/Study Area
- Bedrooms with Fitted Wardrobes
- EPC / Council Tax

- Two Lounges
- · Down Stairs Wet Room
- Family bathroom
- Off Road Parking
- No Chain

A fantastic size house for a family! This property really does tick every box for a potential buyer, in need of updating however this property provides plenty of space a family could need. Internally the property briefly comprises: porch, entrance hall, lounge, extended rear lounge room, open to the dining area, kitchen\ breakfast, an office space and ground floor wet room, the first floor there are three bedrooms plus a family bathroom.