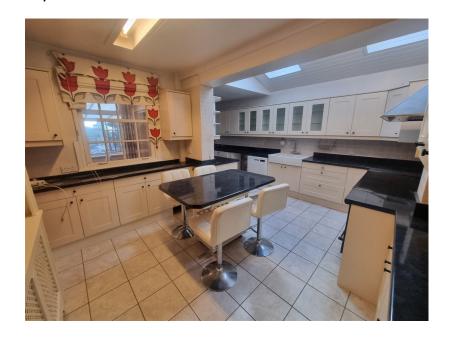

A fantastic size house for a family! This property really does tick every box for a potential buyer, in need of updating however this property provides plenty of space a family could need. Internally the property briefly comprises: porch, entrance hall, lounge, extended rear lounge room, open to the dining area, kitchen\ breakfast, an office space and ground floor wet room, the first floor there are three bedrooms plus a family bathroom.