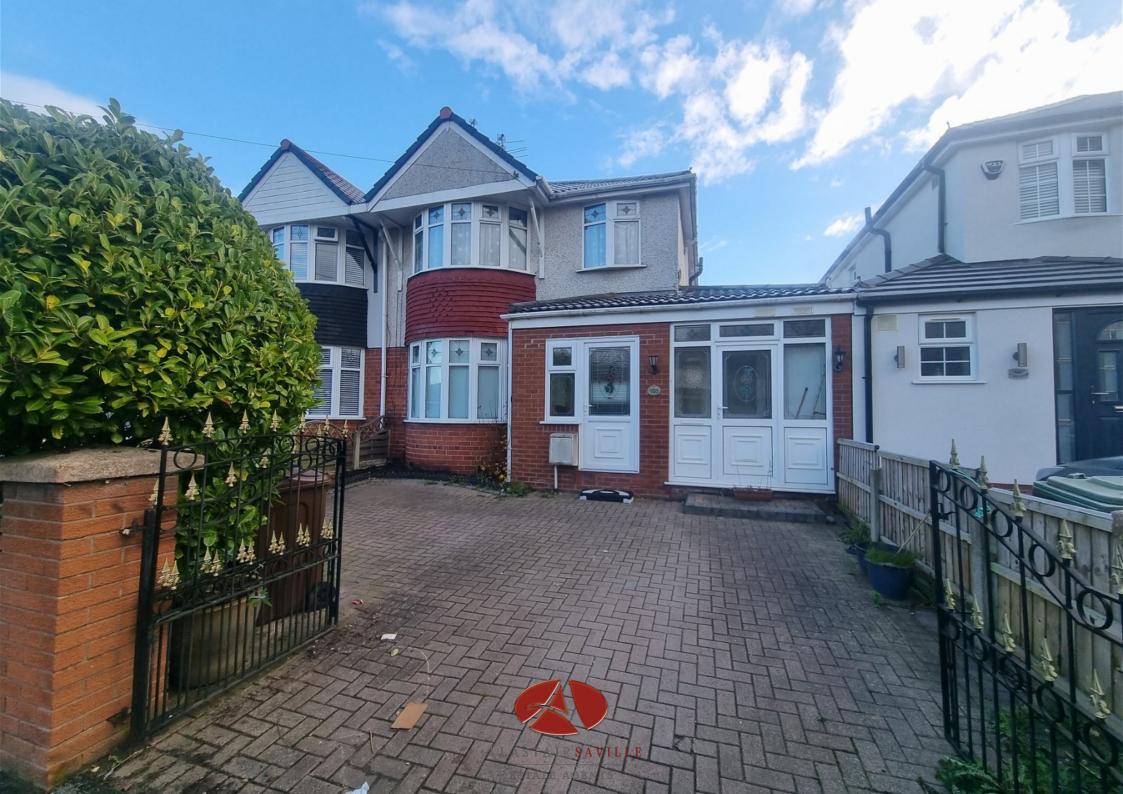

EXTENDED THREE BEDROOM SEMI DETACHED HOUSE WITH WRAP AROUND EXTENSION CREATING, SPACIOUS KITCHEN/BREAKFAST, SPACIOUS DINING ROOM, STUDY/OFFICE AREA, DOWNSTAIRS WET ROOM, FAMILY BATHROOM AND THREE BEDROOM UPSTAIRS.

A fantastic size house for a family! This property really does tick every box for a potential buyer, in need of updating however this property provides plenty of space a family could need. Internally the property briefly comprises: porch, entrance hall, lounge, extended rear lounge room, open to the dining area, kitchen\ breakfast, an office space and ground floor wet room, the first floor there are three bedrooms plus a family bathroom.

To the outside there is a spacious decked area leading to artificial grass, whilst the front is paved to provide off road parking. An internal inspection is strongly advised.

25 Central Square • Maghull • Liverpool • L31 0AE 138 Ormskirk Road • Old Roan • Liverpool • L10 3JG Tel: 0151 520 0001 • Website: www.alastairsaville.com Email: sales@alastairsaville.com • lettings@alastairsaville.com