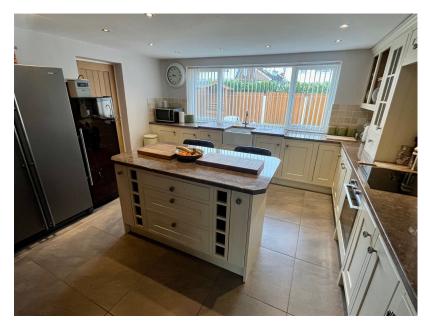

DECEPTIVELY SPACIOUS, EXTENDED SEMI DETACHED FAMILY HOME, THREE BEDROOMS, THREE RECEPTION ROOMS, LARGE MODERN KITCHEN, SAUNA, ENCLOSED GARDENS, DRIVEWAY AND GARAGE. MUST BE VIEWED! This semi detached house sits in a tucked away position on Rufford Avenue. Being a credit to the current vendors, the accommodation to the ground floor has been extended to offer spacious living accommodation with three reception rooms and even has the added benefit of a sauna! The accommodation comprises entrance porch, hallway, lounge, dining room, large modern kitchen, office/ reception room three, sauna and integral garage to the ground floor. To the first floor are three bedrooms and the family bathroom. Externally there is a driveway providing off road parking and giving access to the garage and a slate chipped low maintenance garden to the front. The main gardens lie to the rear and are enclosed with an artificial lawn. Viewing is a must to appreciate everything on offer!