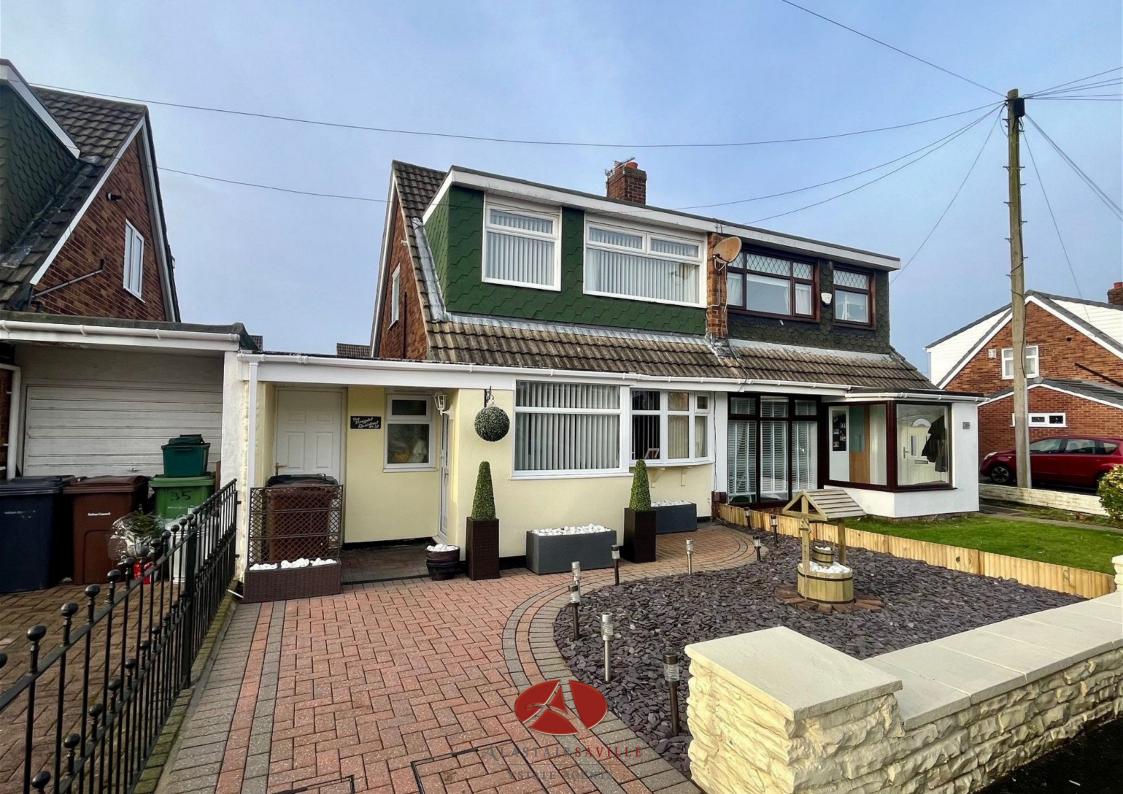

DECEPTIVELY SPACIOUS, EXTENDED SEMI DETACHED FAMILY HOME, THREE BEDROOMS, THREE RECEPTION ROOMS, LARGE MODERN KITCHEN, SAUNA, ENCLOSED GARDENS, DRIVEWAY AND GARAGE. MUST BE VIEWED! This semi detached house sits in a tucked away position on Rufford Avenue. Being a credit to the current vendors, the accommodation to the ground floor has been extended to offer spacious living accommodation with three reception rooms and even has the added benefit of a sauna! The accommodation comprises entrance porch, hallway, lounge, dining room, large modern kitchen, office/ reception room three, sauna and integral garage to the ground floor. To the first floor are three bedrooms and the family bathroom. Externally there is a driveway providing off road parking and giving access to the garage and a slate chipped low maintenance garden to the front. The main gardens lie to the rear and are enclosed with an artificial lawn. Viewing is a must to appreciate everything on offer!