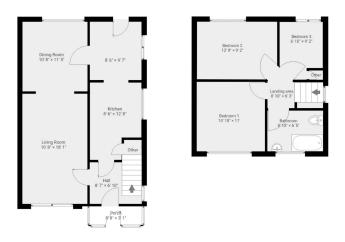

• Extended Three Bedroom Semi Detached Spacious Lounge

Kitchen/Breakfast

• Separate Dining Room

 Private South Facing Rear Garden • EPC:D

Council Tax Band C

No Chain

14 Oakhill L31 0BH

EXTENDED THREE BEDROOM PROPERTY, SOUTH FACING REAR GARDEN PRIVATE AND NOT OVERLOOKED, KITCHEN/ BREAKFAST, SEPERATE DINING ROOM, SPACIOUE LOUNGE, BEDROOMS FITTED WITH WARDROBES, DETACHED GARAGE. This semi detached home is located in walking distance of Maghull Square, this property has so much potential and could be turned into a beautiful modern family home. The property benefits from having a South Facing Garden which is private and secluded. The property briefly comprises: entrance porch, hallway, front lounge, dining room, extended kitchen through to breakfast area and to the first floor there are three bedrooms and a family bathroom. To the outside of the property there is a nice size garden to the rear which is very private and to the front further gardens and a shared driveway. An early internal inspection is advised. (This property is in walking distance of Maghull Square)