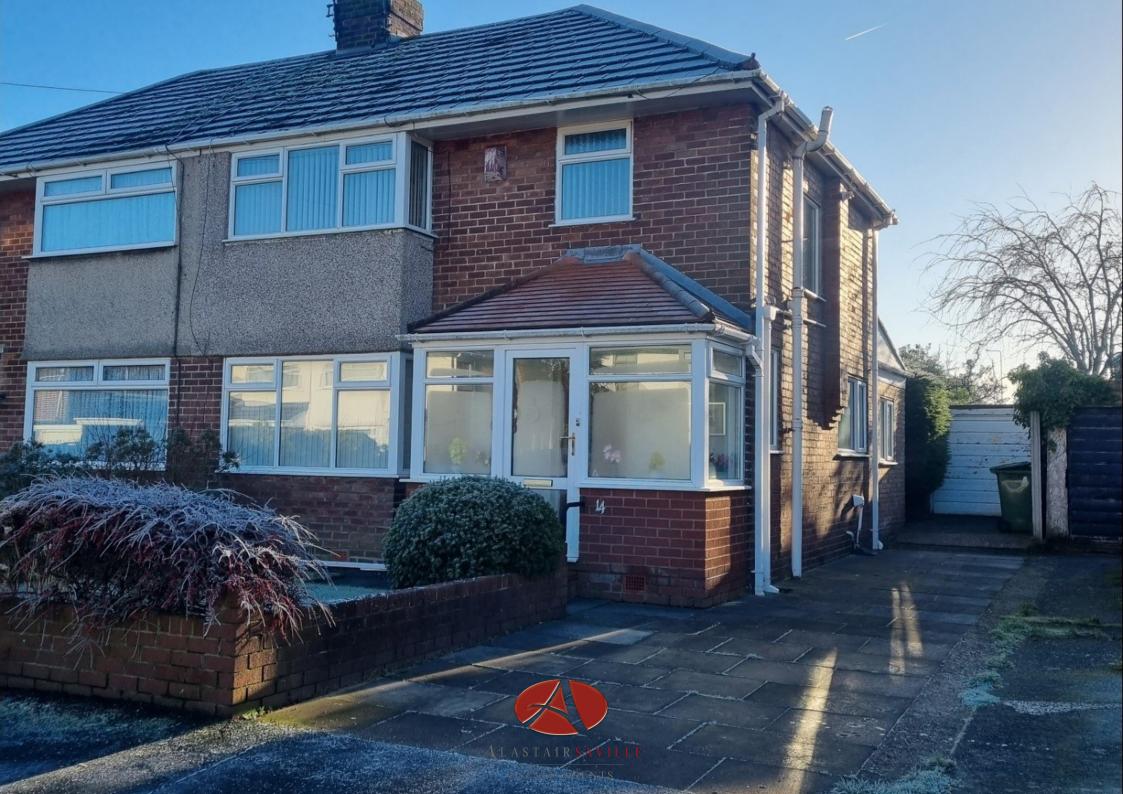

• Extended Three Bedroom Semi Detached Spacious Lounge

Kitchen/Breakfast

• Separate Dining Room

 Private South Facing Rear Garden • EPC:D

Council Tax Band C

No Chain

14 Oakhill L31 0BH

EXTENDED THREE BEDROOM PROPERTY, SOUTH FACING REAR GARDEN PRIVATE AND NOT OVERLOOKED, KITCHEN/ BREAKFAST, SEPERATE DINING ROOM, SPACIOUE LOUNGE, BEDROOMS FITTED WITH WARDROBES, DETACHED GARAGE. This semi detached home is located in walking distance of Maghull Square, this property has so much potential and could be turned into a beautiful modern family home. The property benefits from having a South Facing Garden which is private and secluded. The property briefly comprises: entrance porch, hallway, front lounge, dining room, extended kitchen through to breakfast area and to the first floor there are three bedrooms and a family bathroom. To the outside of the property there is a nice size garden to the rear which is very private and to the front further gardens and a shared driveway. An early internal inspection is advised. (This property is in walking distance of Maghull Square)