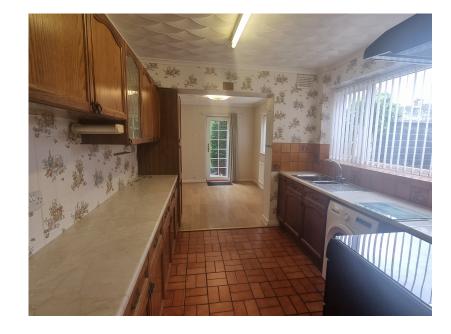

• Extended Three Bedroom Semi Detached Spacious Lounge

Kitchen/Breakfast

• Separate Dining Room

 Private South Facing Rear Garden • EPC:D

Council Tax Band C

No Chain

14 Oakhill L31 0BH

EXTENDED THREE BEDROOM PROPERTY, SOUTH FACING REAR GARDEN PRIVATE AND NOT OVERLOOKED, KITCHEN/ BREAKFAST, SEPERATE DINING ROOM, SPACIOUE LOUNGE, BEDROOMS FITTED WITH WARDROBES, DETACHED GARAGE. This semi detached home is located in walking distance of Maghull Square, this property has so much potential and could be turned into a beautiful modern family home. The property benefits from having a South Facing Garden which is private and secluded. The property briefly comprises: entrance porch, hallway, front lounge, dining room, extended kitchen through to breakfast area and to the first floor there are three bedrooms and a family bathroom. To the outside of the property there is a nice size garden to the rear which is very private and to the front further gardens and a shared driveway. An early internal inspection is advised. (This property is in walking distance of Maghull Square)