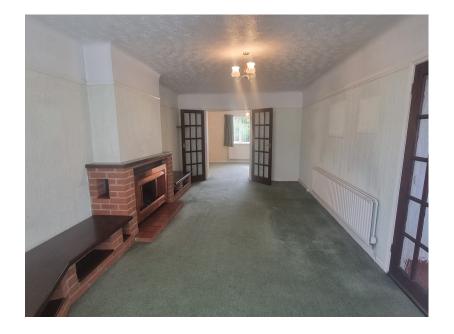

• Extended Three Bedroom Semi Detached Spacious Lounge

Kitchen/Breakfast

• Separate Dining Room

 Private South Facing Rear Garden • EPC:D

Council Tax Band C

No Chain

14 Oakhill L31 0BH

EXTENDED THREE BEDROOM PROPERTY, SOUTH FACING REAR GARDEN PRIVATE AND NOT OVERLOOKED, KITCHEN/ BREAKFAST, SEPERATE DINING ROOM, SPACIOUE LOUNGE, BEDROOMS FITTED WITH WARDROBES, DETACHED GARAGE. This semi detached home is located in walking distance of Maghull Square, this property has so much potential and could be turned into a beautiful modern family home. The property benefits from having a South Facing Garden which is private and secluded. The property briefly comprises: entrance porch, hallway, front lounge, dining room, extended kitchen through to breakfast area and to the first floor there are three bedrooms and a family bathroom. To the outside of the property there is a nice size garden to the rear which is very private and to the front further gardens and a shared driveway. An early internal inspection is advised. (This property is in walking distance of Maghull Square)