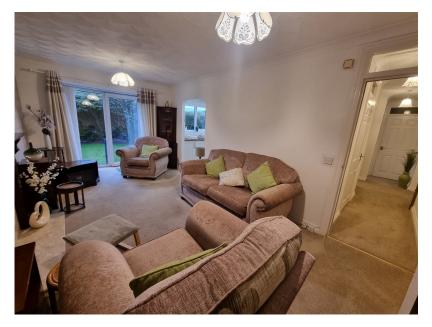

- Ground Floor Apartment
- Two Bedrooms

Modern Kitchen

- Spacious Shower Room
- Spacious Lounge with Access To Gardens
- Ideally Located Within the Complex

NO CHAIN

Council Tax Band A

• EPC C

WELL PRESENTED TWO BEDROOM GROUND FLOOR RETIREMENT APARTMENT, READY TO JUST MOVE IN, SPACIOUS ACCOMMODATION, BUILT IN WARDROBES IN MAIN BEDROOM, MODERN KITCHEN AND SHOWER ROOM. BE QUICK! THIS APARTMENT IS IDEALLY SITUATED WITHIN THE BUILDING AND BENEFITS FROM THE REAR GARDEN BEING VERY PRIVATE AND TUCKED AWAY.