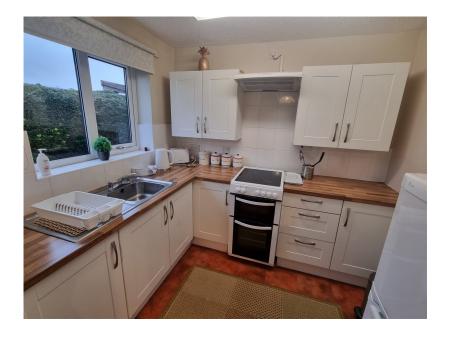

- Ground Floor Apartment
- Two Bedrooms

Modern Kitchen

- Spacious Shower Room
- Spacious Lounge with Access To Gardens
- Ideally Located Within the Complex

NO CHAIN

Council Tax Band A

• EPC C

WELL PRESENTED TWO BEDROOM GROUND FLOOR RETIREMENT APARTMENT, READY TO JUST MOVE IN, SPACIOUS ACCOMMODATION, BUILT IN WARDROBES IN MAIN BEDROOM, MODERN KITCHEN AND SHOWER ROOM. BE QUICK! THIS APARTMENT IS IDEALLY SITUATED WITHIN THE BUILDING AND BENEFITS FROM THE REAR GARDEN BEING VERY PRIVATE AND TUCKED AWAY.