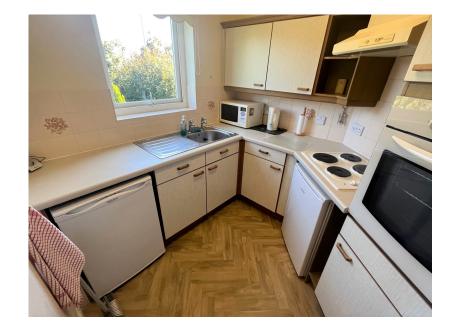

20 Mayhall Court, L31 OEB

ONE BEDROOM FIRST FLOOR RETIREMENT APARTMENT, READY TO JUST MOVE IN, KITCHEN, RECENTLY REFITTED SHOWER ROOM, COMMUNAL GARDENS AND PARKING, NO CHAIN. Alastair Saville are delighted to offer for sale with no chain involved, one bedroom first floor apartment situated in this popular over 55's development. Mayhall Court is situated just across the road from Maghull's Central Square with its vast array of shops, transport links and local amenities. The apartment itself has been very well looked after by the current owners and briefly comprises: entrance hall, lounge with double doors to the kitchen, bedroom with fitted wardrobes and a shower room. Mayhall Court has an on site warden, a lift to all floors, residents lounge, laundry room and gardens and offers a timetable of activities for its residents.