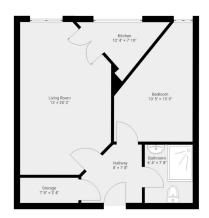

 First Floor Retirement Apartment

• One Good Sized Double Bedroom

• Lounge And Separate Kitchen • Recently Refitted Shower

Room

• Communal Resident Facilities

No Onward Chain

Well Presented Throughout

• EPC Rating- Pending, Council Tax Band- C

20 Mayhall Court, L31 OEB

ONE BEDROOM FIRST FLOOR RETIREMENT APARTMENT, READY TO JUST MOVE IN, KITCHEN, RECENTLY REFITTED SHOWER ROOM, COMMUNAL GARDENS AND PARKING, NO CHAIN. Alastair Saville are delighted to offer for sale with no chain involved, one bedroom first floor apartment situated in this popular over 55's development. Mayhall Court is situated just across the road from Maghull's Central Square with its vast array of shops, transport links and local amenities. The apartment itself has been very well looked after by the current owners and briefly comprises: entrance hall, lounge with double doors to the kitchen, bedroom with fitted wardrobes and a shower room. Mayhall Court has an on site warden, a lift to all floors, residents lounge, laundry room and gardens and offers a timetable of activities for its residents.