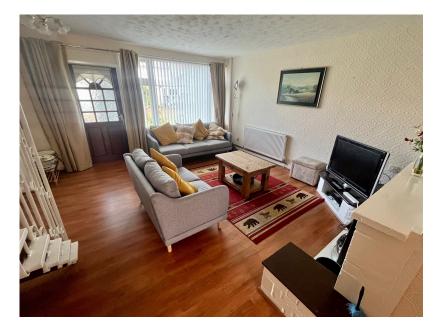

SEMI DETACHED FAMILY HOME IN SOUGHT AFTER LOCATION IN RAINBOW DRIVE IN MELLING, WELL PRESENTED THROUGHOUT, MODERN KITCHEN AND SHOWER ROOM BOTH REFITTED 2 YEARS AGO, LARGE LOUNGE/DINER, ENCLOSED GARDENS, DRIVEWAY AND GARAGE. NO ONWARD CHAIN- BE QUICK! Having been in the same ownership for over 50 years, this property has been a superb family home and is well presented throughout. The property had the kitchen and shower room refitted two years ago. The accommodation comprises entrance porch, large lounge/diner, modern high gloss kitchen and sun room to the ground floor. To the first floor are three good sized bedrooms and the modern shower room. Externally the property has gardens to both the front and rear as well as a driveway and garage. Being offered for sale with no onward chain, we would recommend an early viewing to avoid disappointment.