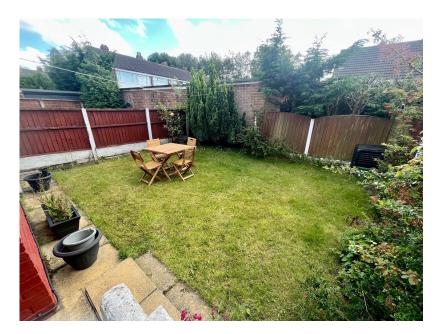

Rainbow Drive, Melling £178,000

🍋 3 🚰 1 🚘 1

- Semi Detached Family Home Three Bedrooms
- Large Lounge/Diner
- Enclosed Gardens
- No Onward Chain

- Modern Kitchen And Shower Room
- Driveway And Garage
- EPC Rating- E, Council Tax Band- C

SEMI DETACHED FAMILY HOME IN SOUGHT AFTER LOCATION IN RAINBOW DRIVE IN MELLING, WELL PRESENTED THROUGHOUT, MODERN KITCHEN AND SHOWER ROOM BOTH REFITTED 2 YEARS AGO, LARGE LOUNGE/DINER, ENCLOSED GARDENS, DRIVEWAY AND GARAGE. NO ONWARD CHAIN- BE QUICK! Having been in the same ownership for over 50 years, this property has been a superb family home and is well presented throughout. The property had the kitchen and shower room refitted two years ago. The accommodation comprises entrance porch, large lounge/diner, modern high gloss kitchen and sun room to the ground floor. To the first floor are three good sized bedrooms and the modern shower room. Externally the property has gardens to both the front and rear as well as a driveway and garage. Being offered for sale with no onward chain, we would recommend an early viewing to avoid disappointment.