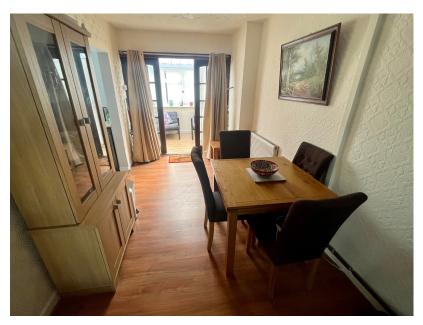

SEMI DETACHED FAMILY HOME IN SOUGHT AFTER LOCATION IN RAINBOW DRIVE IN MELLING, WELL PRESENTED THROUGHOUT, MODERN KITCHEN AND SHOWER ROOM BOTH REFITTED 2 YEARS AGO, LARGE LOUNGE/DINER, ENCLOSED GARDENS, DRIVEWAY AND GARAGE. NO ONWARD CHAIN- BE QUICK! Having been in the same ownership for over 50 years, this property has been a superb family home and is well presented throughout. The property had the kitchen and shower room refitted two years ago. The accommodation comprises entrance porch, large lounge/diner, modern high gloss kitchen and sun room to the ground floor. To the first floor are three good sized bedrooms and the modern shower room. Externally the property has gardens to both the front and rear as well as a driveway and garage. Being offered for sale with no onward chain, we would recommend an early viewing to avoid disappointment.