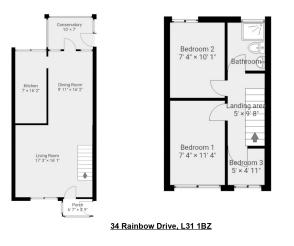

SEMI DETACHED FAMILY HOME IN SOUGHT AFTER LOCATION IN RAINBOW DRIVE IN MELLING, WELL PRESENTED THROUGHOUT, MODERN KITCHEN AND SHOWER ROOM BOTH REFITTED 2 YEARS AGO, LARGE LOUNGE/DINER, ENCLOSED GARDENS, DRIVEWAY AND GARAGE. NO ONWARD CHAIN- BE QUICK! Having been in the same ownership for over 50 years, this property has been a superb family home and is well presented throughout. The property had the kitchen and shower room refitted two years ago. The accommodation comprises entrance porch, large lounge/diner, modern high gloss kitchen and sun room to the ground floor. To the first floor are three good sized bedrooms and the modern shower room. Externally the property has gardens to both the front and rear as well as a driveway and garage. Being offered for sale with no onward chain, we would recommend an early viewing to avoid disappointment.