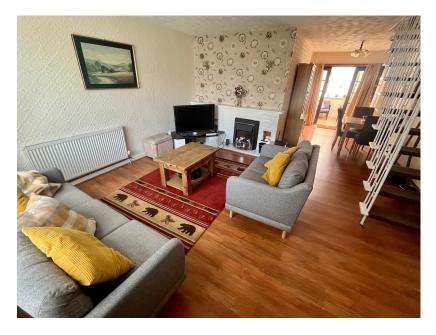

SEMI DETACHED FAMILY HOME IN SOUGHT AFTER LOCATION IN RAINBOW DRIVE IN MELLING, WELL PRESENTED THROUGHOUT, MODERN KITCHEN AND SHOWER ROOM BOTH REFITTED 2 YEARS AGO, LARGE LOUNGE/DINER, ENCLOSED GARDENS, DRIVEWAY AND GARAGE. NO ONWARD CHAIN- BE QUICK! Having been in the same ownership for over 50 years, this property has been a superb family home and is well presented throughout. The property had the kitchen and shower room refitted two years ago. The accommodation comprises entrance porch, large lounge/diner, modern high gloss kitchen and sun room to the ground floor. To the first floor are three good sized bedrooms and the modern shower room. Externally the property has gardens to both the front and rear as well as a driveway and garage. Being offered for sale with no onward chain, we would recommend an early viewing to avoid disappointment.