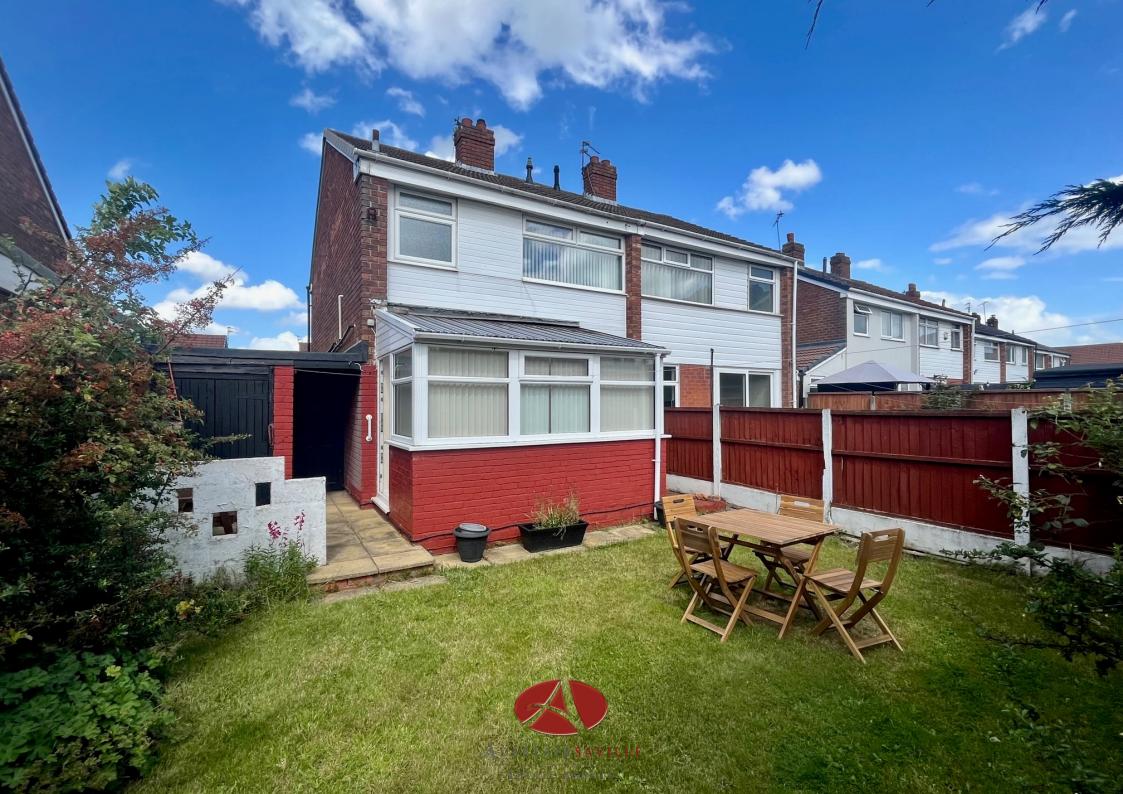

Rainbow Drive, Melling £178,000

🍋 3 🚰 1 🚘 1

- Semi Detached Family Home Three Bedrooms
- Large Lounge/Diner
- Enclosed Gardens
- No Onward Chain

- Modern Kitchen And Shower Room
- Driveway And Garage
- EPC Rating- E, Council Tax Band- C

SEMI DETACHED FAMILY HOME IN SOUGHT AFTER LOCATION IN RAINBOW DRIVE IN MELLING, WELL PRESENTED THROUGHOUT, MODERN KITCHEN AND SHOWER ROOM BOTH REFITTED 2 YEARS AGO, LARGE LOUNGE/DINER, ENCLOSED GARDENS, DRIVEWAY AND GARAGE. NO ONWARD CHAIN- BE QUICK! Having been in the same ownership for over 50 years, this property has been a superb family home and is well presented throughout. The property had the kitchen and shower room refitted two years ago. The accommodation comprises entrance porch, large lounge/diner, modern high gloss kitchen and sun room to the ground floor. To the first floor are three good sized bedrooms and the modern shower room. Externally the property has gardens to both the front and rear as well as a driveway and garage. Being offered for sale with no onward chain, we would recommend an early viewing to avoid disappointment.