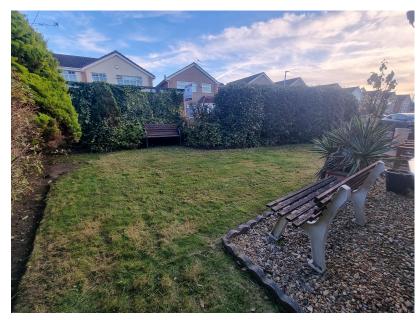

• Detached Bungalow

• Tucked Away Location

Two Bedrooms

· Gardens To Four Sides

Conservatory

Garage

 Offered For Sale With No Onward Chain • EPC Rating- D, Council Tax Band- C

DETACHED BUNGALOW IN TUCKED AWAY LOCATION IN LYDIATE, TWO BEDROOMS, MODERN SHOWER ROOM, CONSERVATORY, ENCLOSED GARDENS, GARAGE. NO ONWARD CHAIN! Situated in a tucked away cul de sac location in Lydiate is this detached bungalow that sits on a secluded plot with gardens to all sides. The accommodation comprises entrance porch, kitchen/breakfast room, living room, inner hallway, two bedrooms, conservatory and modern shower room. Externally there are gardens surrounding the bungalow which are lawned and bordered by mature trees and shrubs. There is also a detached garage. This is a rare opportunity and is being offered for sale with no onward chain- be quick!