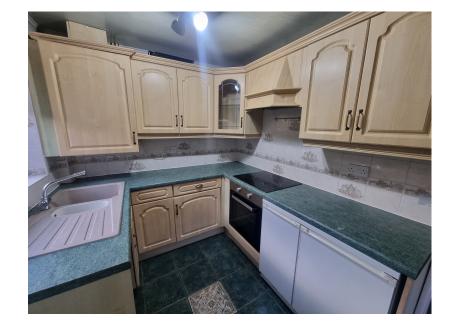

• Detached Bungalow

• Tucked Away Location

Two Bedrooms

· Gardens To Four Sides

Conservatory

Garage

 Offered For Sale With No Onward Chain • EPC Rating- D, Council Tax Band- C

DETACHED BUNGALOW IN TUCKED AWAY LOCATION IN LYDIATE, TWO BEDROOMS, MODERN SHOWER ROOM, CONSERVATORY, ENCLOSED GARDENS, GARAGE. NO ONWARD CHAIN! Situated in a tucked away cul de sac location in Lydiate is this detached bungalow that sits on a secluded plot with gardens to all sides. The accommodation comprises entrance porch, kitchen/breakfast room, living room, inner hallway, two bedrooms, conservatory and modern shower room. Externally there are gardens surrounding the bungalow which are lawned and bordered by mature trees and shrubs. There is also a detached garage. This is a rare opportunity and is being offered for sale with no onward chain- be quick!