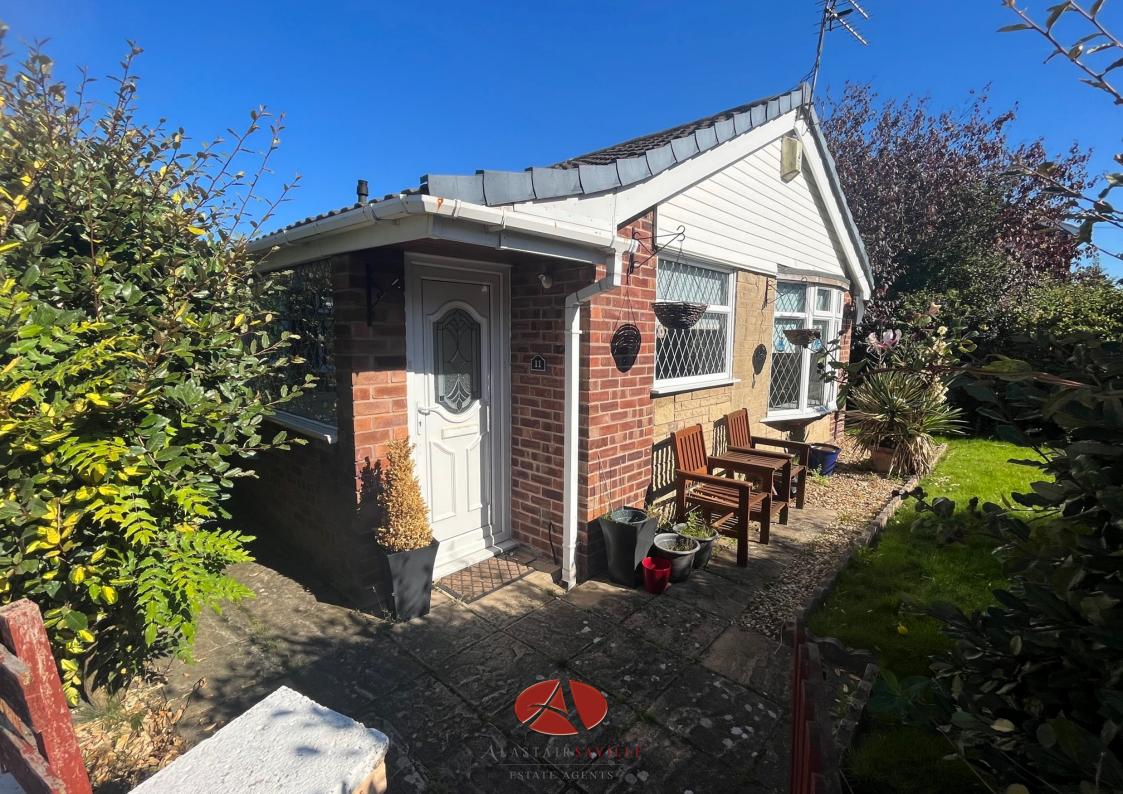

• Detached Bungalow

• Tucked Away Location

Two Bedrooms

· Gardens To Four Sides

Conservatory

Garage

 Offered For Sale With No Onward Chain • EPC Rating- D, Council Tax Band- C

DETACHED BUNGALOW IN TUCKED AWAY LOCATION IN LYDIATE, TWO BEDROOMS, MODERN SHOWER ROOM, CONSERVATORY, ENCLOSED GARDENS, GARAGE. NO ONWARD CHAIN! Situated in a tucked away cul de sac location in Lydiate is this detached bungalow that sits on a secluded plot with gardens to all sides. The accommodation comprises entrance porch, kitchen/breakfast room, living room, inner hallway, two bedrooms, conservatory and modern shower room. Externally there are gardens surrounding the bungalow which are lawned and bordered by mature trees and shrubs. There is also a detached garage. This is a rare opportunity and is being offered for sale with no onward chain- be quick!