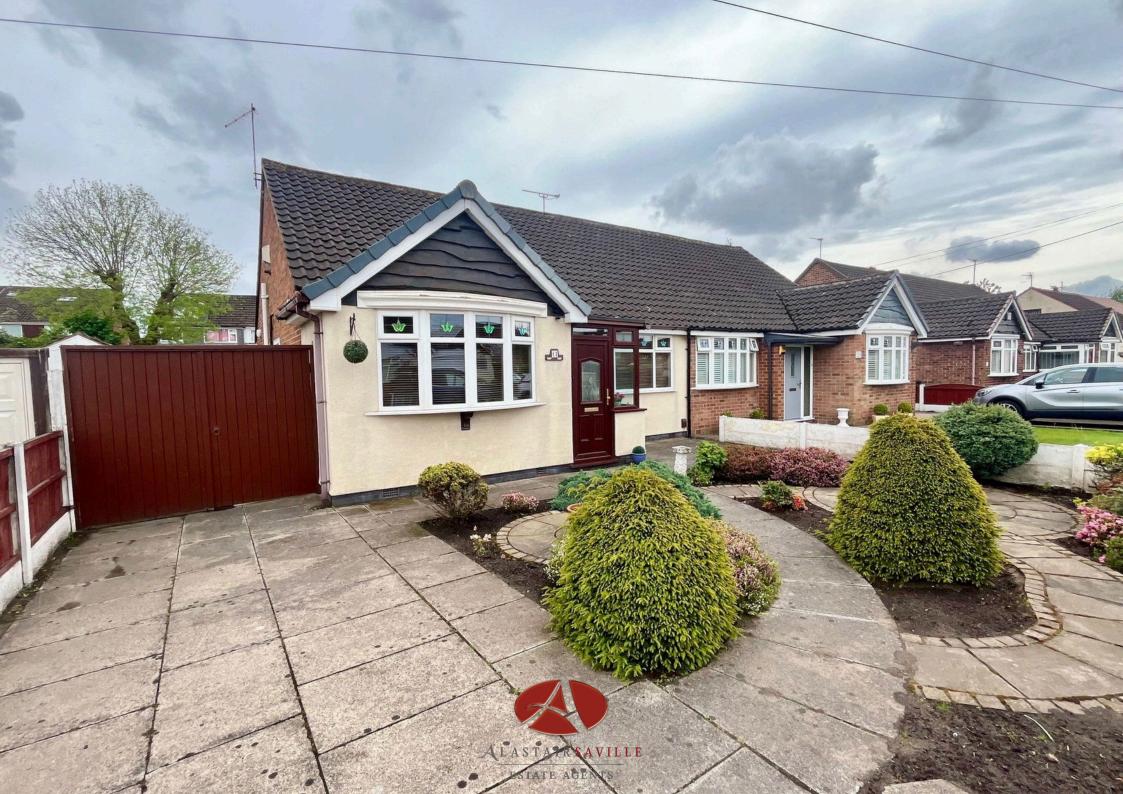

## Tensing Road, Maghull

£249.950

**1** 2 **1** 1 **1** 1

Semi Detached Bungalow

 Beautifully Presented Throughout

• Two Large Double Bedrooms • Kitchen/ Diner

Conservatory

 Bathroom With Bath And **Shower Room** 

 Gardens To The Front And Rear

Driveway And Garage/ Store

• EPC Rating- C

Council Tax Band- C

BEAUTIFULLY PRESENTED, EXTENDED SEMI DETACHED BUNGALOW. CREDIT TO THE CURRENT OWNERS. SPACIOUS ACCOMMODATION. TWO DOUBLE BEDROOMS, LOUNGE, CONSERVATORY, KITCHEN/ DINER. CLOSE TO LOCAL AMENITIES. BE QUICK!

Being located in Tensing Road, close to all local amenities, this semi detached bungalow offers versatile spacious accommodation throughout. The bungalow enjoys well presented accommodation throughout and would make a superb home for any waiting buyer. Comprising entrance porch, hallway, lounge, kitchen/diner, conservatory, two large double bedrooms and a bathroom with bath and separate shower. Externally there are gardens to both the front and rear, a driveway providing off road parking and a garage/store. This is one opportunity not to be missed and we would strongly recommend an early viewing.