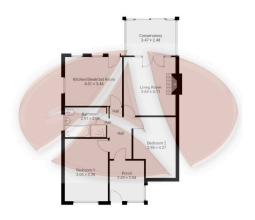

Ground Floor approx area - 80.3m2

## 12 Tensing Road, L31 6BJ

Whilst every effort is made to accurately reproduce these floor plans, measurements are approximate, not to scale and for illustrative purposes only

Measurements, floor-areas, openings and orientations are approximate. They should