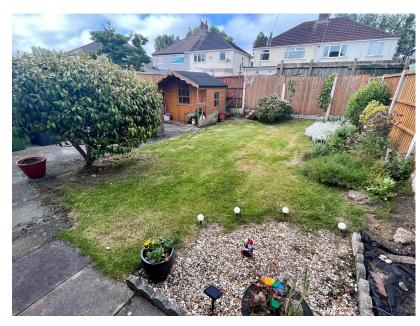

74 Aintree Lane, L10 2JN

SEMI DETACHED HOUSE IN POPULAR AREA, SCOPE TO EXTEND AND IMPROVE, THREE BEDROOMS, TWO RECEPTION ROOMS, ENCLOSED GARDEN, DRIVEWAY. CLOSE TO LOCAL SCHOOLS AND AMENITIES. BE QUICK! This semi detached property is being offered for sale after being in the same family since 1967. The property is well presented throughout but would benefit from some modernizing. The accommodation comprises entrance hallway, lounge, dining room and kitchen. To the first floor are three good sized bedrooms, and a bathroom. Externally there is a gated driveway and lawned gardens to the front of the property. Gated access runs down the side of the property and leads into the rear gardens. These gardens are mainly laid to lawn with shrub borders. We would strongly recommend an early viewing to see the potential on offer.