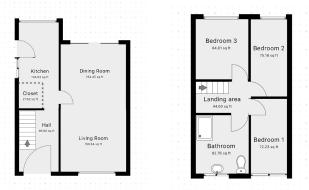

74 Aintree Lane, L10 2JN

SEMI DETACHED HOUSE IN POPULAR AREA, SCOPE TO EXTEND AND IMPROVE, THREE BEDROOMS, TWO RECEPTION ROOMS, ENCLOSED GARDEN, DRIVEWAY. CLOSE TO LOCAL SCHOOLS AND AMENITIES. BE QUICK! This semi detached property is being offered for sale after being in the same family since 1967. The property is well presented throughout but would benefit from some modernizing. The accommodation comprises entrance hallway, lounge, dining room and kitchen. To the first floor are three good sized bedrooms, and a bathroom. Externally there is a gated driveway and lawned gardens to the front of the property. Gated access runs down the side of the property and leads into the rear gardens. These gardens are mainly laid to lawn with shrub borders. We would strongly recommend an early viewing to see the potential on offer.